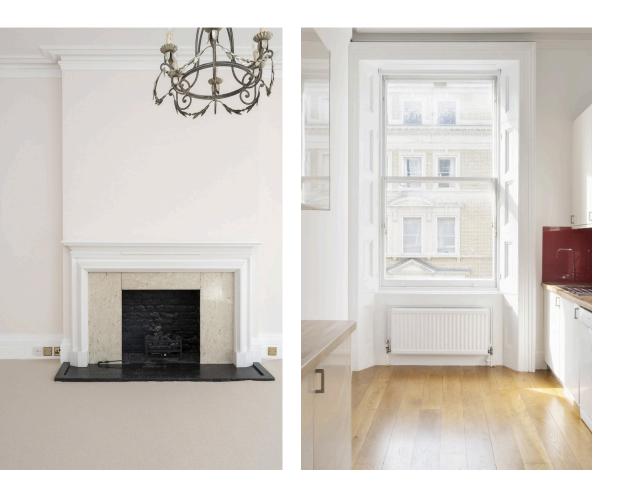

| img 1 | Fireplace |
|-------|-----------|
| img 2 | Kitchen   |

# Indoor Spaces

Upon entering the property, you will be greeted by a stylish entrance hall leading to a grand living room, flooded with natural light from the large sash windows. The open-plan kitchen, equipped with modern appliances, is perfect for preparing delicious meals and entertaining guests.