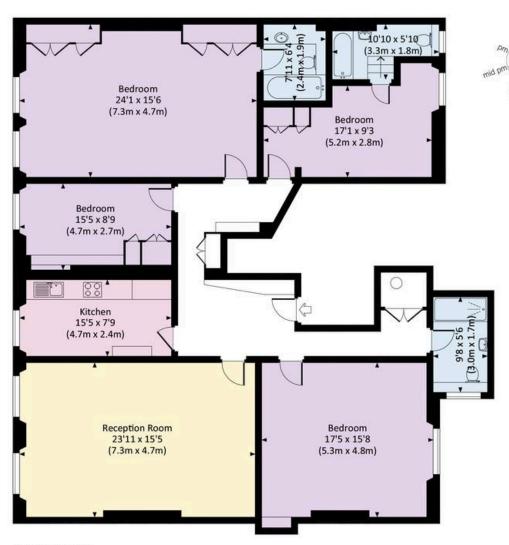

Approx Gross Internal Area 1,908 sq ft / 177.3 sq m

#### RUSSELL SIMPSON

This plan is for layout guidance only. Not drawn to scale unless stated. Windows and door oponings are approximate. While every care is taken in the proparation of this plan. Please check all dimensions, shapes, and compass bearings before making any decisions reliant upon them.

7

SECOND FLOOR