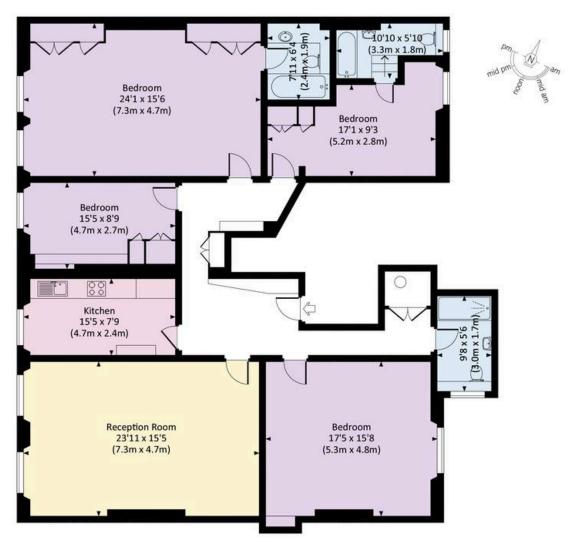

### Fordham Court, De Vere Gardens, W8

#### **Approx Gross Internal Area**

1,908 sq ft / 177.3 sq m

### RUSSELL SIMPSON

This plan is for layout guidance only. Not drawn to scale unless stated. Windows and door openings are approximate. Whilst every care is taken in the preparation of this plan. Please check all dimensions, shapes, and compass bearings before making any decisions reliant upon them.

SECOND FLOOR