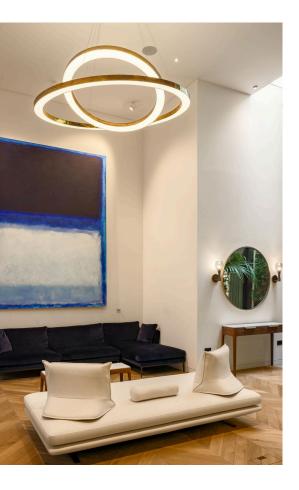

garden, and enough space for separate dining and seating areas. In addition, sliding glass doors open onto a modern kitchen with a central island and breakfast area. Both these rooms have French doors leading out into the garden. In addition, this floor contains a home office and a guest loo.





### Indoor Spaces

The lower ground floor offers a bedroom with ensuite bathroom, as well as a utility room, a wine room and an additional bathroom. Downstairs again, the basement floor contains a reception room with spectacular double-height ceilings, as well as a double-height window and patio access, keeping the space well-lit. This floor also contains a curtained home cinema, a second office and a plant room.

| mg 1 | Office  |
|------|---------|
| mg 2 | Kitchen |



# Entertaining Spaces





### Details

The house has been designed in a modern style, with stylish contemporary interiors. This includes a beautiful staircase, bar and shelving for the basement as well as several bespoke overhead lampshades. In addition, the property benefits from underfloor heating and air conditioning throughout.

| img 1 | Light Feature |
|-------|---------------|
| img 2 | Living Room   |





#### The Bedrooms

The first floor includes a private principal bedroom suite with a dressing room and ensuite bathroom. This floor also contains a second ensuite bathroom, while the second floor offers two more bedrooms and a shared bathroom, as well as access to a terrace.

img 1 Principal Bedroom
img 2 Bathroom



# Outdoor Spaces

The property includes a generous garden with wooden decking and eno