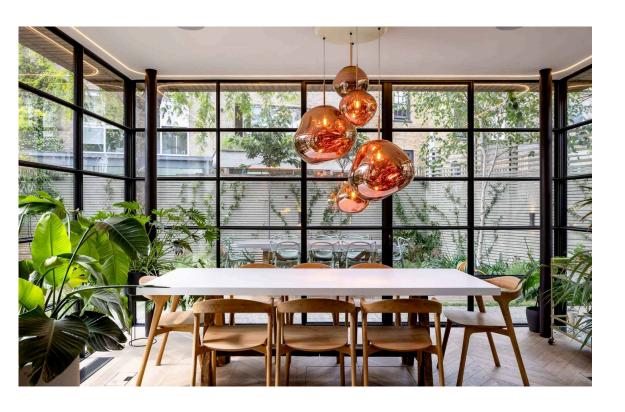

# RUSSELL SIMPSON

Unique Chelsea house with modern interiors and off-street parking to rent

FERNSHAW CLOSE CHELSEA SW10

| BEDROOMS 5  | INTERNAL       | оитдоок<br>1,301 sa гт                | furnished status Furnished |
|-------------|----------------|---------------------------------------|----------------------------|
|             | $3,\!601$ soft | , , , , , , , , , , , , , , , , , , , |                            |
| BATHROOMS 4 | 334  sam       | C EPC                                 | RBKC, G                    |
|             |                |                                       |                            |



### The Property

Entering the house on the ground floor, the front door opens directly onto a generous reception room. The room has exceptionally high ceilings, as well as floor-to-ceiling windows looking out on the garden, and enough space for separate dining and seating areas. In addition, sliding glass doors open onto a modern kitchen with a central island and breakfast area. Both these rooms have French doors leading out into the garden. In addition, this floor contains a home office and a guest loo.





### Indoor Spaces

The lower ground floor offers a bedroom with ensuite bathroom, as well as a utility room, a wine room and an additional bathroom. Downstairs again, the basement floor contains a reception room with spectacular double-height ceilings, as well as a double-height wi