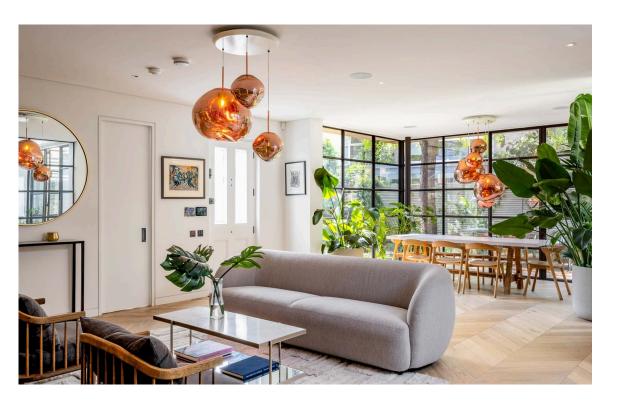

ndows looking out on the garden, and enough space for separate dining and seating areas. In addition, sliding glass doors open onto a modern kitchen with a central island and breakfast area. Both these rooms have French doors leading out into the garden. In addition, this floor contains a home office and a guest loo.





### Indoor Spaces

The lower ground floor offers a bedroom with ensuite bathroom, as well as a utility room, a wine room and an additional bathroom. Downstairs again, the basement floor contains a reception room with spectacular double-height ceilings, as well as a double-height window and patio access, keeping the space well-lit. This floor also contains a curtained home cinema, a second office and a plant room.

| mg 1 | Office  |
|------|---------|
| mg 2 | Kitchen |



# Entertaining Spaces





### Details

The house has been designed in a modern style, with stylish contemporary interiors. This includes a beautiful staircase, bar and shelving for the basement as well as several bespoke overhead lampshades. In addition, the property benefits from underfloor heating and air conditioning throughout.

| img 1 | Light Feature |
|-------|---------------|
| img 2 | Living Room   |





#### The Bedrooms

The first floor includes a private principal bedroom suite with a dressing room and ensuite bathroom. This floor also contains a second ensuite bathroom, while the second floor offers two more bedrooms and a shared bathroom, as well as access to a terrace.

img 1 Principal Bedroom
img 2 Bathroom



# Outdoor Spaces

The property includes a generous garden wi