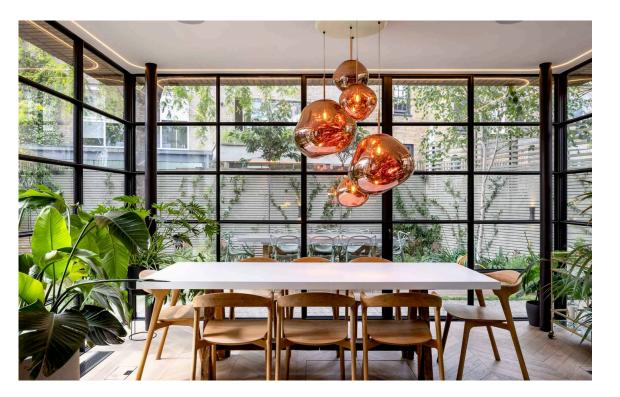

### RUSSELL SIMPSON

Unique Chelsea house with modern interiors and off-street parking to rent

FERNSHAW CLOSE CHELSEA SW10

### Fernshaw Close

# £5,500 P/W

| bedrooms<br>5 | INTERNAL $3,601$ sq ft | outdoor $1,301$ sq ft | <sup>furnished status</sup><br>Furnished |
|---------------|------------------------|-----------------------|------------------------------------------|
| bathrooms     | 334 зам                | epc                   | COUNCIL TAX                              |
| 4             |                        | C                     | RBKC, G                                  |

Russell Simpson



### The Property

Entering the house on the ground floor, the front door opens directly onto a generous reception room. The room has exceptionally high ceilings, as well as floor-to-ceiling windows looking out on the garden, and enough space for separate dining and seating areas. In addition, sliding glass doors open onto a modern kitchen with a central island and breakfast area. Both these rooms have French doors leading out into the garden. In addition, this floor contains a home office and a guest loo.



## Indoor Spaces

The lower ground floor offers a bedroom with ensuite bathroom, as well as a utility room, a wine room and an additional bathroom. Downstairs again, the basement floor contains a reception room with spectacular double-height ceilings, as well as a double-height windo