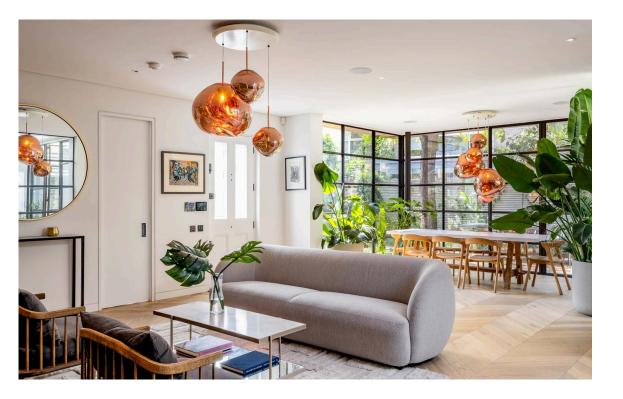

### The Property

Entering the house on the ground floor, the front door opens directly onto a generous reception room. The room has exceptionally high ceilings, as well as floor-to-ceiling windows looking out on the garden, and enough space for separate dining and seating areas. In addition, sliding glass doors open onto a modern kitchen with a central island and breakfast area. Both these rooms have French doors leading out into the garden. In addition, this floor contains a home office and a guest loo.

# Entertaining Spaces