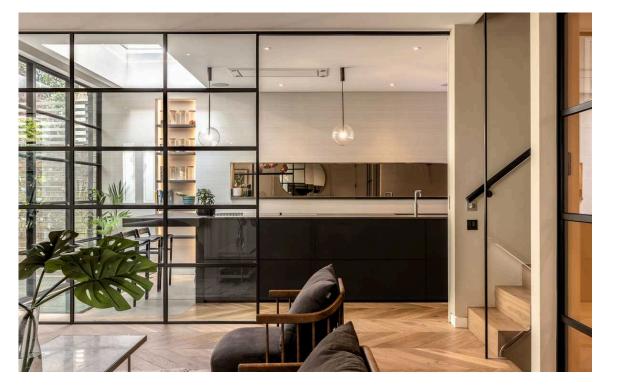

### The Property

Entering the house on the ground floor, the front door opens directly onto a generous reception room. The room has exceptionally high ceilings, as well as floor-to-ceiling windows looking out on the garden, and enough space for separate dining and seating areas. In addition, sliding glass doors open onto a modern kitchen with a central island and breakfast area. Both these rooms have French doors leading out into the garden. In addition, this floor contains a home office and a guest loo.

| img 1 | Office  |
|-------|---------|
| img 2 | Kitchen |