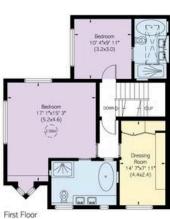

### The Bedrooms

The first floor includes a private principal bedroom suite with a dressing room and ensuite bathroom. This floor also contains a second ensuite bathroom, while the second floor offers two more bedrooms and a shared bathroom, as well as access to a terrace.