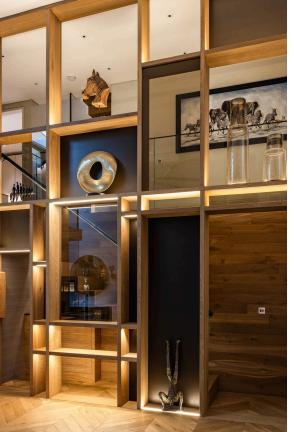

### Details

The house has been designed in a modern style, with stylish contemporary interiors. This includes a beautiful staircase, bar and shelving for the basement as well as several bespoke overhead lampshades. In addition, the property benefits from underfloor heating and air conditioning throughout.