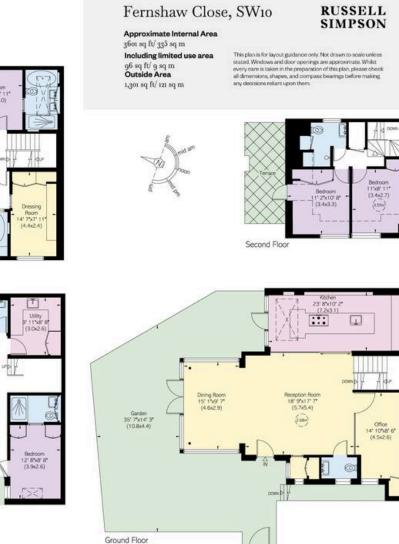

# £5,500 P/W

| bedrooms<br>5 | INTERNAL $3,601$ sq ft | outdoor $1,301$ sq ft | <sup>furnished status</sup><br>Furnished |
|---------------|------------------------|-----------------------|------------------------------------------|
| bathrooms     | 334 зам                | epc                   | COUNCIL TAX                              |
| 4             |                        | C                     | RBKC, G                                  |

### The Property

Entering the house on the ground floor, the front door opens directly onto a generous reception room. The room has exceptionally high ceilings, as well as floor-to-ceiling windows looking out on the garden, and enough space for separate dining and seating areas. In addition, sliding glass doors open onto a modern kitchen with a central island and breakfast area. Both these rooms have French doors leading out into the garden. In addition, this floor contains a home office and a guest loo.

## Indoor Spaces

The lower ground floor offers a bedroom with ensuite bathroom, as well as a utility room, a wine room and an additional bathroom. Downstairs again, the basement floor contains a reception room with spectacular double-height ceilings, as well as a double-height window and patio access, keeping the space well-lit. This floor also contains a curtained home cinema, a second office and a plant room.

### The Bedrooms

The first floor includes a private principal bedroom suite with a dressing room and ensuite bathroom. This floor also contains a second ensuite bathroom, while the second floor offers two more bedrooms and a shared bathroom, as well as access to a terrace.

# Outdoor Spaces

The property includes a generous garden with wooden decking and enough space for outdoor dining. In addition, there is off-street parking and a second-floor terrace.

1/2.9x2:

DOWN

Lower Ground Floor

Parking Space 20' 1'x11' 9\* (6.1x3.6)