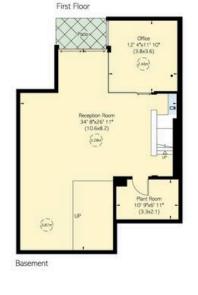

## Indoor Spaces

The lower ground floor offers a bedroom with ensuite bathroom, as well as a utility room, a wine room and an additional bathroom. Downstairs again, the basement floor contains a reception room with spectacular double-height ceilings, as well as a double-height window and patio access, keeping the space well-lit. This floor also contains a curtained home cinema, a second office and a plant room.