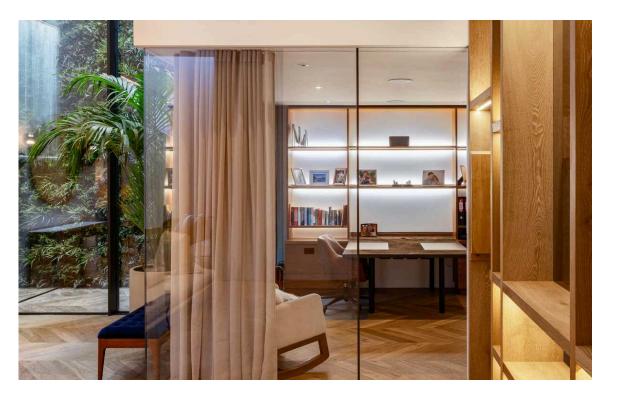

### The Property

Entering the house on the ground floor, the front door opens directly onto a generous reception room. The room has exceptionally high ceilings, as well as floor-to-ceiling windows looking out on the garden, and enough space for separate dining and seating areas. In addition, sliding glass doors open onto a modern kitchen with a central island and breakfast area. Both these rooms have French doors leading out into the garden. In addition, this floor contains a home office and a guest loo.

| img 1 | Office  |
|-------|---------|
| img 2 | Kitchen |