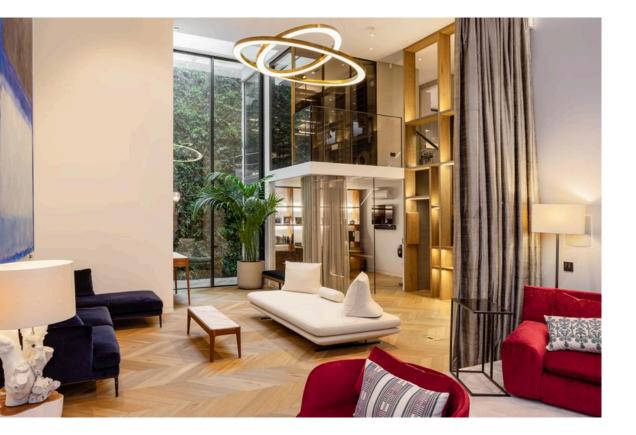

### The Property

Entering the house on the ground floor, the front door opens directly onto a generous reception room. The room has exceptionally high ceilings, as well as floor-to-ceiling windows looking out on the garden, and enough space for separate dining and seating areas. In addition, sliding glass doors open onto a modern kitchen with a central island and breakfast area. Both these rooms have French doors leading out into the garden. In addition, this floor contains a home office and a guest loo.

| img 1 | Light Feature |
|-------|---------------|
| img 2 | Living Room   |