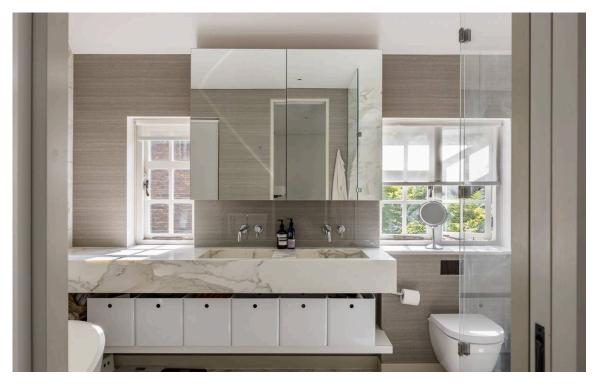

## Indoor Spaces

The lower ground floor offers a bedroom with ensuite bathroom, as well as a utility room, a wine room and an additional bathroom. Downstairs again, the basement floor contains a reception room with spectacular double-height ceilings, as well as a double-height window and patio access, keeping the space well-lit. This floor also contains a curtained home cinema, a second office and a plant room.

### The Bedrooms

The first floor includes a private principal bedroom suite with a dressing room and ensuite bathroom. This floor also contains a second ensuite bathroom, while the second floor offers two more bedrooms and a shared bathroom, as well as access to a terrace.