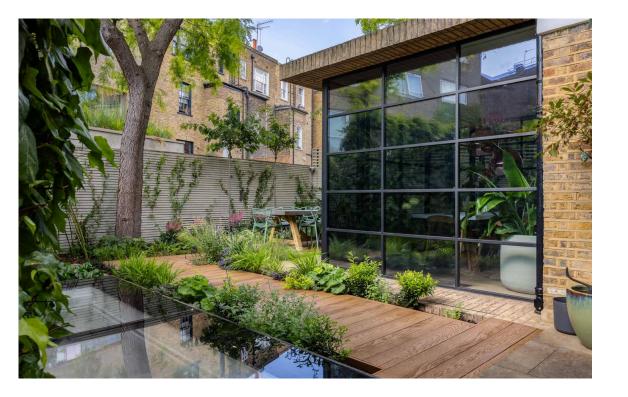

# Outdoor Spaces

The property includes a generous garden with wooden decking and enough space for outdoor dining. In addition, there is off-street parking and a second-floor terrace.