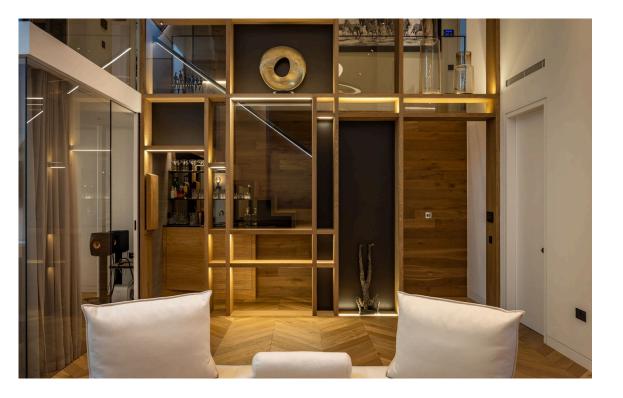

### Details

The house has been designed in a modern style, with stylish contemporary interiors. This includes a beautiful staircase, bar and shelving for the basement as well as several bespoke overhead lampshades. In addition, the property benefits from underfloor heating and air conditioning throughout.

| img 1 | Light Feature |
|-------|---------------|
| img 2 | Living Room   |