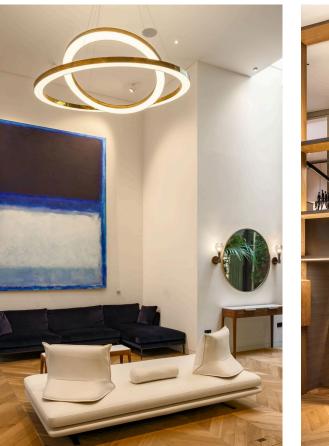

### Details

The house has been designed in a modern style, with stylish contemporary interiors. This includes a beautiful staircase, bar and shelving for the basement as well as several bespoke overhead lampshades. In addition, the property benefits from underfloor heating and air conditioning throughout.

| img 1 | Light Feature |
|-------|---------------|
| img 2 | Living Room   |