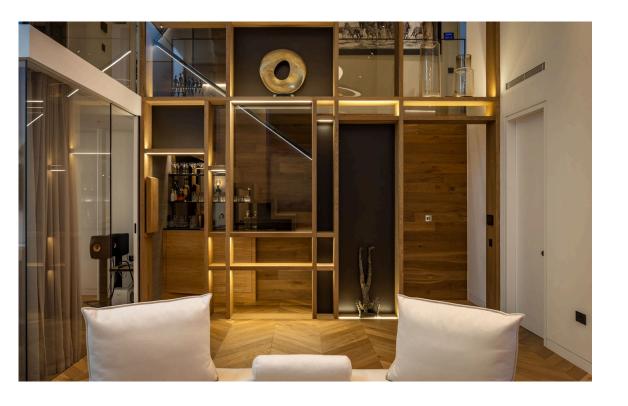

### Details

The house has been designed in a modern style, with stylish contemporary interiors. This includes a beautiful staircase, bar and shelving for the basement as well as several bespoke overhead lampshades. In addition, the property benefits from underfloor heating and air conditioning throughout.

| img 1 | Light Feature |  |
|-------|---------------|--|
| img 2 | Living Room   |  |