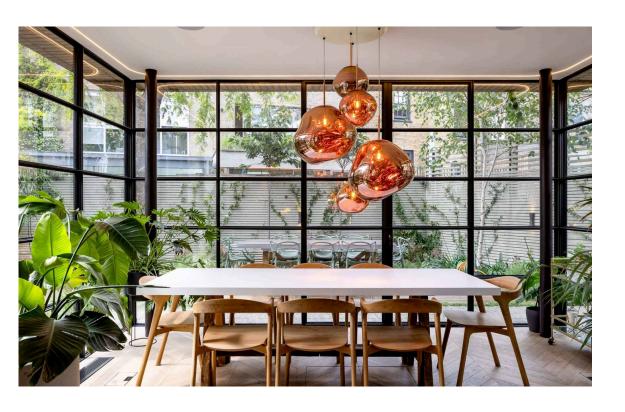

### The Property

Entering the house on the ground floor, the front door opens directly onto a generous reception room. The room has exceptionally high ceilings, as well as floor-to-ceiling windows looking out on the garden, and enough space for separate dining and seating areas. In addition, sliding glass doors open onto a modern kitchen with a central island and breakfast area. Both these rooms have French doors leading out into the garden. In addition, this floor contains a home office and a guest loo.