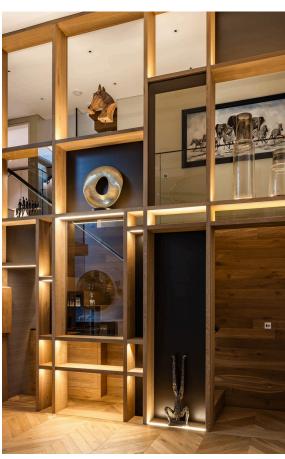

### Indoor Spaces

The lower ground floor offers a bedroom with ensuite bathroom, as well as a utility room, a wine room and an additional bathroom. Downstairs again, the basement floor contains a reception room with spectacular double-height ceilings, as well as a double-height window and patio access, keeping the space well-lit. This floor also contains a curtained home cinema, a second office and a plant room.

### Details

The house has been designed in a modern style, with stylish contemporary interiors. This includes a beautiful staircase, bar and shelving for the basement as well as several bespoke overhead lampshades. In addition, the property benefits from underfloor heating and air conditioning throughout.