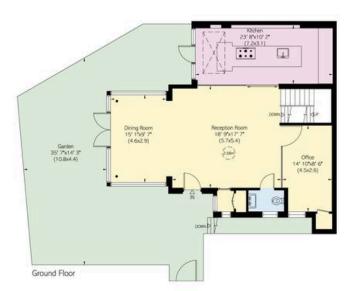

### The Property

Entering the house on the ground floor, the front door opens directly onto a generous reception room. The room has exceptionally high ceilings, as well as floor-to-ceiling windows looking out on the garden, and enough space for separate dining and seating areas. In addition, sliding glass doors open onto a modern kitchen with a central island and breakfast area. Both these rooms have French doors leading out into the garden. In addition, this floor contains a home office and a guest loo.

# Outdoor Spaces

The property includes a generous garden with wooden decking and enough space for outdoor dining. In addition, there is off-street parking and a second-floor terrace.

## RUSSELL SIMPSON

Approximate Internal Area 36oı sq ft/335 sq.m

Including limited use area

g6 sq ft/ g sq m Outside Area 1,301 sq ft/ 121 sq m This plan is for layout guidance only. Not drawn to soale unless stated. Windows and door openings are approximate. Whilst every care is taken in the preparation of this plan, please check all dimensions, shapes, and corrpass bearings before making any decisions reliant upon them.