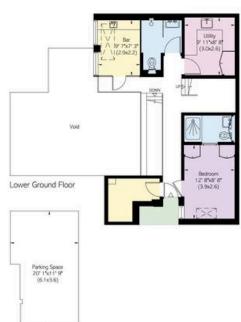

### Indoor Spaces

The lower ground floor offers a bedroom with ensuite bathroom, as well as a utility room, a wine room and an additional bathroom. Downstairs again, the basement floor contains a reception room with spectacular double-height ceilings, as well as a double-height window and patio access, keeping the space well-lit. This floor also contains a curtained home cinema, a second office and a plant room.

### Details

The house has been designed in a modern style, with stylish contemporary interiors. This includes a beautiful staircase, bar and shelving for the basement as well as several bespoke overhead lampshades. In addition, the property benefits from underfloor heating and air conditioning throughout.

## RUSSELL SIMPSON

Approximate Internal Area 36oı sq ft/335 sq.m

Including limited use area

g6 sq ft/ g sq m Outside Area 1,301 sq ft/ 121 sq m This plan is for layout guidance only. Not drawn to soale unless stated. Windows and door openings are approximate. Whilst every care is taken in the preparation of this plan, please check all dimensions, shapes, and corrpass bearings before making any decisions reliant upon them.