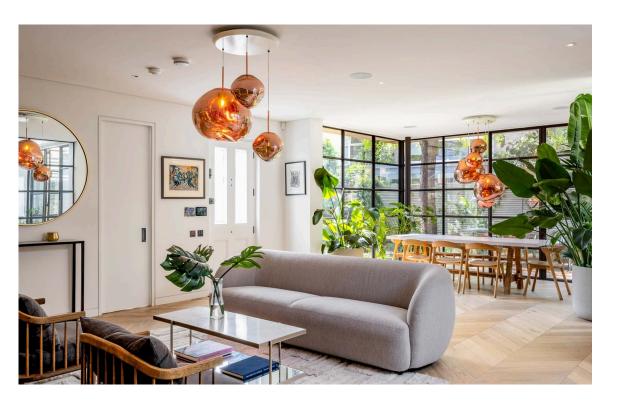

### The Property

Entering the house on the ground floor, the front door opens directly onto a generous reception room. The room has exceptionally high ceilings, as well as floor-to-ceiling windows looking out on the garden, and enough space for separate dining and seating areas. In addition, sliding glass doors open onto a modern kitchen with a central island and breakfast area. Both these rooms have French doors leading out into the garden. In addition, this floor contains a home office and a guest loo.

### Details

The house has been designed in a modern style, with stylish contemporary interiors. This includes a beautiful staircase, bar and shelving for the basement as well as several bespoke overhead lampshades. In addition, the property benefits from underfloor heating and air conditioning throughout.

| img 1 | Light Feature |  |
|-------|---------------|--|
| img 2 | Living Room   |  |