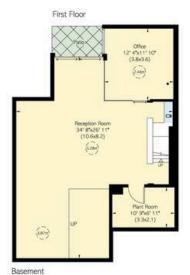

### Indoor Spaces

The lower ground floor offers a bedroom with ensuite bathroom, as well as a utility room, a wine room and an additional bathroom. Downstairs again, the basement floor contains a reception room with spectacular double-height ceilings, as well as a double-height window and patio access, keeping the space well-lit. This floor also contains a curtained home cinema, a second office and a plant room.

## RUSSELL SIMPSON

Approximate Internal Area 36oı sq ft/335 sq.m

Including limited use area

g6 sq ft/ g sq m Outside Area 1,301 sq ft/ 121 sq m This plan is for layout guidance only. Not drawn to soale unless stated. Windows and door openings are approximate. Whilst every care is taken in the preparation of this plan, please check all dimensions, shapes, and corrpass bearings before making any decisions reliant upon them.

Second Floor

Bedroom 17' 1'x15' 3" (5.2x4.6)

First Floor

Bedroom 10' 4'x9' 11" (3.2x3.0)