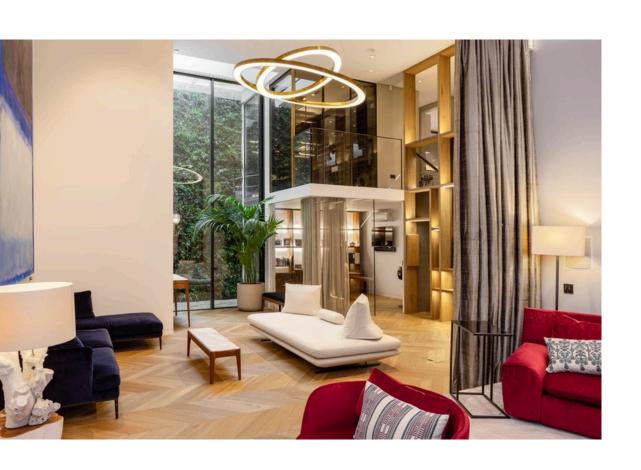

### Details

The house has been designed in a modern style, with stylish contemporary interiors. This includes a beautiful staircase, bar and shelving for the basement as well as several bespoke overhead lampshades. In addition, the property benefits from underfloor heating and air conditioning throughout.

| img 1 | Light Feature |  |
|-------|---------------|--|
| img 2 | Living Room   |  |