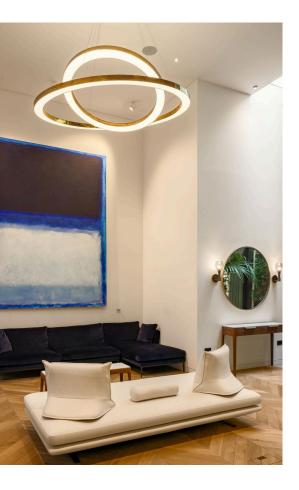

### Details

The house has been designed in a modern style, with stylish contemporary interiors. This includes a beautiful staircase, bar and shelving for the basement as well as several bespoke overhead lampshades. In addition, the property benefits from underfloor heating and air conditioning throughout.

| img 1 | Light Feature |  |
|-------|---------------|--|
| img 2 | Living Room   |  |