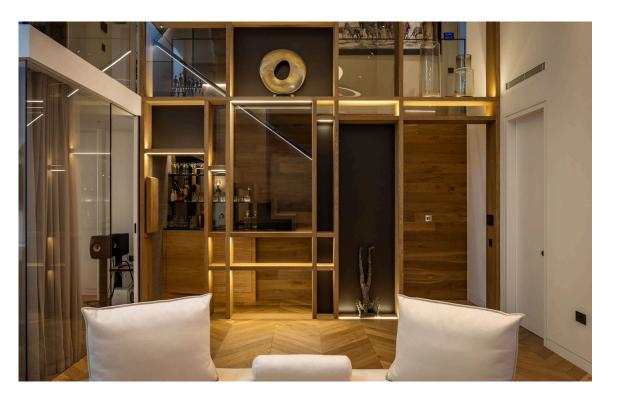

### Details

The house has been designed in a modern style, with stylish contemporary interiors. This includes a beautiful staircase, bar and shelving for the basement as well as several bespoke overhead lampshades. In addition, the property benefits from underfloor heating and air conditioning throughout.

| img 1 | Light Feature |
|-------|---------------|
| img 2 | Living Room   |