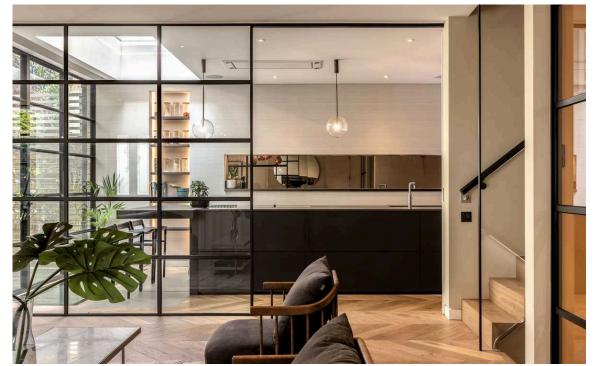

### The Property

Entering the house on the ground floor, the front door opens directly onto a generous reception room. The room has exceptionally high ceilings, as well as floor-to-ceiling windows looking out on the garden, and enough space for separate dining and seating areas. In addition, sliding glass doors open onto a modern kitchen with a central island and breakfast area. Both these rooms have French doors leading out into the garden. In addition, this floor contains a home office and a guest loo.

| mg 1 | Office  |
|------|---------|
| mg 2 | Kitchen |