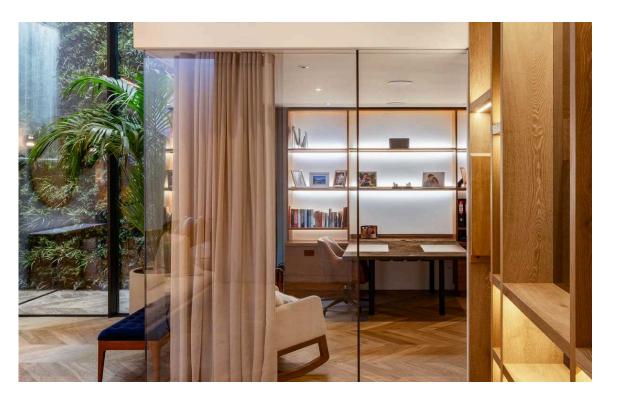

### The Property

Entering the house on the ground floor, the front door opens directly onto a generous reception room. The room has exceptionally high ceilings, as well as floor-to-ceiling windows looking out on the garden, and enough space for separate dining and seating areas. In addition, sliding glass doors open onto a modern kitchen with a central island and breakfast area. Both these rooms have French doors leading out into the garden. In addition, this floor contains a home office and a guest loo.

| mg 1 | Office  |
|------|---------|
| mg 2 | Kitchen |