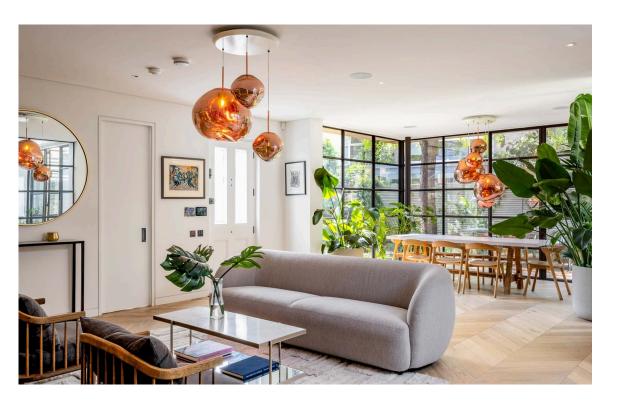

### The Property

Entering the house on the ground floor, the front door opens directly onto a generous reception room. The room has exceptionally high ceilings, as well as floor-to-ceiling windows looking out on the garden, and enough space for separate dining and seating areas. In addition, sliding glass doors open onto a modern kitchen with a central island and breakfast area. Both these rooms have French doors leading out into the garden. In addition, this floor contains a home office and a guest loo.

| img 1 | Light Feature |
|-------|---------------|
| img 2 | Living Room   |