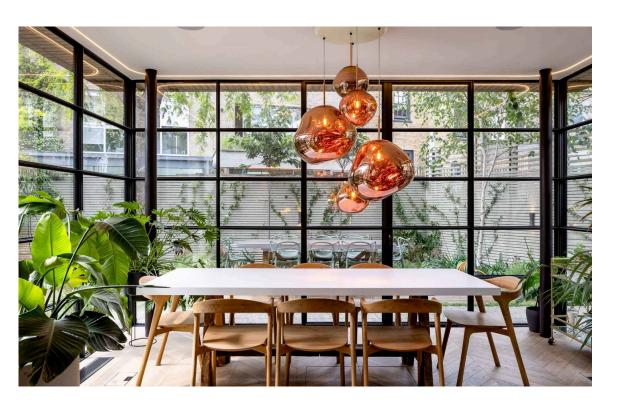

### The Property

Entering the house on the ground floor, the front door opens directly onto a generous reception room. The room has exceptionally high ceilings, as well as floor-to-ceiling windows looking out on the garden, and enough space for separate dining and seating areas. In addition, sliding glass doors open onto a modern kitchen with a central island and breakfast area. Both these rooms have French doors leading out into the garden. In addition, this floor contains a home office and a guest loo.

# Entertaining Spaces