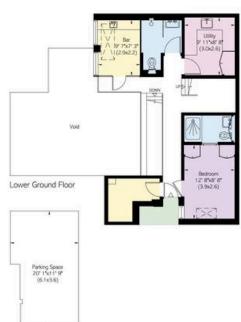

### Indoor Spaces

The lower ground floor offers a bedroom with ensuite bathroom, as well as a utility room, a wine room and an additional bathroom. Downstairs again, the basement floor contains a reception room with spectacular double-height ceilings, as well as a double-height window and patio access, keeping the space well-lit. This floor also contains a curtained home cinema, a second office and a plant room.

### Details

The house has been designed in a modern style, with stylish contemporary interiors. This includes a beautiful staircase, bar and shelving for the basement as well as several bespoke overhead lampshades. In addition, the property benefits from underfloor heating and air conditioning throughout.