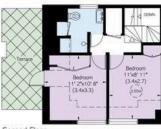

## RUSSELL SIMPSON

Approximate Internal Area 36oı sq ft/335 sq.m

Including limited use area

g6 sq ft/ g sq m Outside Area 1,301 sq ft/ 121 sq m This plan is for layout guidance only. Not drawn to soale unless stated. Windows and door openings are approximate. Whilst every care is taken in the preparation of this plan, please check all dimensions, shapes, and corrpass bearings before making any decisions reliant upon them.

Second Floor

Bedroom 17' 1'x15' 3" (5.2x4.6)

First Floor

Bedroom 10' 4'x9' 11" (3.2x3.0)