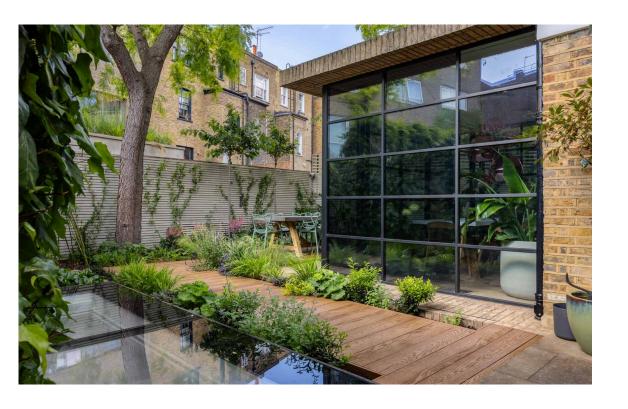

# Outdoor Spaces

The property includes a generous garden with wooden decking and enough space for outdoor dining. In addition, there is off-street parking and a second-floor terrace.