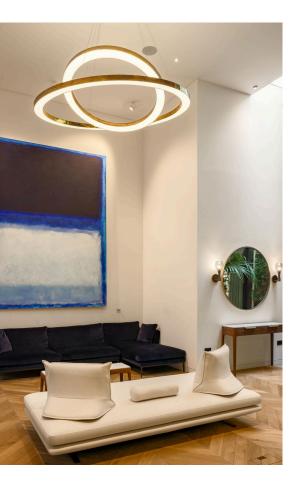

### Indoor Spaces

The lower ground floor offers a bedroom with ensuite bathroom, as well as a utility room, a wine room and an additional bathroom. Downstairs again, the basement floor contains a reception room with spectacular double-height ceilings, as well as a double-height window and patio access, keeping the space well-lit. This floor also contains a curtained home cinema, a second office and a plant room.