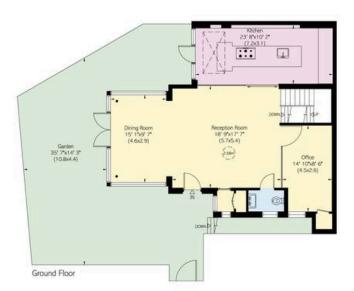

### The Property

Entering the house on the ground floor, the front door opens directly onto a generous reception room. The room has exceptionally high ceilings, as well as floor-to-ceiling windows looking out on the garden, and enough space for separate dining and seating areas. In addition, sliding glass doors open onto a modern kitchen with a central island and breakfast area. Both these rooms have French doors leading out into the garden. In addition, this floor contains a home office and a guest loo.

# Outdoor Spaces

The property includes a generous garden with wooden decking and enough space for outdoor dining. In addition, there is off-street parking and a second-floor terrace.