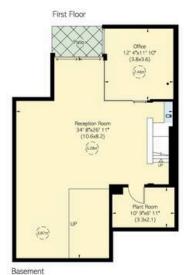

### Indoor Spaces

The lower ground floor offers a bedroom with ensuite bathroom, as well as a utility room, a wine room and an additional bathroom. Downstairs again, the basement floor contains a reception room with spectacular double-height ceilings, as well as a double-height window and patio access, keeping the space well-lit. This floor also contains a curtained home cinema, a second office and a plant room.

Second Floor

Bedroom 17' 1'x15' 3" (5.2x4.6)

First Floor

Bedroom 10' 4'x9' 11" (3.2x3.0)