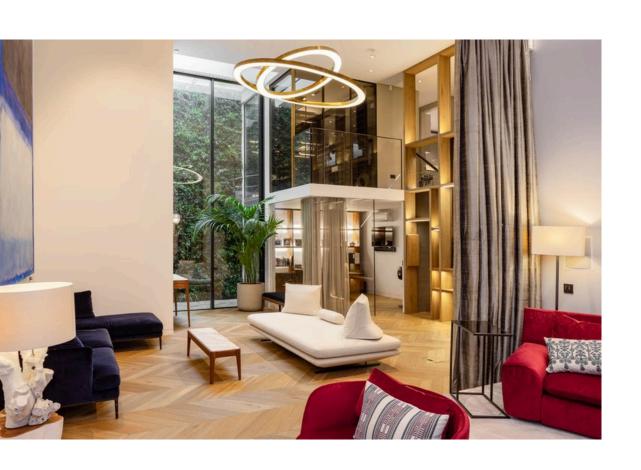

### The Property

Entering the house on the ground floor, the front door opens directly onto a generous reception room. The room has exceptionally high ceilings, as well as floor-to-ceiling windows looking out on the garden, and enough space for separate dining and seating areas. In addition, sliding glass doors open onto a modern kitchen with a central island and breakfast area. Both these rooms have French doors leading out into the garden. In addition, this floor contains a home office and a guest loo.

### Details

The house has been designed in a modern style, with stylish contemporary interiors. This includes a beautiful staircase, bar and shelving for the basement as well as several bespoke overhead lampshades. In addition, the property benefits from underfloor heating and air conditioning throughout.

| img 1 | Light Feature |
|-------|---------------|
| img 2 | Living Room   |