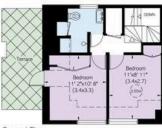

The first floor includes a private principal bedroom suite with a dressing room and ensuite bathroom. This floor also contains a second ensuite bathroom, while the second floor offers two more bedrooms and a shared bathroom, as well as access to a terrace.

Second Floor

Bedroom 17' 1'x15' 3" (5.2x4.6)

First Floor

Bedroom 10' 4'x9' 11" (3.2x3.0)

Russell Simpson Fernshaw Close