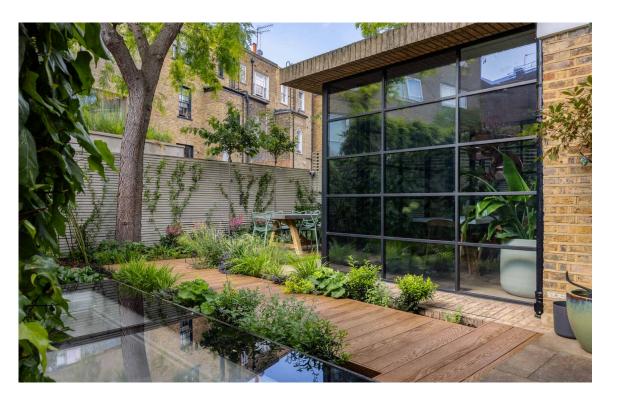

## Outdoor Spaces

The property includes a generous garden with wooden decking and enough space for outdoor dining. In addition, there is off-street parking and a second-floor terrace.

Russell Simpson Fernshaw Close

### The Neighbourhood

Fernshaw Close is set back from Fernshaw Road, a quiet residential street in Chelsea. From here, the restaurants and shops of the King's Road are close, and so too Fulham Broadway underground station. In addition, Brompton Cemetery is a short walk away, with its beautiful avenues and Victorian tombs.