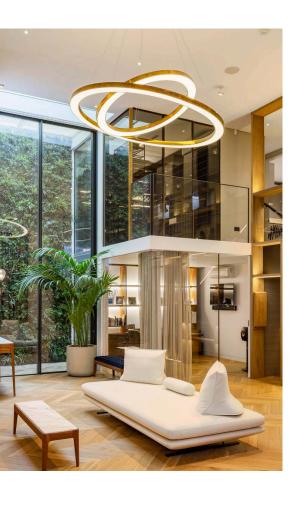

### The Property

Entering the house on the ground floor, the front door opens directly onto a generous reception room. The room has exceptionally high ceilings, as well as floor-to-ceiling windows looking out on the garden, and enough space for separate dining and seating areas. In addition, sliding glass doors open onto a modern kitchen with a central island and breakfast area. Both these rooms have French doors leading out into the garden. In addition, this floor contains a home office and a guest loo.

#### Details

The house has been designed in a modern style, with stylish contemporary interiors. This includes a beautiful staircase, bar and shelving for the basement as well as several bespoke overhead lampshades. In addition, the property benefits from underfloor heating and air conditioning throughout.