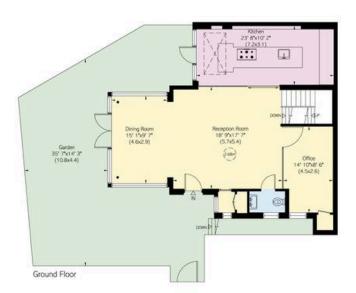

### The Property

Entering the house on the ground floor, the front door opens directly onto a generous reception room. The room has exceptionally high ceilings, as well as floor-to-ceiling windows looking out on the garden, and enough space for separate dining and seating areas. In addition, sliding glass doors open onto a modern kitchen with a central island and breakfast area. Both these rooms have French doors leading out into the garden. In addition, this floor contains a home office and a guest loo.

## Outdoor Spaces

The property includes a generous garden with wooden decking and enough space for outdoor dining. In addition, there is off-street parking and a second-floor terrace.

Russell Simpson Fernshaw Close

#### RUSSELL SIMPSON

Approximate Internal Area 36oı sq ft/335 sq.m

Including limited use area g6 sq ft/ g sq m Outside Area

1,301 sq ft/121 sq m

This plan is for layout guidance only. Not drawn to soale unless stated. Windows and door openings are approximate. Whilst every care is taken in the preparation of this plan, please check all dimensions, shapes, and corrpass bearings before making any decisions reliant upon them.