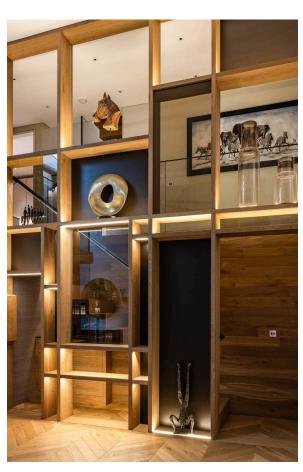

#### Details

The house has been designed in a modern style, with stylish contemporary interiors. This includes a beautiful staircase, bar and shelving for the basement as well as several bespoke overhead lampshades. In addition, the property benefits from underfloor heating and air conditioning throughout.