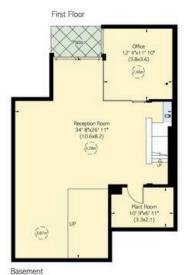

### The Property

Entering the house on the ground floor, the front door opens directly onto a generous reception room. The room has exceptionally high ceilings, as well as floor-to-ceiling windows looking out on the garden, and enough space for separate dining and seating areas. In addition, sliding glass doors open onto a modern kitchen with a central island and breakfast area. Both these rooms have French doors leading out into the garden. In addition, this floor contains a home office and a guest loo.

#### The Bedrooms

The lower ground floor offers a bedroom with ensuite bathroom, as well as a utility room, a wine room and an additional bathroom. Downstairs again, the basement floor contains a reception room with spectacular double-height ceilings, as well as a double-height window and patio access, keeping the space well-lit. This floor also contains a curtained home cinema, a second office and a plant room.