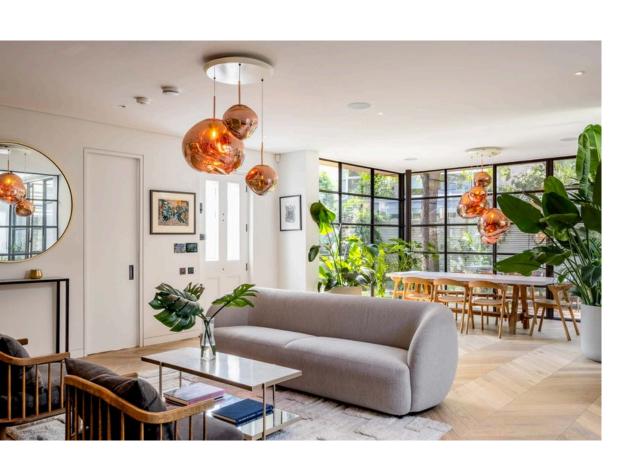

### The Property

Entering the house on the ground floor, the front door opens directly onto a generous reception room. The room has exceptionally high ceilings, as well as floor-to-ceiling windows looking out on the garden, and enough space for separate dining and seating areas. In addition, sliding glass doors open onto a modern kitchen with a central island and breakfast area. Both these rooms have French doors leading out into the garden. In addition, this floor contains a home office and a guest loo.

#### Details

The house has been designed in a modern style, with stylish contemporary interiors. This includes a beautiful staircase, bar and shelving for the basement as well as several bespoke overhead lampshades. In addition, the property benefits from underfloor heating and air conditioning throughout.