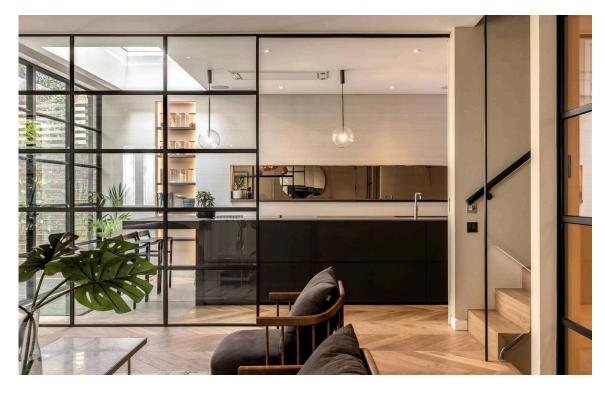

### The Property

Entering the house on the ground floor, the front door opens directly onto a generous reception room. The room has exceptionally high ceilings, as well as floor-to-ceiling windows looking out on the garden, and enough space for separate dining and seating areas. In addition, sliding glass doors open onto a modern kitchen with a central island and breakfast area. Both these rooms have French doors leading out into the garden. In addition, this floor contains a home office and a guest loo.

#### Details

The house has been designed in a modern style, with stylish contemporary interiors. This includes a beautiful staircase, bar and shelving for the basement as well as several bespoke overhead lampshades. In addition, the property benefits from underfloor heating and air conditioning throughout.