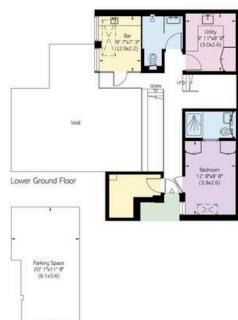

#### The Bedrooms

The lower ground floor offers a bedroom with ensuite bathroom, as well as a utility room, a wine room and an additional bathroom. Downstairs again, the basement floor contains a reception room with spectacular double-height ceilings, as well as a double-height window and patio access, keeping the space well-lit. This floor also contains a curtained home cinema, a second office and a plant room.

#### RUSSELL SIMPSON

Approximate Internal Area 36oı sq ft/335 sq.m

Including limited use area g6 sq ft/ g sq m Outside Area

1,301 sq ft/121 sq m

This plan is for layout guidance only. Not drawn to soale unless stated. Windows and door openings are approximate. Whilst every care is taken in the preparation of this plan, please check all dimensions, shapes, and corrpass bearings before making any decisions reliant upon them.

Second Floor

Bedroom 17' 1'x15' 3" (5.2x4.6)

First Floor

Bedroom 10' 4'x9' 11" (3.2x3.0)

Russell Simpson Fernshaw Close