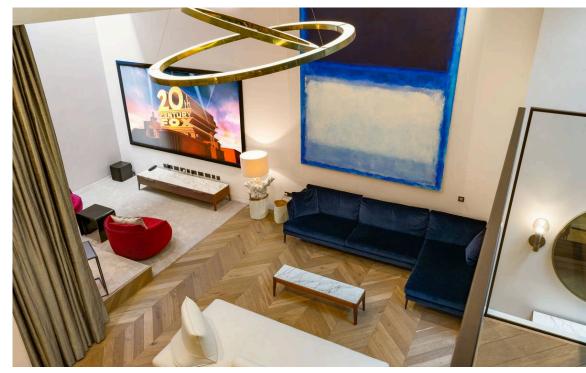

#### The Bedrooms

The lower ground floor offers a bedroom with ensuite bathroom, as well as a utility room, a wine room and an additional bathroom. Downstairs again, the basement floor contains a reception room with spectacular double-height ceilings, as well as a double-height window and patio access, keeping the space well-lit. This floor also contains a curtained home cinema, a second office and a plant room.

#### Details

The house has been designed in a modern style, with stylish contemporary interiors. This includes a beautiful staircase, bar and shelving for the basement as well as several bespoke overhead lampshades. In addition, the property benefits from underfloor heating and air conditioning throughout.