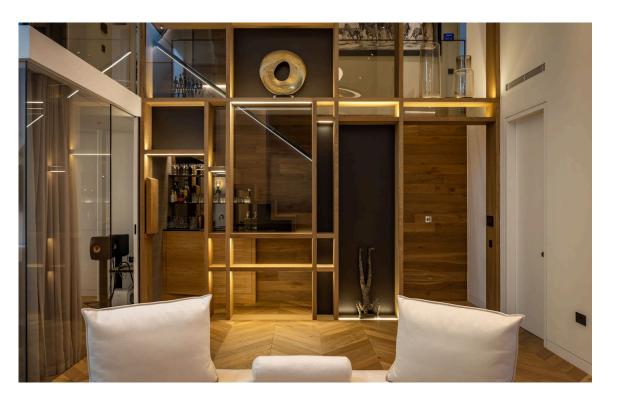

#### Details

The house has been designed in a modern style, with stylish contemporary interiors. This includes a beautiful staircase, bar and shelving for the basement as well as several bespoke overhead lampshades. In addition, the property benefits from underfloor heating and air conditioning throughout.