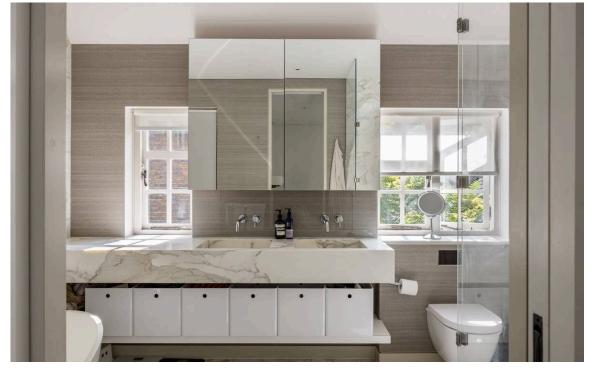

#### The Bedrooms

The lower ground floor offers a bedroom with ensuite bathroom, as well as a utility room, a wine room and an additional bathroom. Downstairs again, the basement floor contains a reception room with spectacular double-height ceilings, as well as a double-height window and patio access, keeping the space well-lit. This floor also contains a curtained home cinema, a second office and a plant room.

The first floor includes a private principal bedroom suite with a dressing room and ensuite bathroom. This floor also contains a second ensuite bathroom, while the second floor offers two more bedrooms and a shared bathroom, as well as access to a terrace.