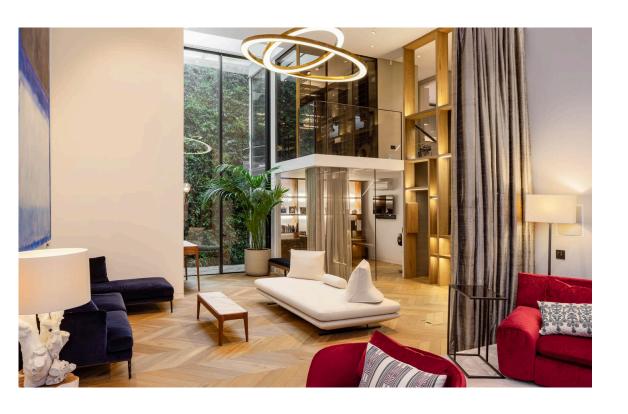

# Entertaining Spaces

#### Details

The house has been designed in a modern style, with stylish contemporary interiors. This includes a beautiful staircase, bar and shelving for the basement as well as several bespoke overhead lampshades. In addition, the property benefits from underfloor heating and air conditioning throughout.