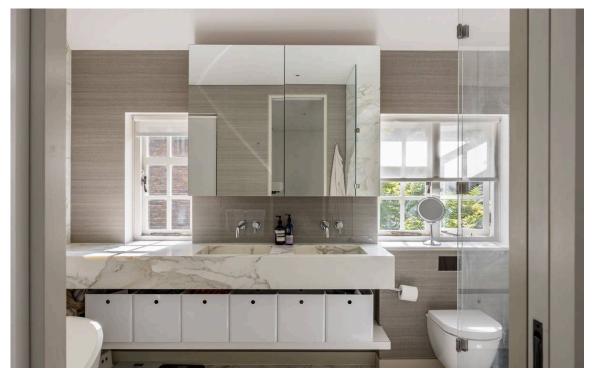

#### The Bedrooms

The lower ground floor offers a bedroom with ensuite bathroom, as well as a utility room, a wine room and an additional bathroom. Downstairs again, the basement floor contains a reception room with spectacular double-height ceilings, as well as a double-height window and patio access, keeping the space well-lit. This floor also contains a curtained home cinema, a second office and a plant room.

The first floor includes a private principal bedroom suite with a dressing room and ensuite bathroom. This floor also contains a second ensuite bathroom, while the second floor offers two more bedrooms and a shared bathroom, as well as access to a terrace.