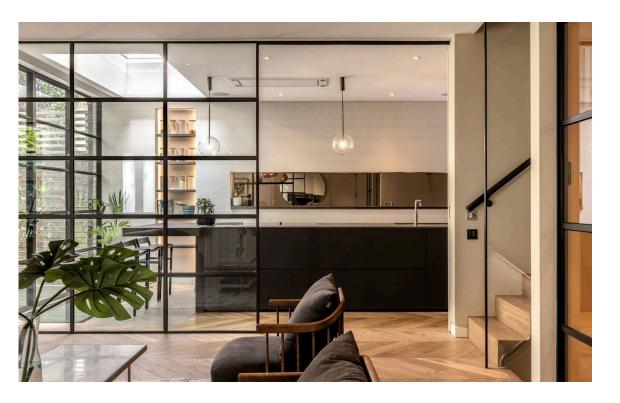

#### The Property

Entering the house on the ground floor, the front door opens directly onto a generous reception room. The room has exceptionally high ceilings, as well as floor-to-ceiling windows looking out on the garden, and enough space for separate dining and seating areas. In addition, sliding glass doors open onto a modern kitchen with a central island and breakfast area. Both these rooms have French doors leading out into the garden. In addition, this floor contains a home office and a guest loo.

### Details

The house has been designed in a modern style, with stylish contemporary interiors. This includes a beautiful staircase, bar and shelving for the basement as well as several bespoke overhead lampshades. In addition, the property benefits from underfloor heating and air conditioning throughout.