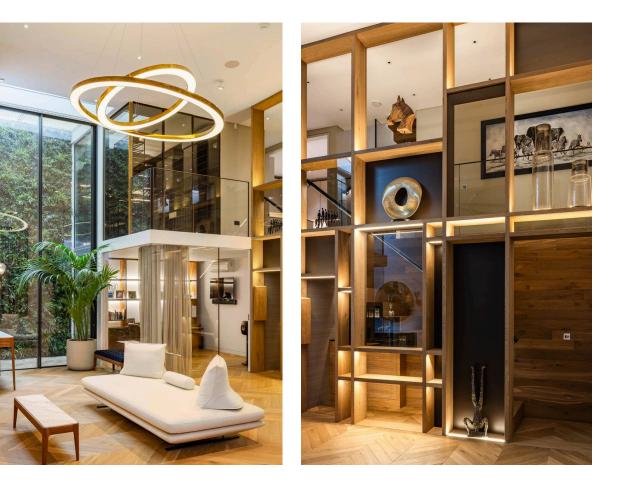

#### The Property

Entering the house on the ground floor, the front door opens directly onto a generous reception room. The room has exceptionally high ceilings, as well as floor-to-ceiling windows looking out on the garden, and enough space for separate dining and seating areas. In addition, sliding glass doors open onto a modern kitchen with a central island and breakfast area. Both these rooms have French doors leading out into the garden. In addition, this floor contains a home office and a guest loo.

### Details

The house has been designed in a modern style, with stylish contemporary interiors. This includes a beautiful staircase, bar and shelving for the basement as well as several bespoke overhead lampshades. In addition, the property benefits from underfloor heating and air conditioning throughout.