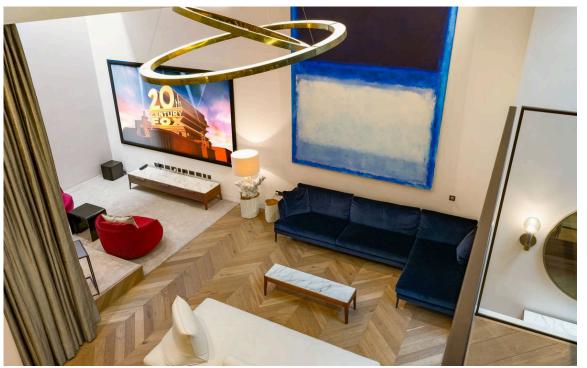

#### The Bedrooms

The lower ground floor offers a bedroom with ensuite bathroom, as well as a utility room, a wine room and an additional bathroom. Downstairs again, the basement floor contains a reception room with spectacular double-height ceilings, as well as a double-height window and patio access, keeping the space well-lit. This floor also contains a curtained home cinema, a second office and a plant room.

### Details

The house has been designed in a modern style, with stylish contemporary interiors. This includes a beautiful staircase, bar and shelving for the basement as well as several bespoke overhead lampshades. In addition, the property benefits from underfloor heating and air conditioning throughout.