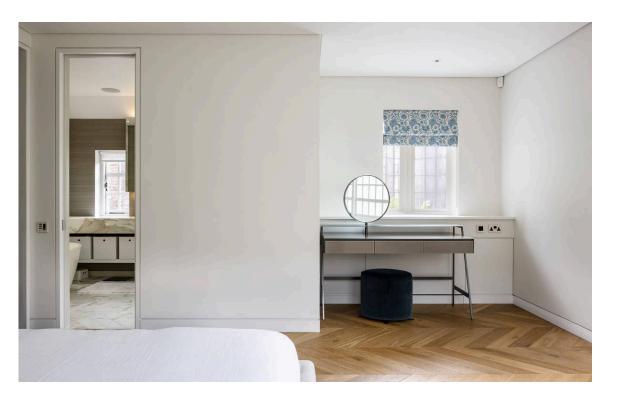

#### The Bedrooms

The lower ground floor offers a bedroom with ensuite bathroom, as well as a utility room, a wine room and an additional bathroom. Downstairs again, the basement floor contains a reception room with spectacular double-height ceilings, as well as a double-height window and patio access, keeping the space well-lit. This floor also contains a curtained home cinema, a second office and a plant room.

The first floor includes a private principal bedroom suite with a dressing room and ensuite bathroom. This floor also contains a second ensuite bathroom, while the second floor offers two more bedrooms and a shared bathroom, as well as access to a terrace.