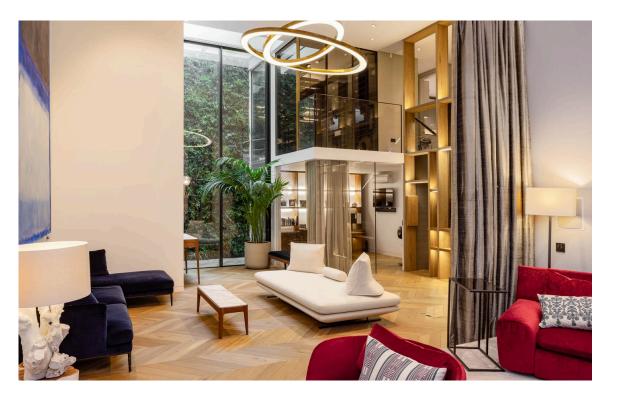

# Entertaining Spaces

4

### Details

The house has been designed in a modern style, with stylish contemporary interiors. This includes a beautiful staircase, bar and shelving for the basement as well as several bespoke overhead lampshades. In addition, the property benefits from underfloor heating and air conditioning throughout.