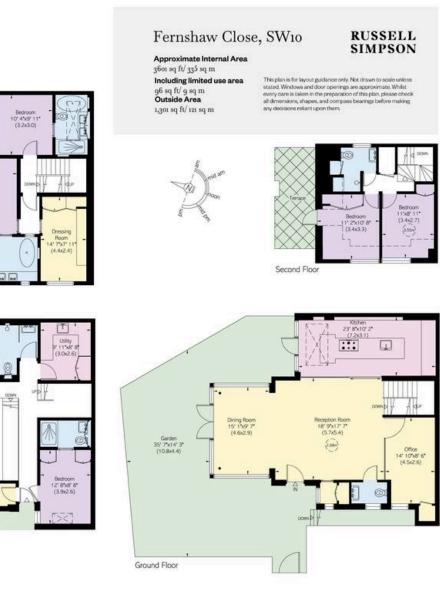

Russell Simpson

Fernshaw Close

First Floor

54

Reception Room 34' 8'x26' 11\* (10.6x8.2)

(2.000)

(and)

Basement

Office 12' 4\*x11' 10" (3.8x3.6)

(2.40m)

Plant Room 10' 9'x6' 11\* (3.3k2.1) Bedroom 17' 1'x15' 3" (5.2x4.6)

1/2.9x2:

First Floor

Lower Ground Floor

Parking Space 20' 1'x11' 9\* (6.1x3.6)

9