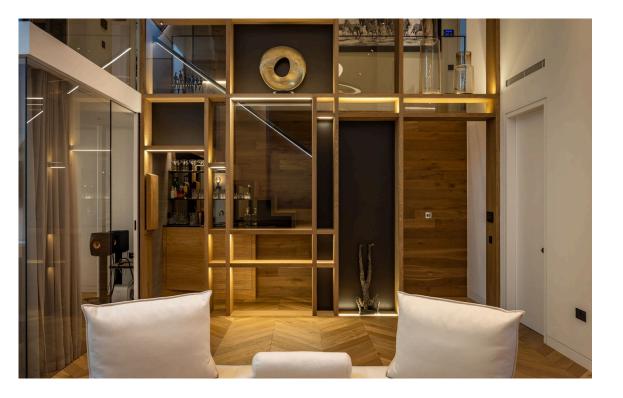

### Details

The house has been designed in a modern style, with stylish contemporary interiors. This includes a beautiful staircase, bar and shelving for the basement as well as several bespoke overhead lampshades. In addition, the property benefits from underfloor heating and air conditioning throughout.