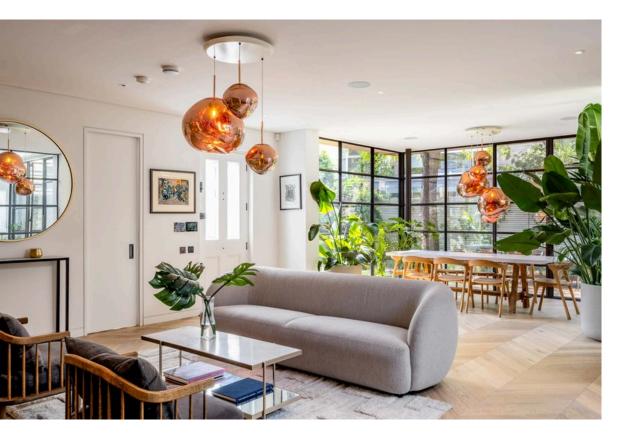

#### The Property

Entering the house on the ground floor, the front door opens directly onto a generous reception room. The room has exceptionally high ceilings, as well as floor-to-ceiling windows looking out on the garden, and enough space for separate dining and seating areas. In addition, sliding glass doors open onto a modern kitchen with a central island and breakfast area. Both these rooms have French doors leading out into the garden. In addition, this floor contains a home office and a guest loo.

### Details

The house has been designed in a modern style, with stylish contemporary interiors. This includes a beautiful staircase, bar and shelving for the basement as well as several bespoke overhead lampshades. In addition, the property benefits from underfloor heating and air conditioning throughout.