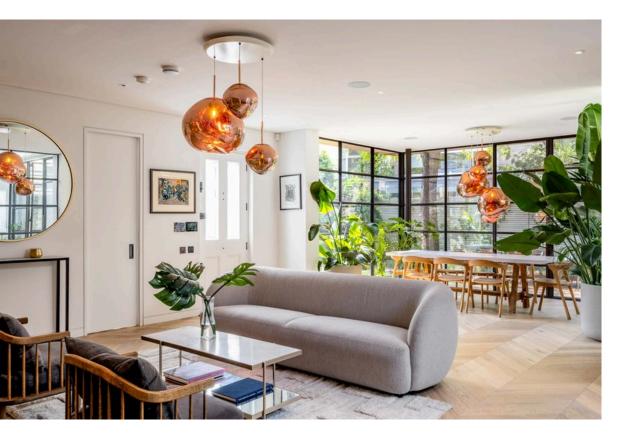

### The Property

Entering the house on the ground floor, the front door opens directly onto a generous reception room. The room has exceptionally high ceilings, as well as floor-to-ceiling windows looking out on the garden, and enough space for separate dining and seating areas. In addition, sliding glass doors open onto a modern kitchen with a central island and breakfast area. Both these rooms have French doors leading out into the garden. In addition, this floor contains a home office and a guest loo.

# Entertaining Spaces

4

## Details

The house has been designed in a modern style, with stylish contemporary interiors. This includes a beautiful staircase, bar and shelving for the basement as well as several bespoke overhead lampshades. In addition, the property benefits from underfloor heating and air conditioning throughout.