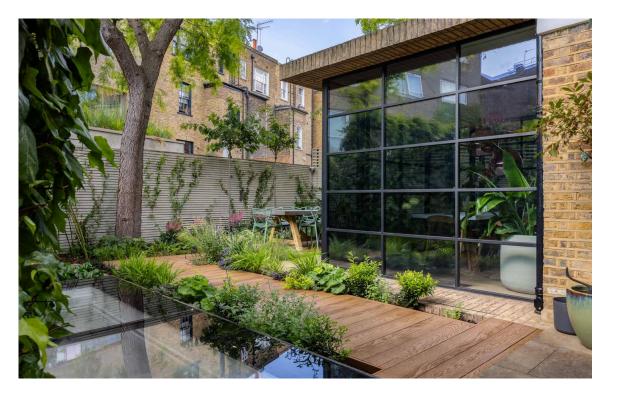

## Outdoor Spaces

The property includes a generous garden with wooden decking and enough space for outdoor dining. In addition, there is off-street parking and a second-floor terrace.

7