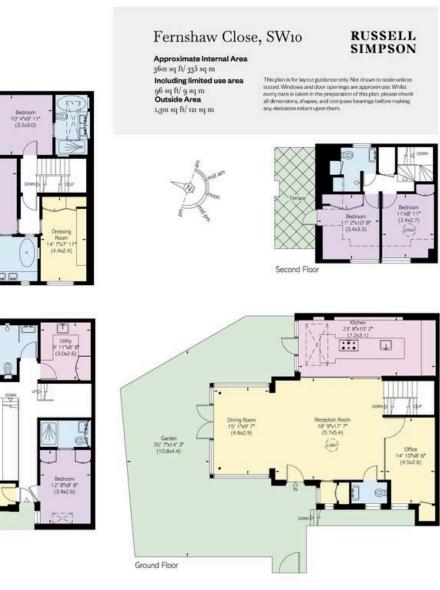

## £13,000 P/W

| bedrooms<br>5 | INTERNAL $3,601$ sq ft | outdoor $1,301$ sq ft | <sup>furnished status</sup><br>Furnished |
|---------------|------------------------|-----------------------|------------------------------------------|
| bathrooms     | 334 зам                | epc                   | COUNCIL TAX                              |
| 4             |                        | C                     | G                                        |

### The Property

Entering the house on the ground floor, the front door opens directly onto a generous reception room. The room has exceptionally high ceilings, as well as floor-to-ceiling windows looking out on the garden, and enough space for separate dining and seating areas. In addition, sliding glass doors open onto a modern kitchen with a central island and breakfast area. Both these rooms have French doors leading out into the garden. In addition, this floor contains a home office and a guest loo.

### The Bedrooms

The lower ground floor offers a bedroom with ensuite bathroom, as well as a utility room, a wine room and an additional bathroom. Downstairs again, the basement floor contains a reception room with spectacular double-height ceilings, as well as a double-height window and patio access, keeping the space well-lit. This floor also contains a curtained home cinema, a second office and a plant room.

The first floor includes a private principal bedroom suite with a dressing room and ensuite bathroom. This floor also contains a second ensuite bathroom, while the second floor offers two more bedrooms and a shared bathroom, as well as access to a terrace.

## Outdoor Spaces

The property includes a generous garden with wooden decking and enough space for outdoor dining. In addition, there is off-street parking and a second-floor terrace.

7

Russell Simpson

Fernshaw Close

First Floor

54

Reception Room 34' 8'x26' 11\* (10.6x8.2)

(2.000)

(and)

Basement

Office 12' 4\*x11' 10" (3.8x3.6)

(2.40m)

Plant Room 10' 9'x6' 11\* (3.3k2.1) Bedroom 17' 1'x15' 3" (5.2x4.6)

1/2.9x2:

First Floor

Lower Ground Floor

Parking Space 20' 1'x11' 9\* (6.1x3.6)

9