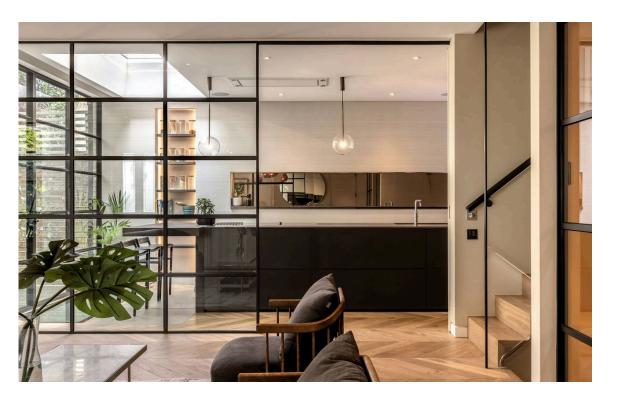

### The Property

Entering the house on the ground floor, the front door opens directly onto a generous reception room. The room has exceptionally high ceilings, as well as floor-to-ceiling windows looking out on the garden, and enough space for separate dining and seating areas. In addition, sliding glass doors open onto a modern kitchen with a central island and breakfast area. Both these rooms have French doors leading out into the garden. In addition, this floor contains a home office and a guest loo.

## Details

The house has been designed in a modern style, with stylish contemporary interiors. This includes a beautiful staircase, bar and shelving for the basement as well as several bespoke overhead lampshades. In addition, the property benefits from underfloor heating and air conditioning throughout.