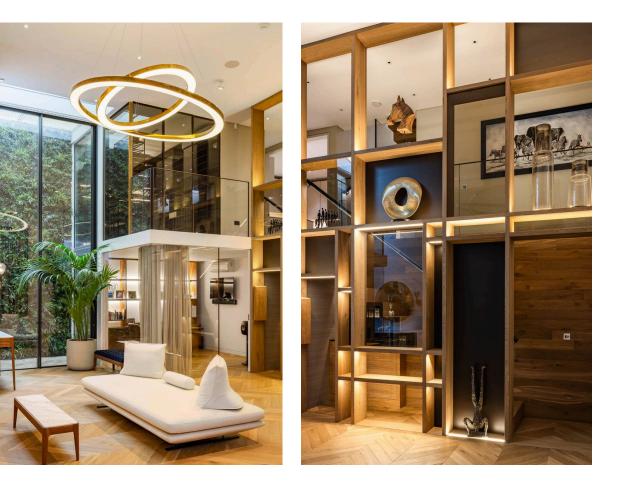

### The Property

Entering the house on the ground floor, the front door opens directly onto a generous reception room. The room has exceptionally high ceilings, as well as floor-to-ceiling windows looking out on the garden, and enough space for separate dining and seating areas. In addition, sliding glass doors open onto a modern kitchen with a central island and breakfast area. Both these rooms have French doors leading out into the garden. In addition, this floor contains a home office and a guest loo.

# Entertaining Spaces

4

## Details

The house has been designed in a modern style, with stylish contemporary interiors. This includes a beautiful staircase, bar and shelving for the basement as well as several bespoke overhead lampshades. In addition, the property benefits from underfloor heating and air conditioning throughout.