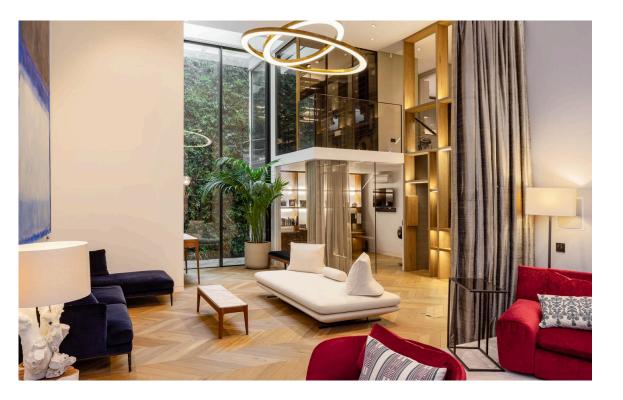

### The Property

Entering the house on the ground floor, the front door opens directly onto a generous reception room. The room has exceptionally high ceilings, as well as floor-to-ceiling windows looking out on the garden, and enough space for separate dining and seating areas. In addition, sliding glass doors open onto a modern kitchen with a central island and breakfast area. Both these rooms have French doors leading out into the garden. In addition, this floor contains a home office and a guest loo.

## Details

The house has been designed in a modern style, with stylish contemporary interiors. This includes a beautiful staircase, bar and shelving for the basement as well as several bespoke overhead lampshades. In addition, the property benefits from underfloor heating and air conditioning throughout.