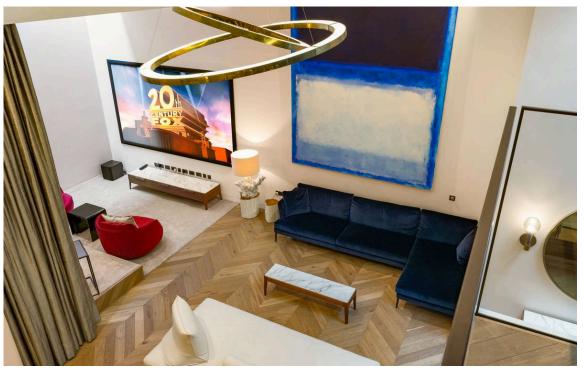

### The Bedrooms

The lower ground floor offers a bedroom with ensuite bathroom, as well as a utility room, a wine room and an additional bathroom. Downstairs again, the basement floor contains a reception room with spectacular double-height ceilings, as well as a double-height window and patio access, keeping the space well-lit. This floor also contains a curtained home cinema, a second office and a plant room.

## Details

The house has been designed in a modern style, with stylish contemporary interiors. This includes a beautiful staircase, bar and shelving for the basement as well as several bespoke overhead lampshades. In addition, the property benefits from underfloor heating and air conditioning throughout.