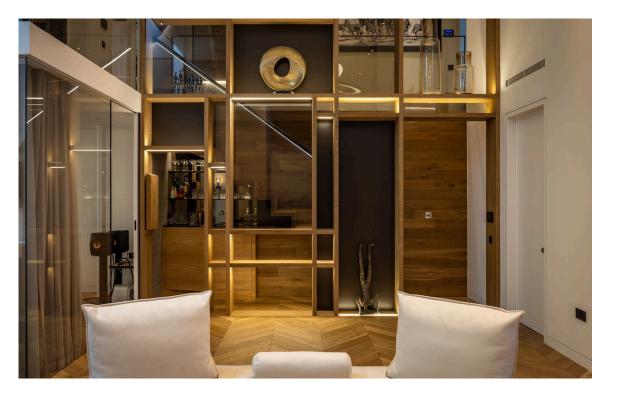

## Details

The house has been designed in a modern style, with stylish contemporary interiors. This includes a beautiful staircase, bar and shelving for the basement as well as several bespoke overhead lampshades. In addition, the property benefits from underfloor heating and air conditioning throughout.