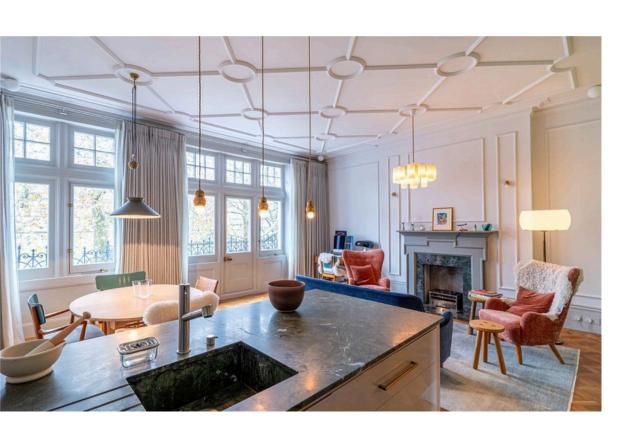

### The Property

Well-positioned flat with a balcony and beautiful interiors close to the Fulham Road

The flat is decorated in an opulent fashion, with parquet wooden flooring and mouldings for the ceilings and walls. Large windows, lofty rooms and a stone fireplace add to the sense of grandeur.

## Indoor Spaces

Entering the flat on the second floor, the front hall leads through to a generous reception room. As well as an open-plan kitchen, this space contains separate dining and seating areas. Furthermore, double French doors open onto a south-east facing balcony, bringing in light for much of the day.