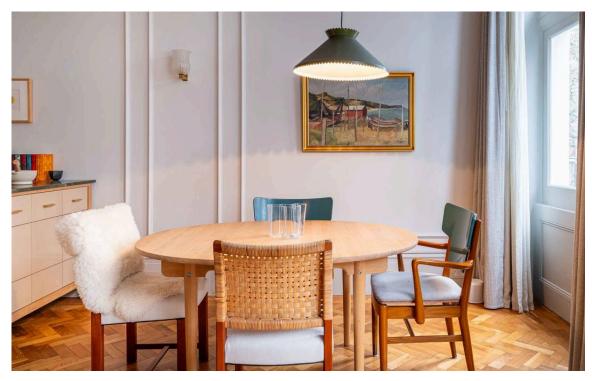

## Indoor Spaces

Entering the flat on the second floor, the front hall leads through to a generous reception room. As well as an open-plan kitchen, this space contains separate dining and seating areas. Furthermore, double French doors open onto a south-east facing balcony, bringing in light for much of the day.