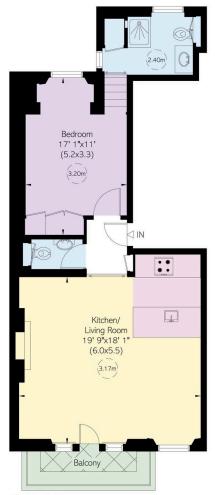

#### Evelyn Gardens, SW7

Approximate Internal Area 671 sq ft/ 62 sq m

Outside Area

23 sq ft/ 2 sq m

This plan is for layout guidance only. Not drawn to scale unless stated. Windows and door openings are approximate. Whilst every care is taken in the preparation of this plan, please oheck all dimensions, shapes, and compass bearings before making any decisions reliant upon them.

Second Floor

Evelyn Gardens Russell Simpson