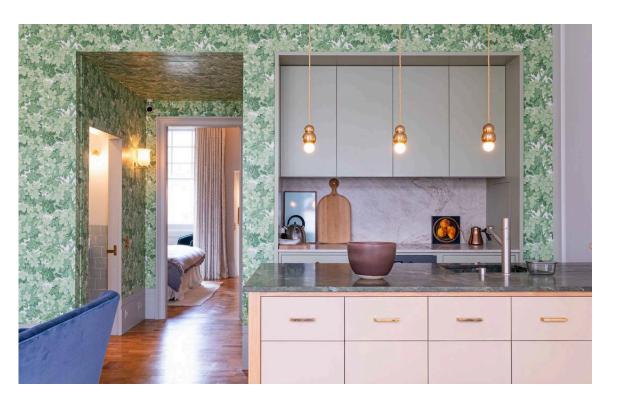

## Indoor Spaces

Entering the flat on the second floor, the front hall leads through to a generous reception room. As well as an open-plan kitchen, this space contains separate dining and seating areas. Furthermore, double French doors open onto a south-east facing balcony, bringing in light for much of the day.