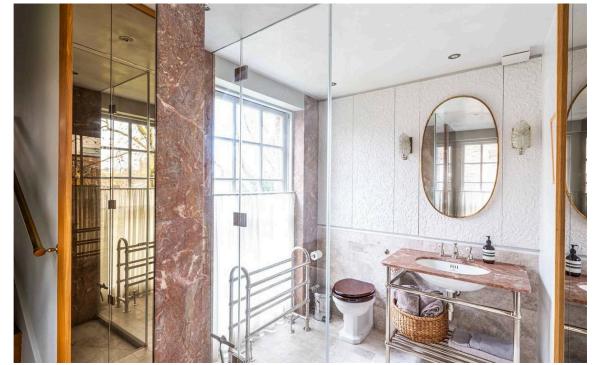

#### The Bedroom

The property also contains a bedroom with built-in storage and steps leading down to an ensuite bathroom. A guest WC completes the layout.