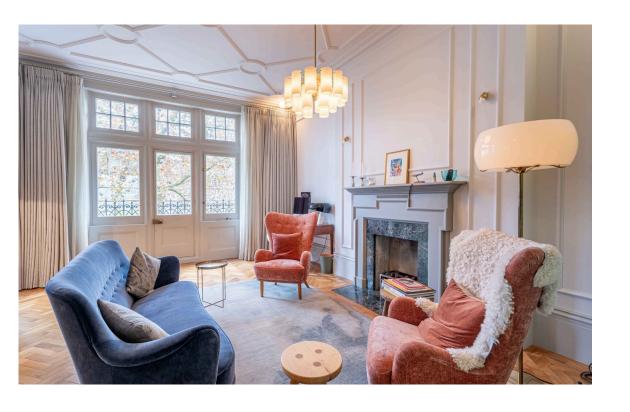

### The Property

Well-positioned flat with a balcony and beautiful interiors close to the Fulham Road

The flat is decorated in an opulent fashion, with parquet wooden flooring and mouldings for the ceilings and walls. Large windows, lofty rooms and a stone fireplace add to the sense of grandeur.

## Indoor Spaces

Entering the flat on the second floor, the front hall leads through to a generous reception room. As well as an open-plan kitchen, this space contains separate dining and seating areas. Furthermore, double French doors open onto a south-east facing balcony, bringing in light for much of the day.