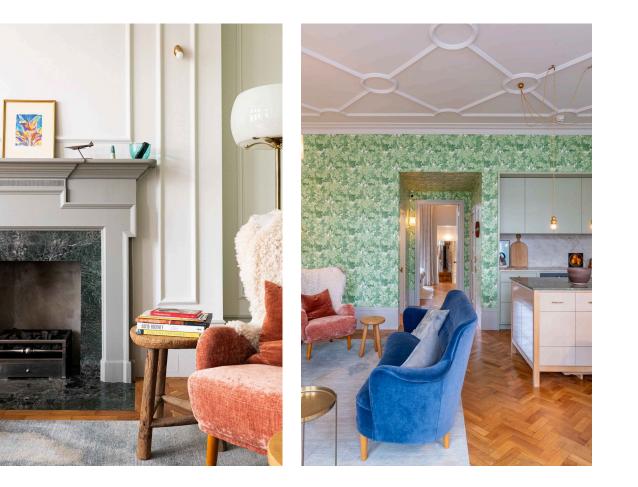

# The Property

Well-positioned flat with a balcony and beautiful interiors close to the Fulham Road

The flat is decorated in an opulent fashion, with parquet wooden flooring and mouldings for the ceilings and walls. Large windows, lofty rooms and a stone fireplace add to the sense of grandeur.

## The Bedroom

The property also contains a bedroom with built-in storage and steps leading down to an ensuite bathroom. A guest WC completes the layout.

5

Details

6