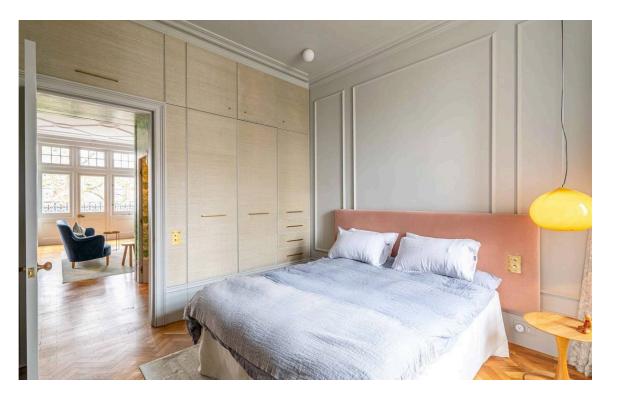

## The Bedroom

The property also contains a bedroom with built-in storage and steps leading down to an ensuite bathroom. A guest WC completes the layout.

5

Details

6