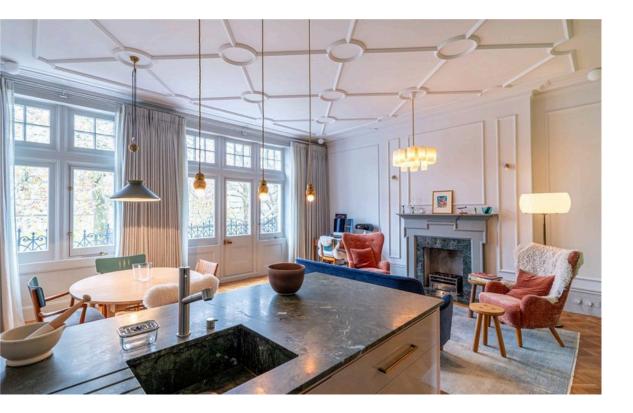

# The Property

Well-positioned flat with a balcony and beautiful interiors close to the Fulham Road

The flat is decorated in an opulent fashion, with parquet wooden flooring and mouldings for the ceilings and walls. Large windows, lofty rooms and a stone fireplace add to the sense of grandeur.

# Indoor Spaces

Entering the flat on the second floor, the front hall leads through to a generous reception room. As well as an open-plan kitchen, this space contains separate dining and seating areas. Furthermore, double French doors open onto a south-east facing balcony, bringing in light for much of the day.