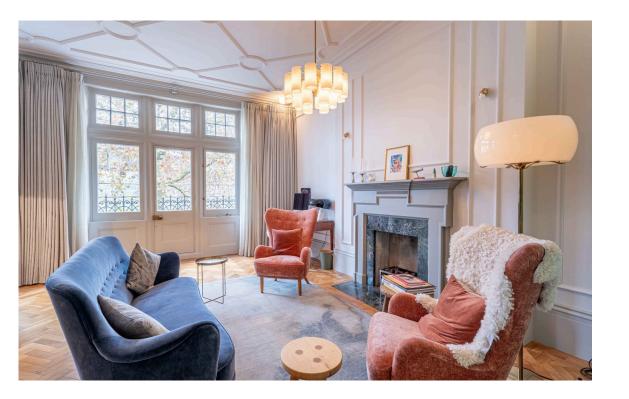

# The Property

Well-positioned flat with a balcony and beautiful interiors close to the Fulham Road

The flat is decorated in an opulent fashion, with parquet wooden flooring and mouldings for the ceilings and walls. Large windows, lofty rooms and a stone fireplace add to the sense of grandeur.

# Indoor Spaces

Entering the flat on the second floor, the front hall leads through to a generous reception room. As well as an open-plan kitchen, this space contains separate dining and seating areas. Furthermore, double French doors open onto a south-east facing balcony, bringing in light for much of the day.

# The Neighbourhood

The flat has a south-east facing balcony big enough for outdoor eating. Residents also have the right to access the communal garden square.

Evelyn Gardens was built in the late nineteenth century and named after the Victorian politician William Evelyn. The square is lined with large red-brick houses built in late Victorian Era, with Dutch gables and stucco window dressings. The property is close to the Fulham Road and within walking distance of the King's Road, bringing a wide range of restaurants and shops into easy reach. South Kensington underground station is also nearby.