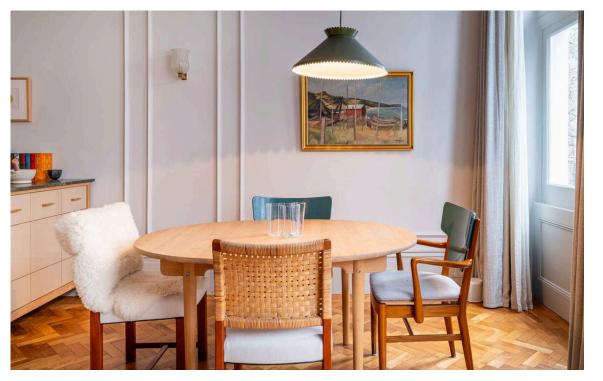

# Indoor Spaces

Entering the flat on the second floor, the front hall leads through to a generous reception room. As well as an open-plan kitchen, this space contains separate dining and seating areas. Furthermore, double French doors open onto a south-east facing balcony, bringing in light for much of the day.