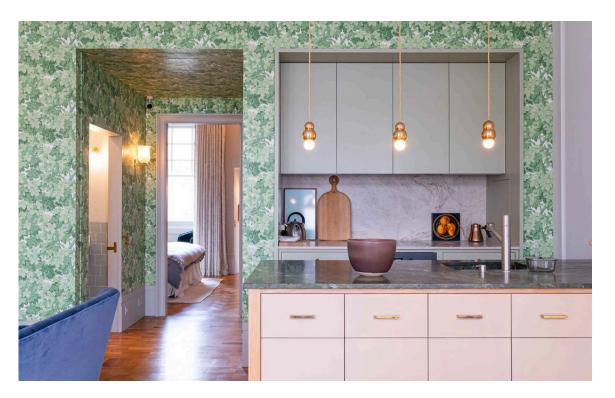

# The Property

Well-positioned flat with a balcony and beautiful interiors close to the Fulham Road

The flat is decorated in an opulent fashion, with parquet wooden flooring and mouldings for the ceilings and walls. Large windows, lofty rooms and a stone fireplace add to the sense of grandeur.

# Indoor Spaces

Entering the flat on the second floor, the front hall leads through to a generous reception room. As well as an open-plan kitchen, this space contains separate dining and seating areas. Furthermore, double French doors open onto a south-east facing balcony, bringing in light for much of the day.