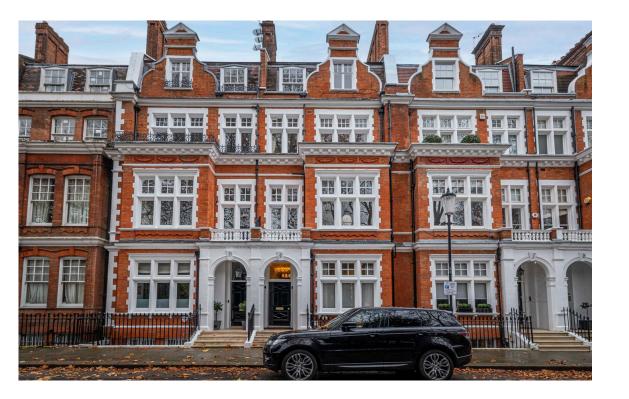

# The Neighbourhood

The flat has a south-east facing balcony big enough for outdoor eating. Residents also have the right to access the communal garden square.

Evelyn Gardens was built in the late nineteenth century and named after the Victorian politician William Evelyn. The square is lined with large red-brick houses built in late Victorian Era, with Dutch gables and stucco window dressings. The property is close to the Fulham Road and within walking distance of the King's Road, bringing a wide range of restaurants and shops into easy reach. South Kensington underground station is also nearby.