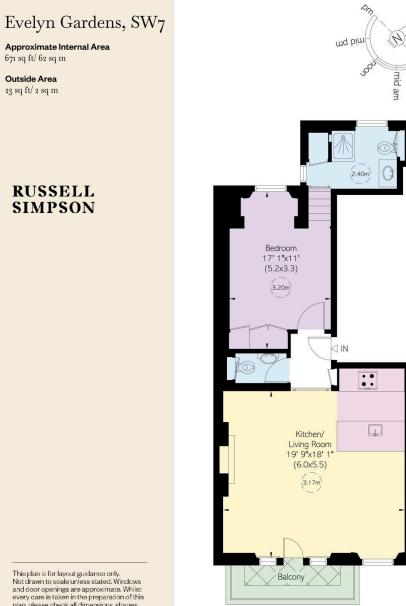

# Evelyn Gardens

Let

| bedrooms  | INTERNAL $671$ so ft | outdoor  | <sup>furnished status</sup> |
|-----------|----------------------|----------|-----------------------------|
| 1         |                      | 22 sq ft | Furnished                   |
| bathrooms | 62 som               | epc      | COUNCIL TAX                 |
| 1         |                      | D        | RBKC, G                     |

## The Bedroom

The property also contains a bedroom with built-in storage and steps leading down to an ensuite bathroom. A guest WC completes the layout.

5

Details

6

Second Floor

This plan is for layout guidanoe only. Not drawn to soale unless stated. Windows and door openings are approximate. Whilst every oare is taken in the preparation of this plan, please oheok all dimensions, shapes, and compass bearings before making any decisions reliant upon them.