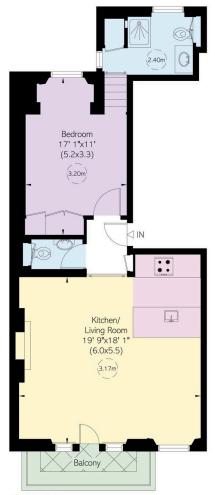

# Evelyn Gardens

| T |   | ൧ | 1 |
|---|---|---|---|
| 1 | 4 | C | ι |

| BEDROOMS<br>1  | internal $671$ so ft | outdoor $22$ sa ft | Furnished |  |
|----------------|----------------------|--------------------|-----------|--|
| BATHROOMS<br>1 | 62 sam               | EPC D              | RBKC, G   |  |

# Indoor Spaces

Entering the flat on the second floor, the front hall leads through to a generous reception room. As well as an open-plan kitchen, this space contains separate dining and seating areas. Furthermore, double French doors open onto a south-east facing balcony, bringing in light for much of the day.

### The Bedroom

The property also contains a bedroom with built-in storage and steps leading down to an ensuite bathroom. A guest WC completes the layout.

#### Evelyn Gardens, SW7

Approximate Internal Area 671 sq ft/ 62 sq m

Outside Area

23 sq ft/ 2 sq m

This plan is for layout guidance only. Not drawn to scale unless stated. Windows and door openings are approximate. Whilst every care is taken in the preparation of this plan, please oheck all dimensions, shapes, and compass bearings before making any decisions reliant upon them.

Second Floor

Evelyn Gardens Russell Simpson