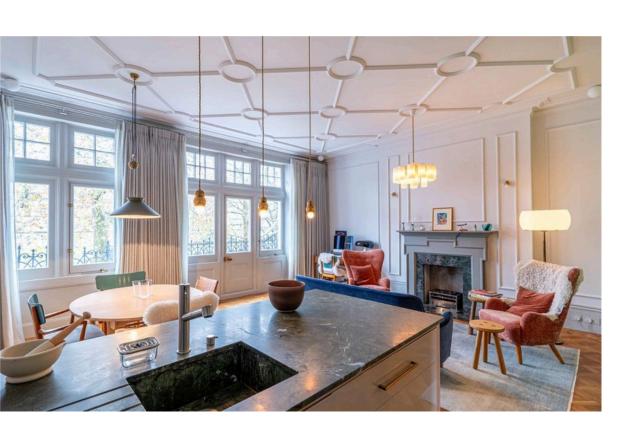

## The Property

Well-positioned flat with a balcony and beautiful interiors close to the Fulham Road

The flat is decorated in an opulent fashion, with parquet wooden flooring and mouldings for the ceilings and walls. Large windows, lofty rooms and a stone fireplace add to the sense of grandeur.

# Indoor Spaces

Entering the flat on the second floor, the front hall leads through to a generous reception room. As well as an open-plan kitchen, this space contains separate dining and seating areas. Furthermore, double French doors open onto a south-east facing balcony, bringing in light for much of the day.