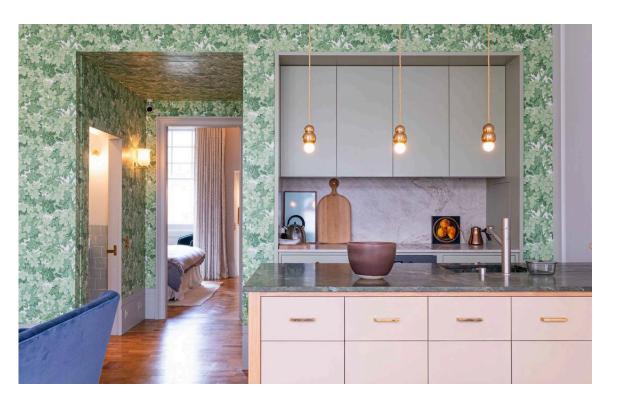

# Indoor Spaces

Entering the flat on the second floor, the front hall leads through to a generous reception room. As well as an open-plan kitchen, this space contains separate dining and seating areas. Furthermore, double French doors open onto a south-east facing balcony, bringing in light for much of the day.