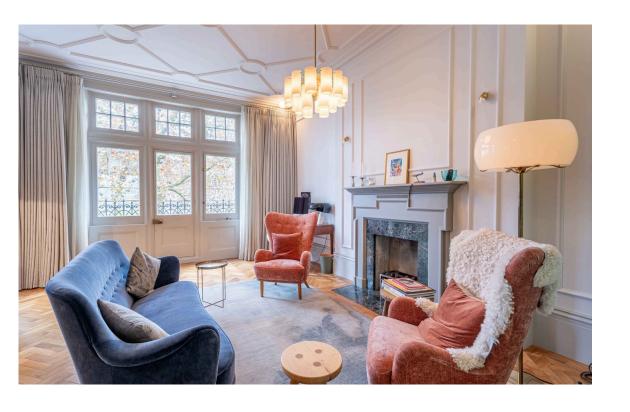

## The Property

Well-positioned flat with a balcony and beautiful interiors close to the Fulham Road

The flat is decorated in an opulent fashion, with parquet wooden flooring and mouldings for the ceilings and walls. Large windows, lofty rooms and a stone fireplace add to the sense of grandeur.

# Indoor Spaces

Entering the flat on the second floor, the front hall leads through to a generous reception room. As well as an open-plan kitchen, this space contains separate dining and seating areas. Furthermore, double French doors open onto a south-east facing balcony, bringing in light for much of the day.