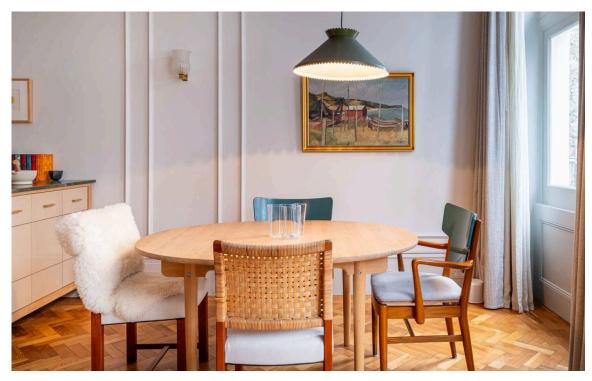

# Indoor Spaces

Entering the flat on the second floor, the front hall leads through to a generous reception room. As well as an open-plan kitchen, this space contains separate dining and seating areas. Furthermore, double French doors open onto a south-east facing balcony, bringing in light for much of the day.