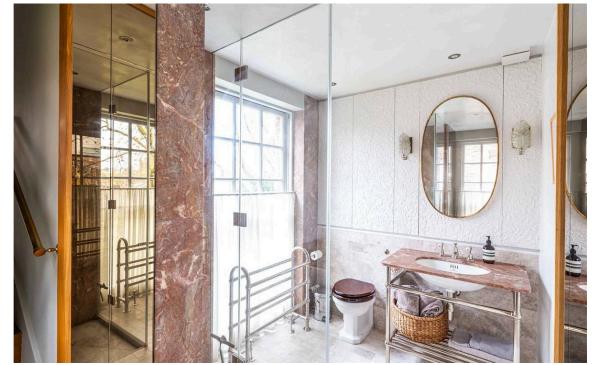

### The Bedroom

The property also contains a bedroom with built-in storage and steps leading down to an ensuite bathroom. A guest WC completes the layout.