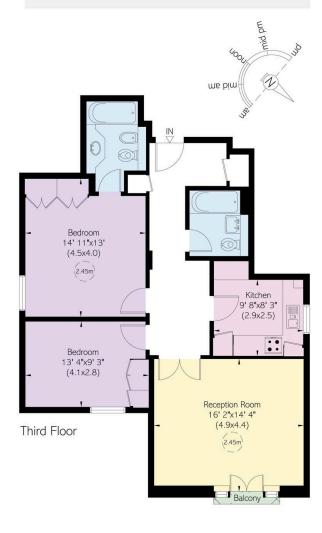

### Approximate Internal Area 909 sq ft/ 84 sq m

Outside Area  $5~{\rm sq}$  ft/ o.4 sq m This plan is for layout guidance only. Not drawn to scale unless stated. Windows and door openings are approximate. Whilst every care is taken in the preparation of this plan please ohook all dimensions, shapes, and compass bearings before making any decisions reliant upon them.