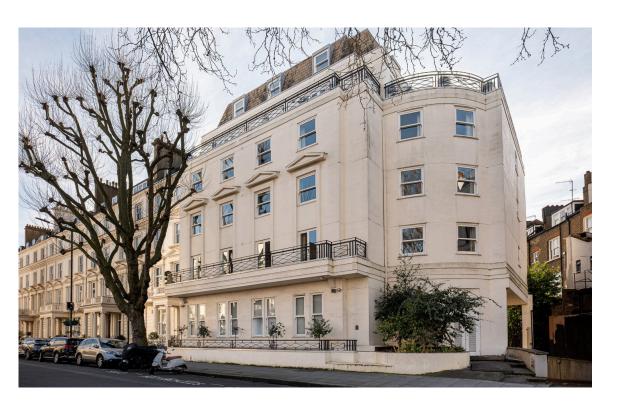

### The Property

Bright flat with beautiful views on a street of stucco townhouses near Maida Vale station

Stepping into the flat on the third floor, the front hall leads into a reception room. As well as space for separate dining and seating areas, this room includes double French doors opening onto a Juliet balcony with attractive views across the communal garden.

### Outdoor Spaces

The flat is part of an impressive apartment building in the neoclassical style, which offers both porter and lift, along with high speed wireless broadband, 24 hour CCTV, high quality linen, welcome provisions on arrival and a housekeeping service. All utilities are included.

### The Neighbourhood

Europa House is an end-of-terrace building on an attractive residential street lined with white stucco townhouses. From here, Maida Vale station is close, while the Paddington Recreation Ground is also nearby. Furthermore, the Regent's Canal is a short walk away, with its popular towpath for running and cycling.