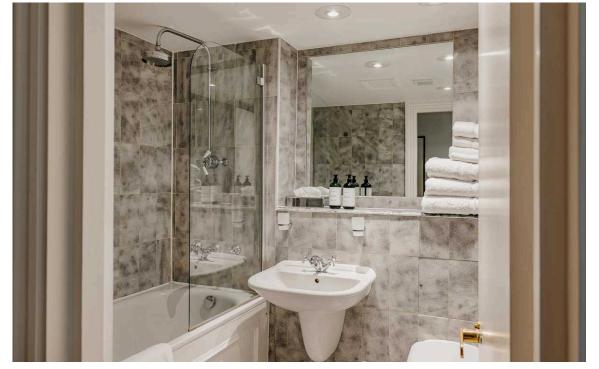

### The Bedrooms

The flat also contains a pair of bedrooms. One bedroom has an ensuite bathroom, the other has a bathroom opposite. Both rooms have inbuilt wardrobe space and both bathrooms contain baths.