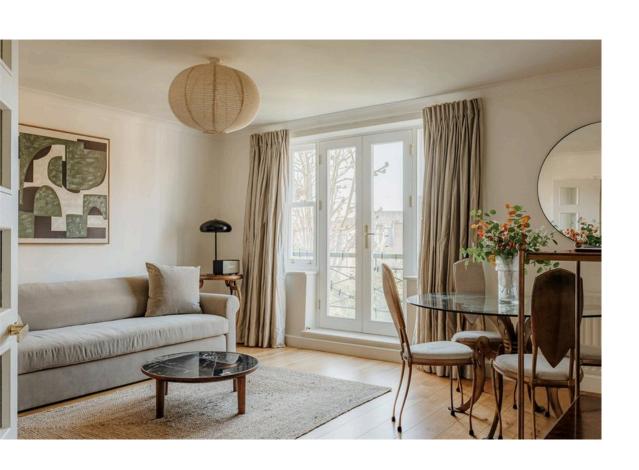

### The Property

Bright flat with beautiful views on a street of stucco townhouses near Maida Vale station

Stepping into the flat on the third floor, the front hall leads into a reception room. As well as space for separate dining and seating areas, this room includes double French doors opening onto a Juliet balcony with attractive views across the communal garden.

### Indoor Spaces

The property has been tastefully decorated in a calm contemporary style with wooden floors throughout. It is presented in very good condition.