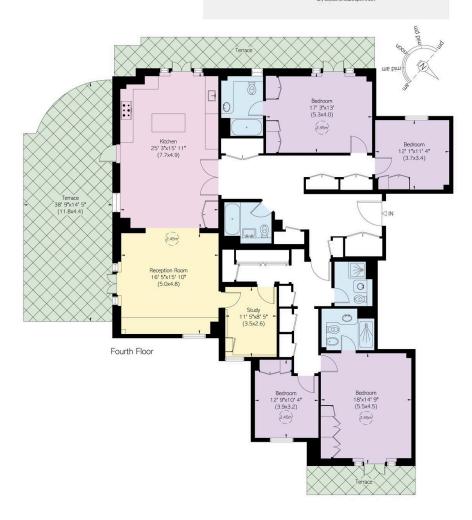

# Indoor Spaces

Entering the flat on the fourth floor, the front hall leads into a spacious reception room running the width of the property. This includes an open-plan kitchen with an island breakfast bar, as well as separate dining and seating areas.

#### The Bedrooms

The property also contains four bedrooms. Two of the bedrooms have ensuite bathrooms and terrace access. The other two bedrooms have separate bathrooms, and all of them contain inbuilt wardrobes.

The flat offers a study and considerable storage space in the corridors. It is decorated in a restrained contemporary style, adding to the sense of brightness and space. It also features wooden floors throughout and is presented in very good condition.

# Outdoor Spaces

In addition, residents have access to a spacious shared garden with lawns, gravel paths and a playground.

#### RUSSELL SIMPSON

 $\label{eq:approximate internal Area} $$2,359 \ \mathrm{sq} \ \mathrm{ft/219} \ \mathrm{sq} \ \mathrm{m}$$ \\ \textbf{Outside Area} $$817 \ \mathrm{sq} \ \mathrm{ft/76} \ \mathrm{sq} \ \mathrm{m}$$ \\$ 

This plan is for layout guidance only. Not drawn to scale unless stated. Windows and door openings are approximate. Whilst every care is taken in the preparation of this plan, please check all dimensions, shapes, and ormpas bearings before making any decisions reliant upon them.