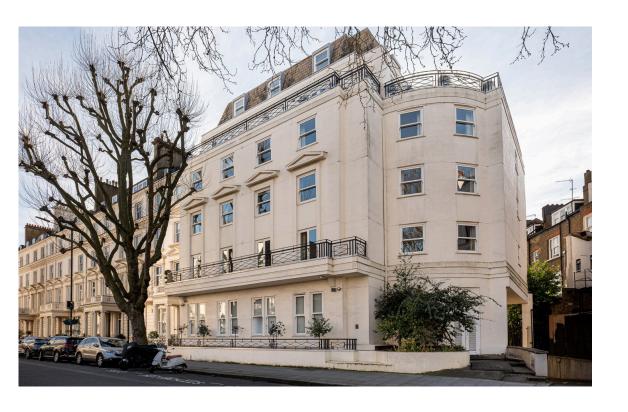

# RUSSELL SIMPSON

Spacious four-bedroom flat with roof terraces and communal garden access to rent

EUROPA HOUSE MAIDA VALE W9

| BEDROOMS 4  | INTERNAL $2,359$ sq ft | оитдоог<br>817 sq ft | Furnished           |
|-------------|------------------------|----------------------|---------------------|
| BATHROOMS 4 | 219 sam                | EPC<br>B             | Westminster City, G |

## The Property

Large lateral flat with bright interiors on a street of stucco townhouses near Maida Vale station

Three French doors lead onto two different terraces, creating a double aspect and filling the space with southerly light.

Europa House is an end-of-terrace building on an attractive residential street lined with white stucco townhouses. From here, Maida Vale station is close, while the Paddington Recreation Ground is also nearby. Furthermore, the Regent's Canal is a short walk away, with its popular towpath for running and cycling.