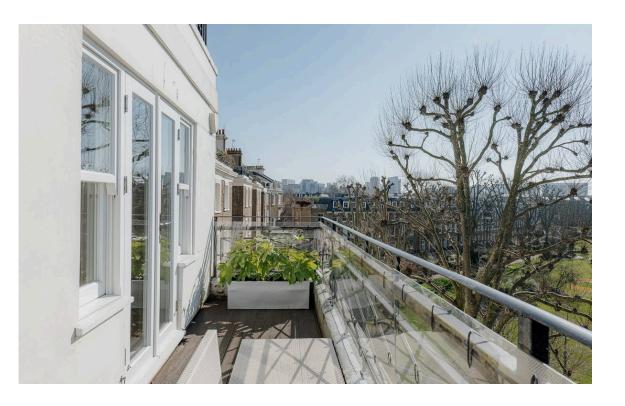

## The Property

Large lateral flat with bright interiors on a street of stucco townhouses near Maida Vale station

Three French doors lead onto two different terraces, creating a double aspect and filling the space with southerly light.

# Outdoor Spaces

In addition, residents have access to a spacious shared garden with lawns, gravel paths and a playground.