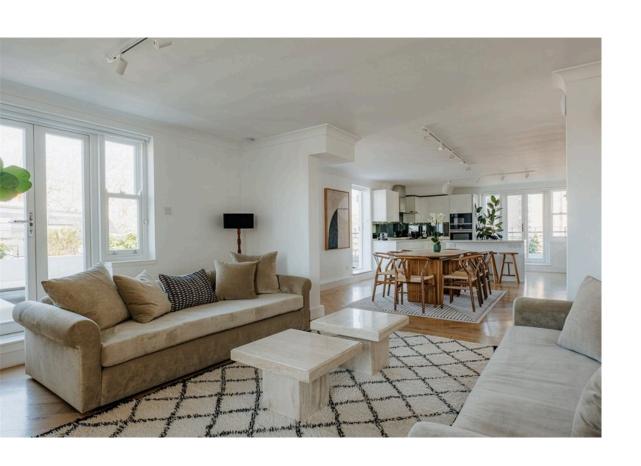

# Indoor Spaces

Entering the flat on the fourth floor, the front hall leads into a spacious reception room running the width of the property. This includes an open-plan kitchen with an island breakfast bar, as well as separate dining and seating areas.

The flat offers a study and considerable storage space in the corridors. It is decorated in a restrained contemporary style, adding to the sense of brightness and space. It also features wooden floors throughout and is presented in very good condition.