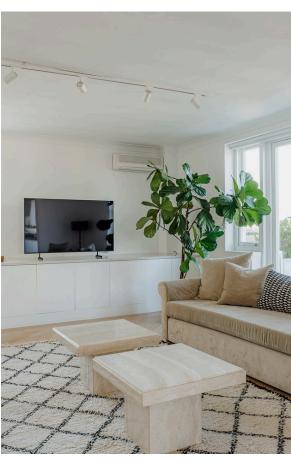

# Indoor Spaces

Entering the flat on the fourth floor, the front hall leads into a spacious reception room running the width of the property. This includes an open-plan kitchen with an island breakfast bar, as well as separate dining and seating areas.

The flat offers a study and considerable storage space in the corridors. It is decorated in a restrained contemporary style, adding to the sense of brightness and space. It also features wooden floors throughout and is presented in very good condition.