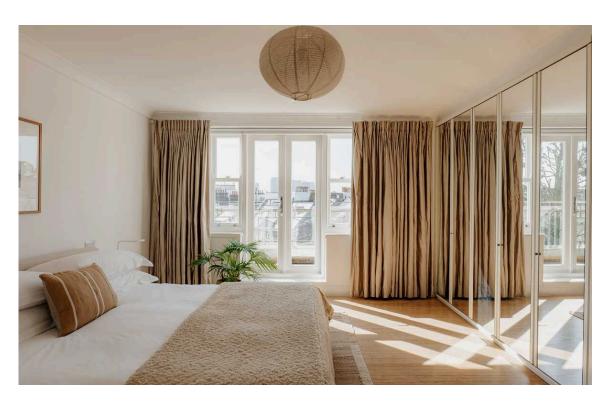

# Indoor Spaces

Entering the flat on the fourth floor, the front hall leads into a spacious reception room running the width of the property. This includes an open-plan kitchen with an island breakfast bar, as well as separate dining and seating areas.

#### The Bedrooms

The property also contains four bedrooms. Two of the bedrooms have ensuite bathrooms and terrace access. The other two bedrooms have separate bathrooms, and all of them contain inbuilt wardrobes.

The flat offers a study and considerable storage space in the corridors. It is decorated in a restrained contemporary style, adding to the sense of brightness and space. It also features wooden floors throughout and is presented in very good condition.