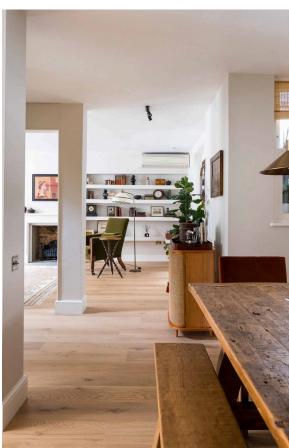

### Indoor Spaces

The property is centred around the generous living area on the first floor. This includes an open-plan kitchen and dining room, communicating through to the reception room. Unusually for a mews house, windows on both sides bring in added light, while double French doors open onto the balcony.