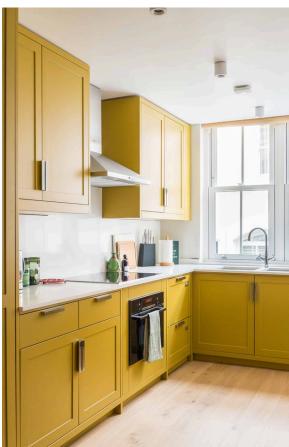

## The Property

Spacious mews house with contemporary interiors on a cobbled street close to Hyde Park

| img 1 | Dining Room |
|-------|-------------|
| img 2 | Kitchen     |

### Indoor Spaces

The property is centred around the generous living area on the first floor. This includes an open-plan kitchen and dining room, communicating through to the reception room. Unusually for a mews house, windows on both sides bring in added light, while double French doors open onto the balcony.