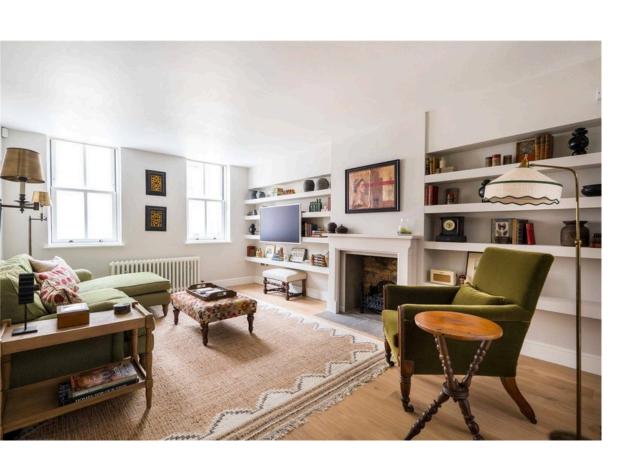

## The Property

Spacious mews house with contemporary interiors on a cobbled street close to Hyde Park

| img 1 | Dining Room |
|-------|-------------|
| img 2 | Kitchen     |

### Indoor Spaces

The property is centred around the generous living area on the first floor. This includes an open-plan kitchen and dining room, communicating through to the reception room. Unusually for a mews house, windows on both sides bring in added light, while double French doors open onto the balcony.

## The Design

The property has been decorated in a creative fashion, with colourful wallpaper and carpets adding to the sense of contemporary style. It also offers air conditioning in the living areas and bedrooms.