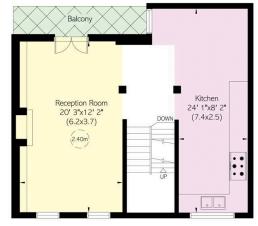

### Indoor Spaces

The property is centred around the generous living area on the first floor. This includes an open-plan kitchen and dining room, communicating through to the reception room. Unusually for a mews house, windows on both sides bring in added light, while double French doors open onto the balcony.

Second Floor

First Floor