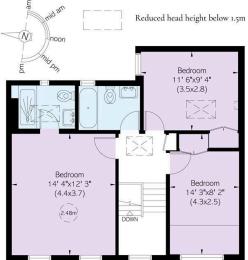

### The Bedrooms

Upstairs, on the first floor, there are three bedrooms. The principal bedroom has an ensuite bathroom, while the other two bedrooms share a second bathroom with a bath.

img 1 Principal Bedroom
img 2 Double Bedroom

Second Floor

First Floor