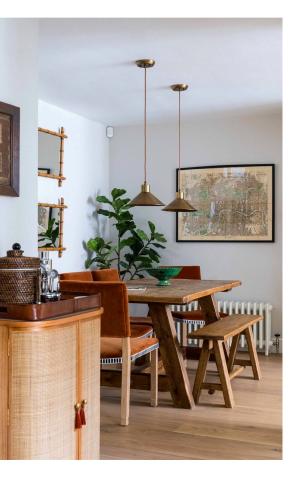

## The Property

Spacious mews house with contemporary interiors on a cobbled street close to Hyde Park

| img 1 | Dining Room |
|-------|-------------|
| img 2 | Kitchen     |

### Indoor Spaces

The property is centred around the generous living area on the first floor. This includes an open-plan kitchen and dining room, communicating through to the reception room. Unusually for a mews house, windows on both sides bring in added light, while double French doors open onto the balcony.