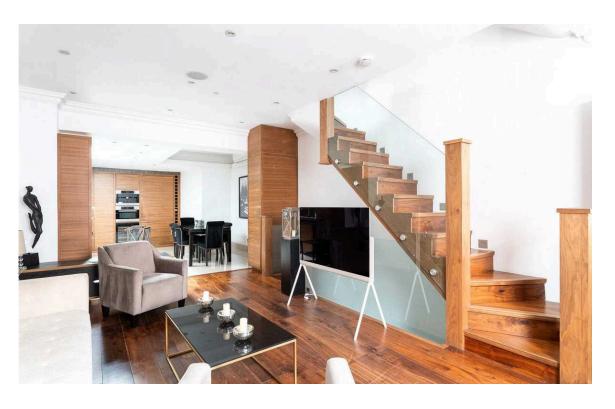

### The Property

Charming house with stylish interiors close to the gastronomic delights of Chelsea Green

Entering the house on the ground floor, the front door opens directly onto a large reception room occupying the entire level. This includes a seating area and an open-plan kitchen with a dining area. Wooden floors and kitchen units give this space a sense of harmony and sophistication.

Downstairs is a bedroom with an ensuite bathroom and double French doors giving access to a patio. In addition, this floor contains a comfortable family television room and a guest WC.

The property has been carefully designed to create stylish interiors with modern conveniences such as air conditioning.