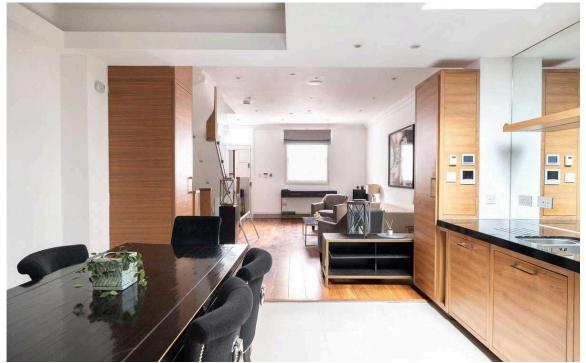

### The Property

Charming house with stylish interiors close to the gastronomic delights of Chelsea Green

Entering the house on the ground floor, the front door opens directly onto a large reception room occupying the entire level. This includes a seating area and an open-plan kitchen with a dining area. Wooden floors and kitchen units give this space a sense of harmony and sophistication.