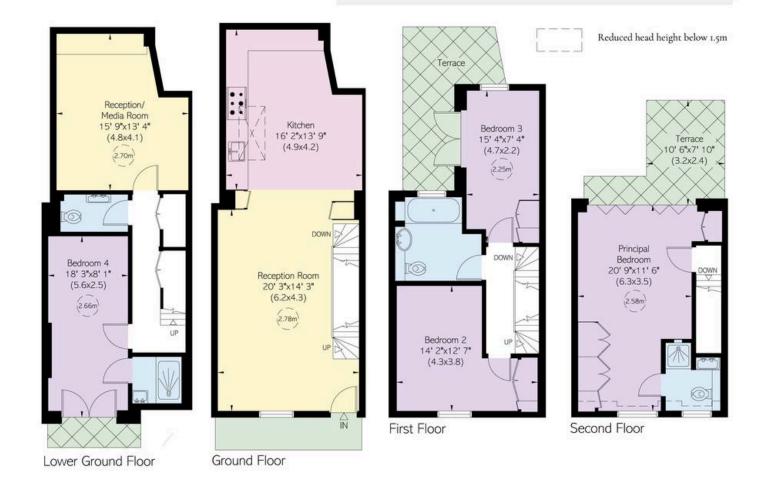

#### RUSSELL SIMPSON

Approximate Internal Area 1,688 sq ft/ 157 sq m

Including limited use area 11 sq ft/1 sq m

n sq ft/ ı sq m Outside Area

274 sq ft/ 25 sq m

This plan is for layout guidance only. Not drawn to scale unless stated. Windows and door openings are approximate, Whilst every care is taken in the preparation of this plan, please check all dimensions, shapes, and compass bearings before making any decisions reliant upon them.