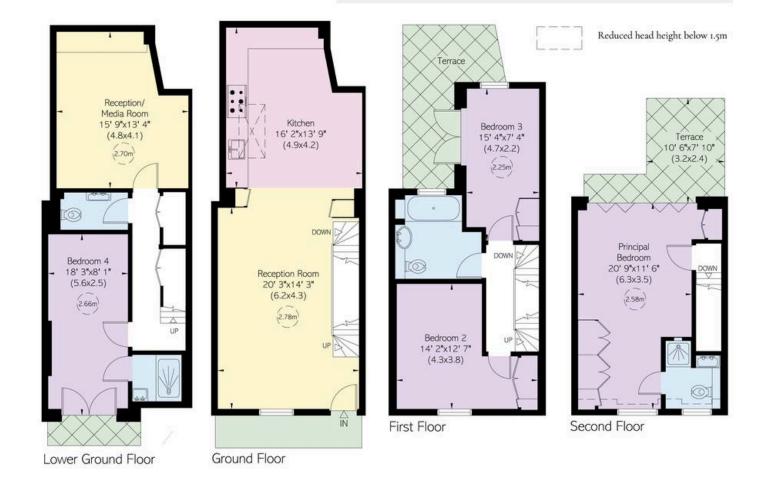

#### RUSSELL SIMPSON

Approximate Internal Area 1,688 sq ft/157 sq m

Including limited use area n sq ft/ i sq m Outside Area

274 sq ft/ 25 sq m

This plan is for layout guidance only. Not drawn to scale unless stated. Windows and door openings are approximate. Whilst every care is taken in the preparation of this plan, please check all dimensions, shapes, and compass bearings before making any decisions reliant upon them.