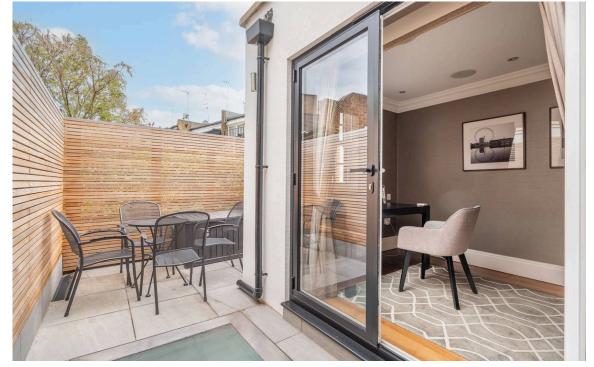

# Outdoor Spaces

The house includes a pair of south-facing terraces with enough space for outdoor seating. The first-floor terrace has wooden fencing for privacy, while the second-floor terrace has beautiful garden views.