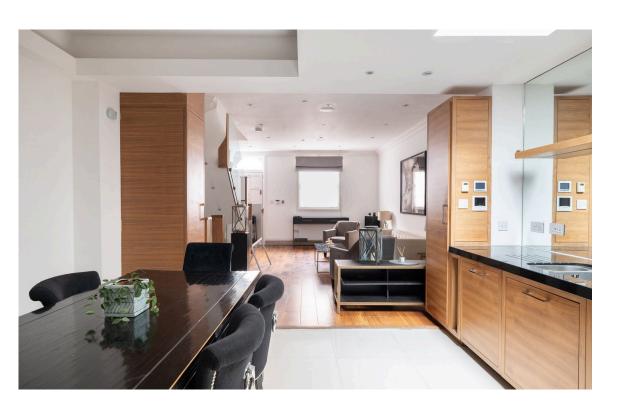

## Indoor Spaces

Entering the house on the ground floor, the front door opens directly onto a large reception room occupying the entire level. This includes a seating area and an open-plan kitchen with a dining area. Wooden floors and kitchen units give this space a sense of harmony and sophistication.