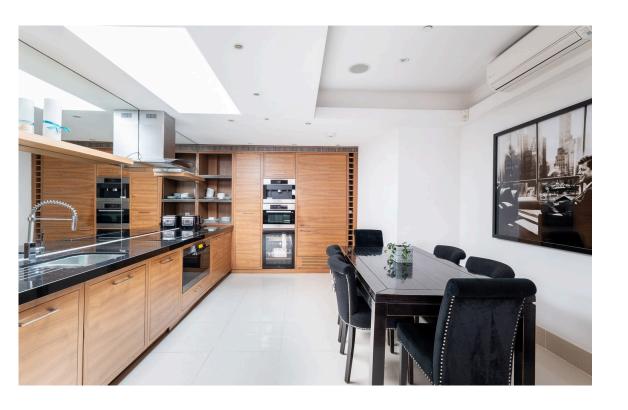

## Indoor Spaces

Entering the house on the ground floor, the front door opens directly onto a large reception room occupying the entire level. This includes a seating area and an open-plan kitchen with a dining area. Wooden floors and kitchen units give this space a sense of harmony and sophistication.