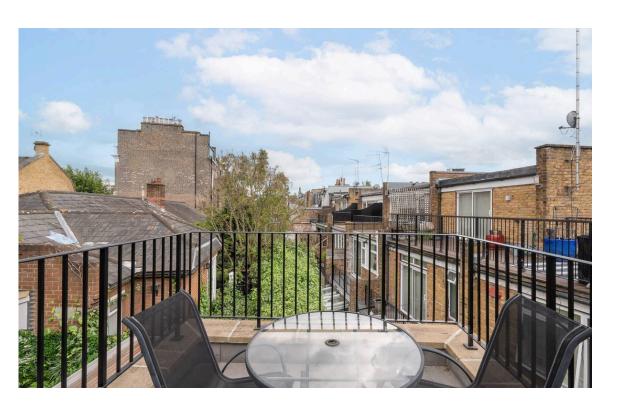

# Outdoor Spaces

The house includes a pair of south-facing terraces with enough space for outdoor seating. The first-floor terrace has wooden fencing for privacy, while the second-floor terrace has beautiful garden views.