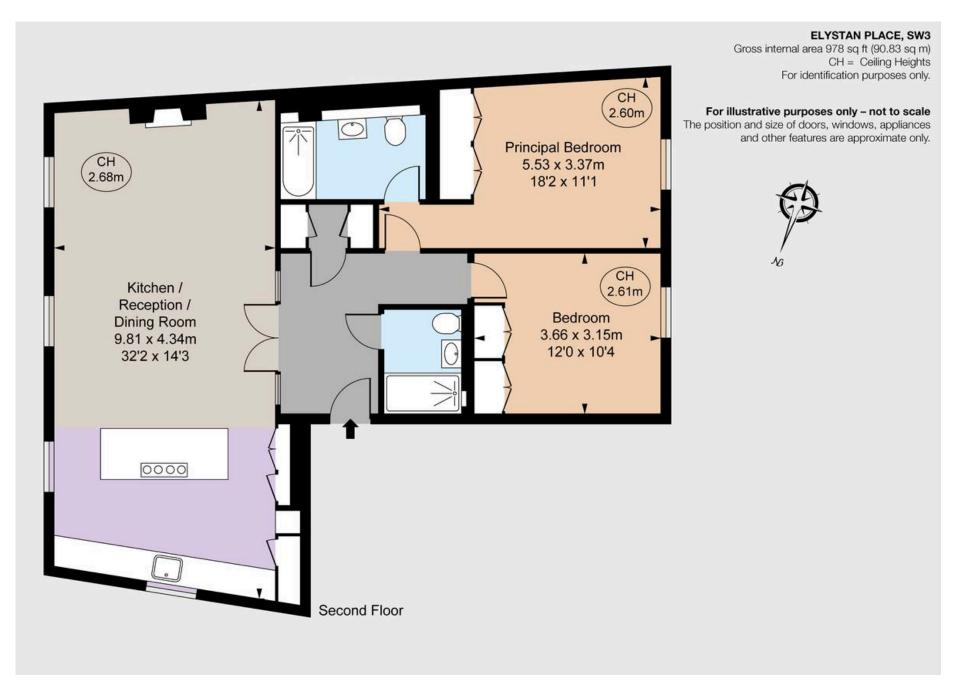

#### RUSSELL SIMPSON

A truly stunning two bedroom apartment available to rent

ELYSTAN PLACE CHELSEA SW3

| BEDROOMS 2  | INTERNAL 978 sq ft | OUTDOOR<br>—— | Furnished / Unfurnished |
|-------------|--------------------|---------------|-------------------------|
| BATHROOMS 2 | 90 sam             | B             | COUNCIL TAX RBKC        |