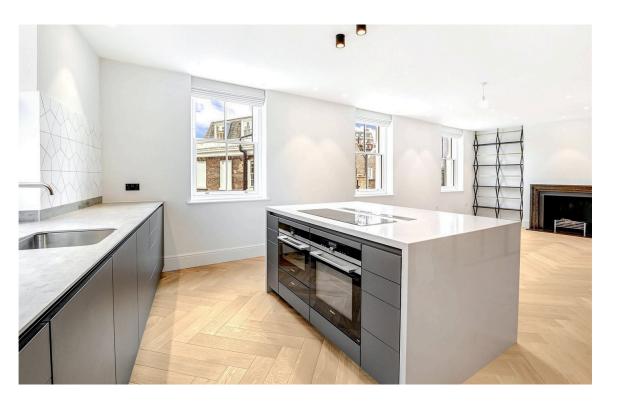

### The Property

The property has been furnished with Phoggenphol kitchens, C.P.Hart bathrooms with Roma marble, bespoke joinery from Ecosim and wooden flooring by Hackwood. The lavish apartment also benefits from a lift, broadband, SKY, Banham security, acoustically upgraded windows, air conditioning and an HMRV system.

The bespoke kitchen benefits from additional extras such as a double oven, wine fridge and island extraction fan.

Please find Virtual Tour here: https://mls.ricohtours.com/a2e4960f-3149-4923-9552-8763e939664d