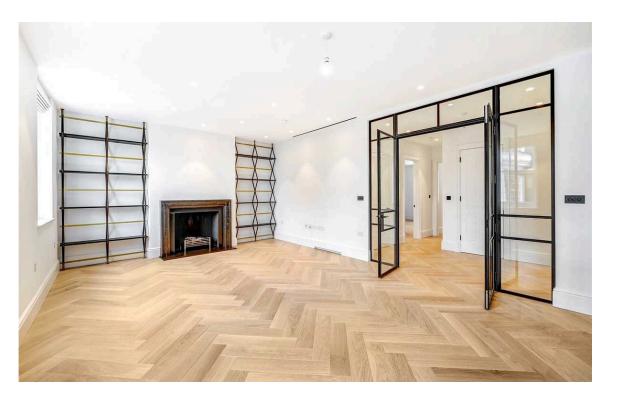

### The Property

The property has been furnished with Phoggenphol kitchens, C.P.Hart bathrooms with Roma marble, bespoke joinery from Ecosim and wooden flooring by Hackwood. The lavish apartment also benefits from a lift, broadband, SKY, Banham security, acoustically upgraded windows, air conditioning and an HMRV system.

### Indoor Spaces

The property is available to rent unfurnished or fully furnished supplied by brands such as Tradition, Ercol, Bolzan Lett and Asplund. The property is eligible for an RBKC parking permit.