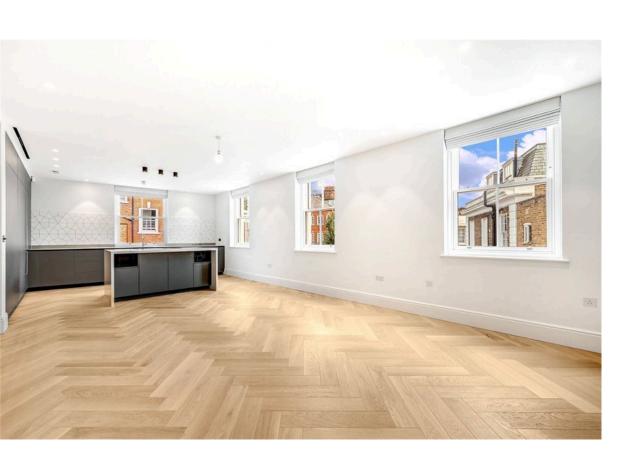

### The Property

The property has been furnished with Phoggenphol kitchens, C.P.Hart bathrooms with Roma marble, bespoke joinery from Ecosim and wooden flooring by Hackwood. The lavish apartment also benefits from a lift, broadband, SKY, Banham security, acoustically upgraded windows, air conditioning and an HMRV system.

### Indoor Spaces

The property is available to rent unfurnished or fully furnished supplied by brands such as Tradition, Ercol, Bolzan Lett and Asplund. The property is eligible for an RBKC parking permit.

## The Neighbourhood

The flat is moments from the King's Road and Chelsea Green, having recently undergone a full refurbishment and benefitting from state of the art specifications.