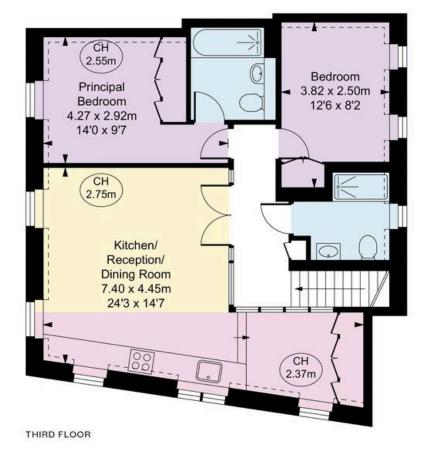

#### Approx Gross Internal Area 757 sq ft / 70.29 sq m

including restricted height under L5m ( [ ] ] ] [ ] ] ] ) OH = Coiling Heights

#### RUSSELL SIMPSON

7

This plan is for layout guidance only. Not drawn to scale unless stated. Windows and door oponings are approximate. While every care is taken in the proparation of this plan. Please check all dimensions, shapes, and compass bearings before making any decisions reliant upon them.

SECOND FLOOR

Russell Simpson

Elystan Place