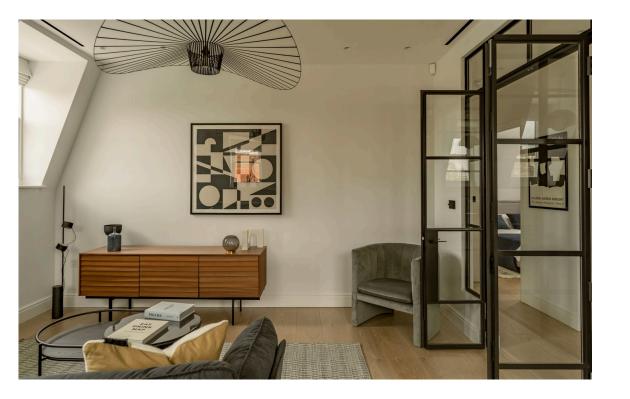

# The Property

The property has been furnished with Poggenpohl kitchens, C.P.Hart bathrooms with Roma marble, bespoke joinery from Ecosim and wooden flooring by Hakwood.

## Indoor Spaces

The lavish apartment also benefits from a lift, broadband, SKY, intruder alarm, acoustically upgraded windows, underfloor heating, air conditioning and an MVHR system.

The property is available to rent fully furnished supplied by brands such as Tradition, Ercol, Bolzan Letti and Asplund.

# The Neighbourhood

The flat is moments from the King's Road and Chelsea Green, having recently undergone a full refurbishment and benefitting from state of the art specifications.