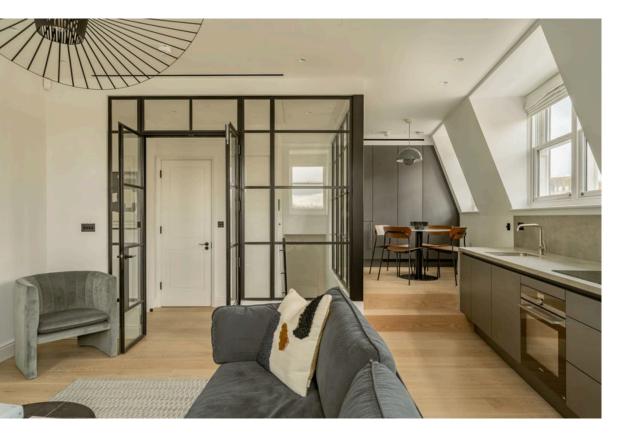

# The Property

The property has been furnished with Poggenpohl kitchens, C.P.Hart bathrooms with Roma marble, bespoke joinery from Ecosim and wooden flooring by Hakwood.

## Indoor Spaces

The lavish apartment also benefits from a lift, broadband, SKY, intruder alarm, acoustically upgraded windows, underfloor heating, air conditioning and an MVHR system.

The property is available to rent fully furnished supplied by brands such as Tradition, Ercol, Bolzan Letti and Asplund.

# The Neighbourhood

The flat is moments from the King's Road and Chelsea Green, having recently undergone a full refurbishment and benefitting from state of the art specifications.