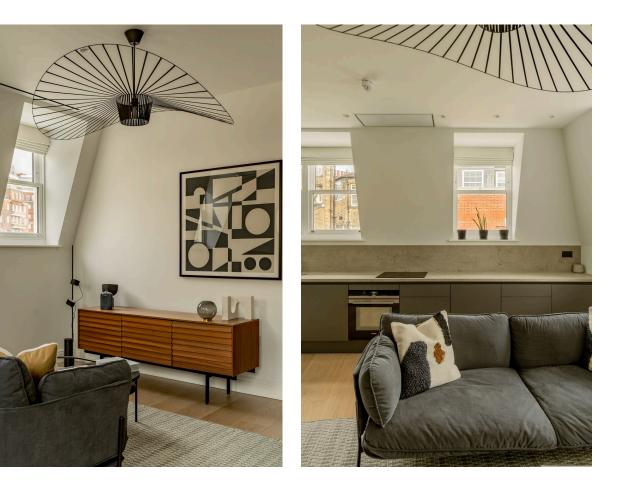

# The Property

The property has been furnished with Poggenpohl kitchens, C.P.Hart bathrooms with Roma marble, bespoke joinery from Ecosim and wooden flooring by Hakwood.

## Indoor Spaces

The lavish apartment also benefits from a lift, broadband, SKY, intruder alarm, acoustically upgraded windows, underfloor heating, air conditioning and an MVHR system.

The property is available to rent fully furnished supplied by brands such as Tradition, Ercol, Bolzan Letti and Asplund.

# The Neighbourhood

The flat is moments from the King's Road and Chelsea Green, having recently undergone a full refurbishment and benefitting from state of the art specifications.