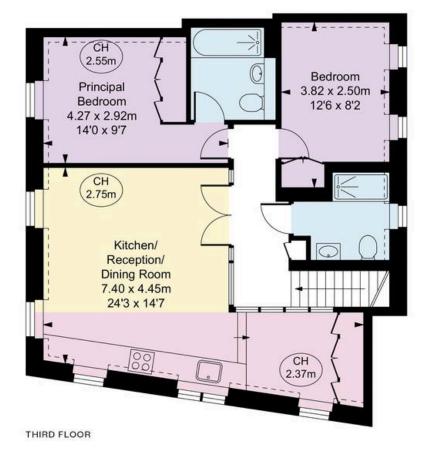

### Elystan Place, SW3

#### Approx Gross Internal Area 757 sq ft / 70.29 sq m

including restricted height under L5m ( [ ] ] ] [ ] ] ] ) OH = Coiling Heights