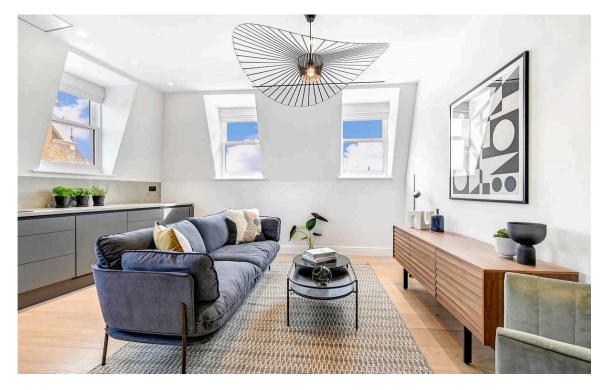

# Indoor Spaces

The property is available to rent fully furnished supplied by brands such as Tradition, Ercol, Bolzan Letti and Asplund.

| img 1 | Dining Area    |
|-------|----------------|
| img 2 | Reception Room |

# The Property

The property has been furnished with Poggenpohl kitchens, C.P.Hart bathrooms with Roma marble, bespoke joinery from Ecosim and wooden flooring by Hakwood. The lavish apartment also benefits from a lift, broadband, SKY, intruder alarm, acoustically upgraded windows, underfloor heating, air conditioning and an MVHR system.