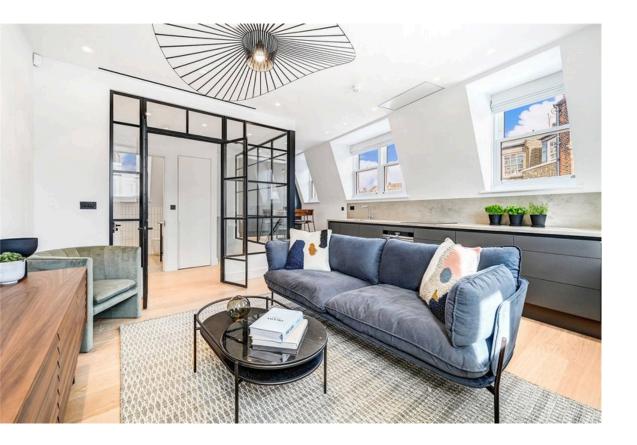

# Indoor Spaces

The property is available to rent fully furnished supplied by brands such as Tradition, Ercol, Bolzan Letti and Asplund.

| img 1 | Dining Area    |
|-------|----------------|
| img 2 | Reception Room |

# The Neighbourhood

The flat is moments from the King's Road and Chelsea Green, having recently undergone a full refurbishment and benefitting from state of the art specifications.