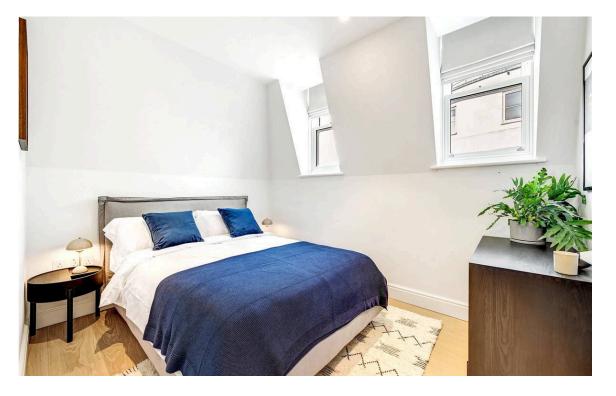

1,154 P/W

| BEDROOMS  | INTERNAL $757$ sq ft | OUTDOOR | <sup>furnished status</sup> |
|-----------|----------------------|---------|-----------------------------|
| 2         |                      |         | Furnished                   |
| bathrooms | 70 бан               | epc     | COUNCIL TAX                 |
| 2         |                      | B       | RBKC, E                     |



# The Property

The property has been furnished with Poggenpohl kitchens, C.P.Hart bathrooms with Roma marble, bespoke joinery from Ecosim and wooden flooring by Hakwood. The lavish apartment also benefits from a lift, broadband, SKY, intruder alarm, acoustically upgraded windows, underfloor heating, air conditioning and an MVHR system.

| img 1 | Kitchen |
|-------|---------|
| img 2 | Bedroom |





# Indoor Spaces

The property is available to rent fully furnished supplied by brands such as Tradition, Ercol, Bolzan Letti and Asplund.

| img 1 | Dining Area    |
|-------|----------------|
| img 2 | Reception Room |





# The Neighbourhood

The flat is moments from the King's Road and Chelsea Green, having recently undergone a full refurbishment and benefitting from state of the art specifications.

### Elystan Place, SW3

#### Approx Gross Internal Area 757 sq ft / 70.29 sq m

including restricted height under L5m ( [ ] ] ] [ ] ] ] ) OH = Coiling Heights

### RUSSELL SIMPSON





This plan is for layout guidance only. Not drawn to scale unless stated. Windows and door oponings are approximate. While every care is taken in the proparation of this plan. Please check all dimensions,