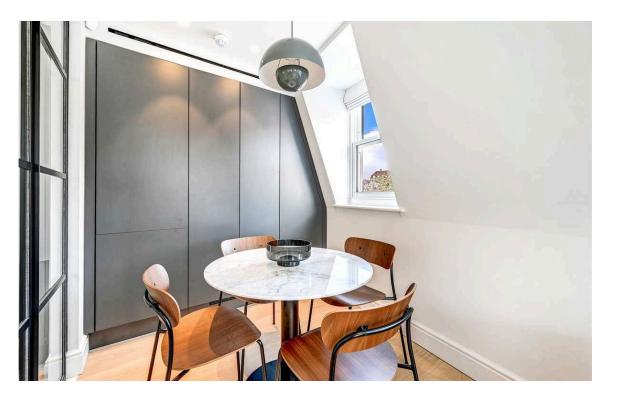

# The Property

The property has been furnished with Poggenpohl kitchens, C.P.Hart bathrooms with Roma marble, bespoke joinery from Ecosim and wooden flooring by Hakwood. The lavish apartment also benefits from a lift, broadband, SKY, intruder alarm, acoustically upgraded windows, underfloor heating, air conditioning and an MVHR system.

# Indoor Spaces

The property is available to rent fully furnished supplied by brands such as Tradition, Ercol, Bolzan Letti and Asplund.