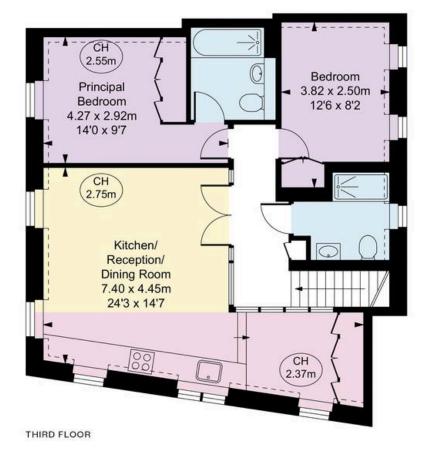

### Elystan Place, SW3

#### Approx Gross Internal Area 757 sq ft / 70.29 sq m

including restricted height under L5m ( [ ] ] ] [ ] ] ] ) OH = Coiling Heights

#### RUSSELL SIMPSON

This plan is for layout guidance only. Not drawn to scale unless stated. Windows and door oponings are approximate. While every care is taken in the proparation of this plan. Please check all dimensions, shapes, and compass bearings before making any decisions reliant upon them.

SECOND FLOOR

Russell Simpson