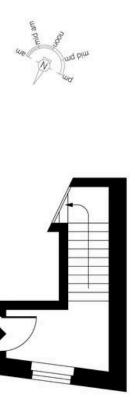

### Elystan Place, SW3

#### Approx Gross Internal Area 757 sq ft / 70.29 sq m

including restricted height under L5m ( [ ] ] ] [ ] ] ] ) OH = Coiling Heights

#### RUSSELL SIMPSON

This plan is for layout guidance only. Not drawn to scale unless stated. Windows and door oponings are approximate. While every care is taken in the proparation of this plan. Please check all dimensions, shapes, and compass bearings before making any decisions reliant upon them.

SECOND FLOOR

Russell Simpson