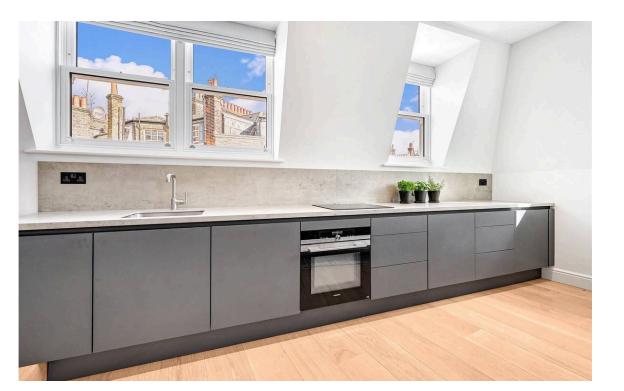

# The Property

The property has been furnished with Poggenpohl kitchens, C.P.Hart bathrooms with Roma marble, bespoke joinery from Ecosim and wooden flooring by Hakwood. The lavish apartment also benefits from a lift, broadband, SKY, intruder alarm, acoustically upgraded windows, underfloor heating, air conditioning and an MVHR system.

| img 1 | Kitchen |
|-------|---------|
| img 2 | Bedroom |