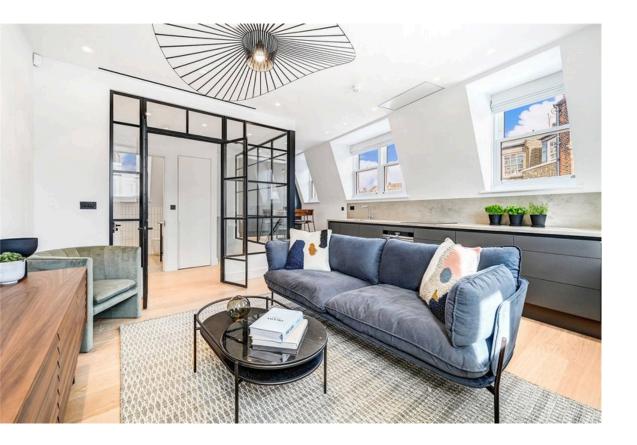

# The Property

The property has been furnished with Poggenpohl kitchens, C.P.Hart bathrooms with Roma marble, bespoke joinery from Ecosim and wooden flooring by Hakwood. The lavish apartment also benefits from a lift, broadband, SKY, intruder alarm, acoustically upgraded windows, underfloor heating, air conditioning and an MVHR system.

# Indoor Spaces

The property is available to rent fully furnished supplied by brands such as Tradition, Ercol, Bolzan Letti and Asplund.