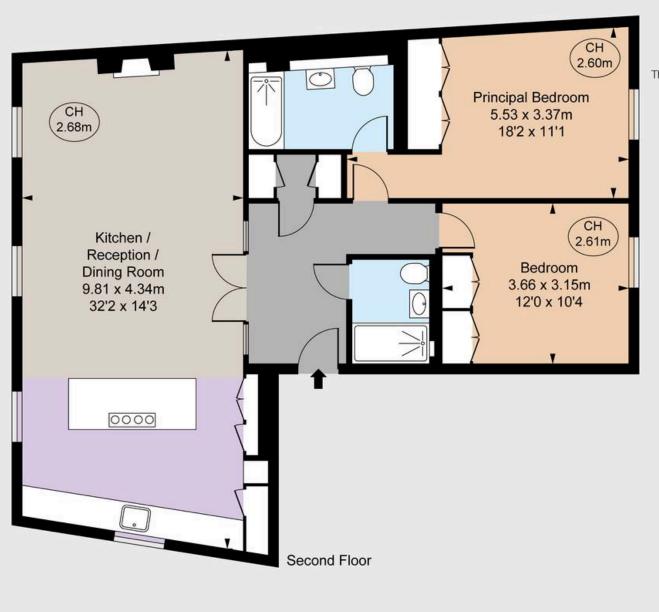

#### ELYSTAN PLACE, SW3

Gross internal area 978 sq ft (90.83 sq m) CH = Ceiling Heights For identification purposes only.

#### For illustrative purposes only - not to scale

The position and size of doors, windows, appliances and other features are approximate only.