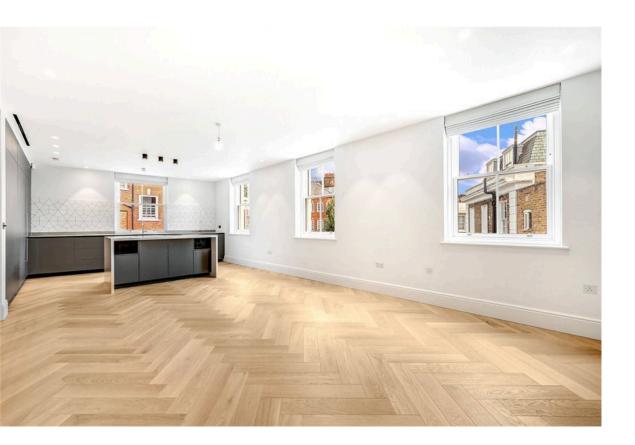

## The Property

The property has been furnished with Phoggenphol kitchens, C.P.Hart bathrooms with Roma marble, bespoke joinery from Ecosim and wooden flooring by Hackwood. The lavish apartment also benefits from a lift, broadband, SKY, Banham security, acoustically upgraded windows, air conditioning and an HMRV system.

## Indoor Spaces

The property is available to rent unfurnished or fully furnished supplied by brands such as Tradition, Ercol, Bolzan Lett and Asplund. The property is eligible for an RBKC parking permit.

# The Neighbourhood

The flat is moments from the King's Road and Chelsea Green, having recently undergone a full refurbishment and benefitting from state of the art specifications.