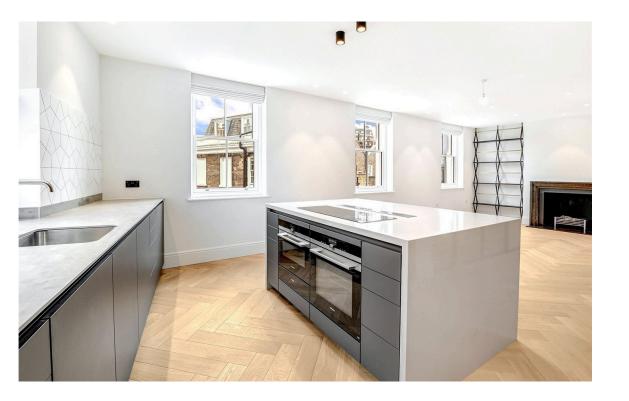

## The Property

The property has been furnished with Phoggenphol kitchens, C.P.Hart bathrooms with Roma marble, bespoke joinery from Ecosim and wooden flooring by Hackwood. The lavish apartment also benefits from a lift, broadband, SKY, Banham security, acoustically upgraded windows, air conditioning and an HMRV system.

The bespoke kitchen benefits from additional extras such as a double oven, wine fridge and island extraction fan.

Please find Virtual Tour here: https://mls.ricohtours.com/a2e4960f-3149-4923-9552-8763e939664d