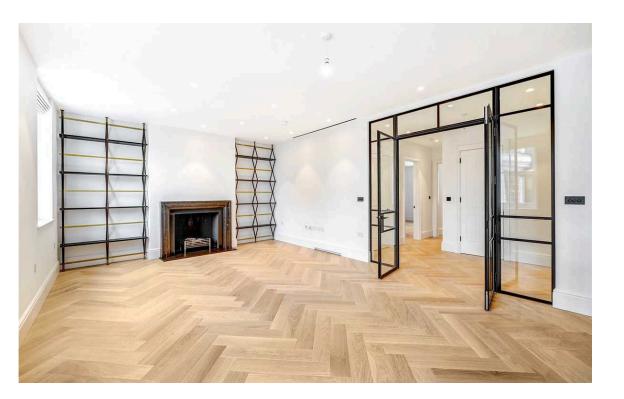

## The Property

The property has been furnished with Phoggenphol kitchens, C.P.Hart bathrooms with Roma marble, bespoke joinery from Ecosim and wooden flooring by Hackwood. The lavish apartment also benefits from a lift, broadband, SKY, Banham security, acoustically upgraded windows, air conditioning and an HMRV system.

## Indoor Spaces

The property is available to rent unfurnished or fully furnished supplied by brands such as Tradition, Ercol, Bolzan Lett and Asplund. The property is eligible for an RBKC parking permit.