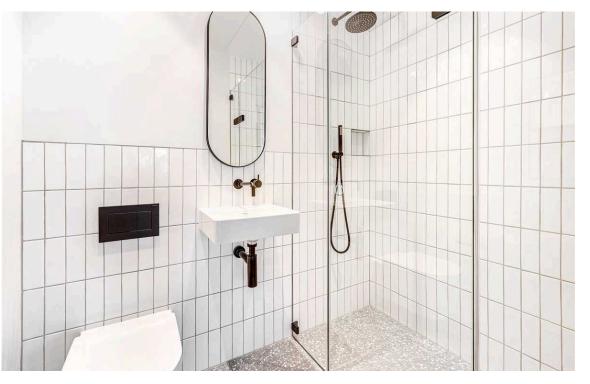

## The Property

The property has been furnished with Phoggenphol kitchens, C.P.Hart bathrooms with Roma marble, bespoke joinery from Ecosim and wooden flooring by Hackwood. The lavish apartment also benefits from a lift, broadband, SKY, Banham security, acoustically upgraded windows, air conditioning and an HMRV system.