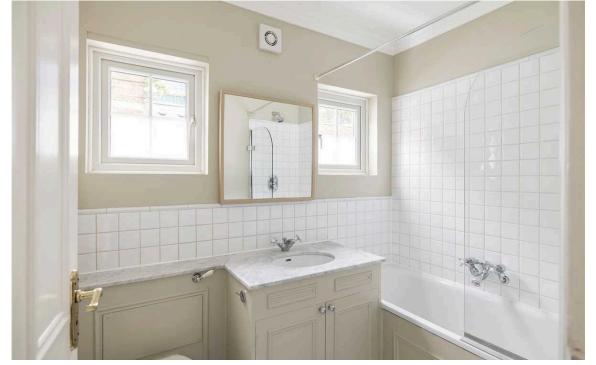

Upstairs, on the first floor, there is a principal bedroom with built-in storage, and a second bedroom opposite. The two rooms share a bathroom with a panelled bath, while the staircase and landing are lit by skylights. The property also has wooden floors in both the downstairs and upstairs rooms.