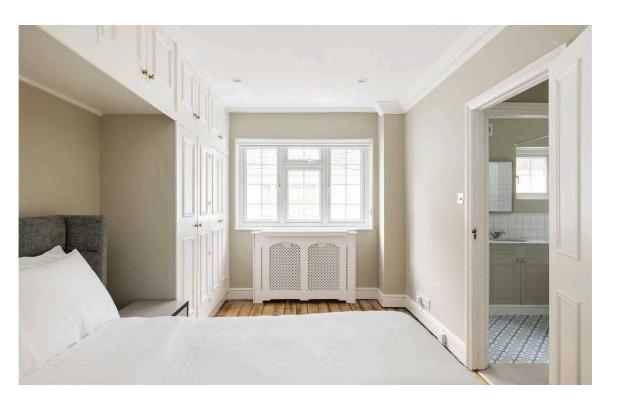

Upstairs, on the first floor, there is a principal bedroom with built-in storage, and a second bedroom opposite. The two rooms share a bathroom with a panelled bath, while the staircase and landing are lit by skylights. The property also has wooden floors in both the downstairs and upstairs rooms.