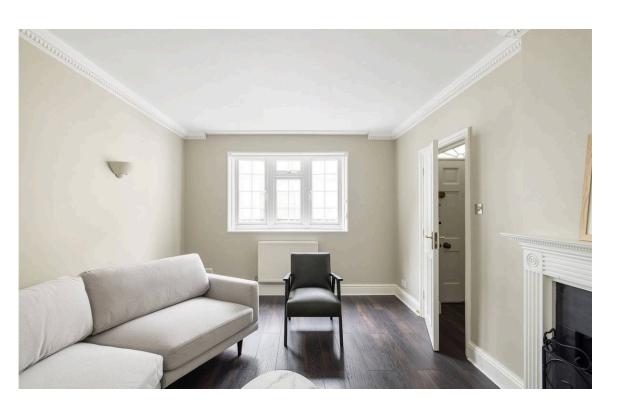

### **Indoor Spaces**

On the ground floor, the entrance hall opens onto a kitchen with a small dining area, and a reception room with a working fireplace. Both the downstairs rooms have bay windows looking out onto the mews.

Upstairs, on the first floor, there is a principal bedroom with built-in storage, and a second bedroom opposite. The two rooms share a bathroom with a panelled bath, while the staircase and landing are lit by skylights. The property also has wooden floors in both the downstairs and upstairs rooms.