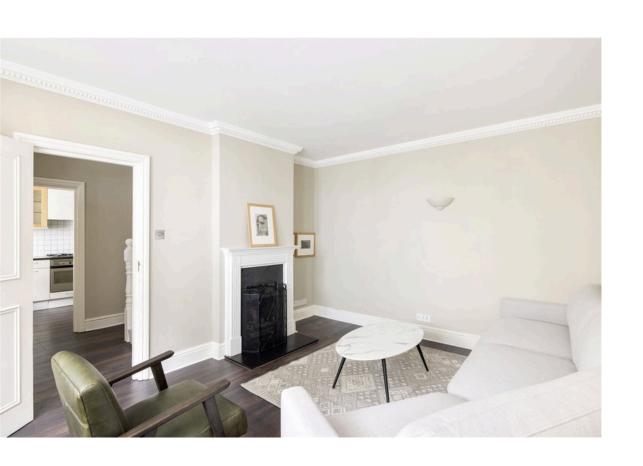

### **Indoor Spaces**

On the ground floor, the entrance hall opens onto a kitchen with a small dining area, and a reception room with a working fireplace. Both the downstairs rooms have bay windows looking out onto the mews.

Upstairs, on the first floor, there is a principal bedroom with built-in storage, and a second bedroom opposite. The two rooms share a bathroom with a panelled bath, while the staircase and landing are lit by skylights. The property also has wooden floors in both the downstairs and upstairs rooms.