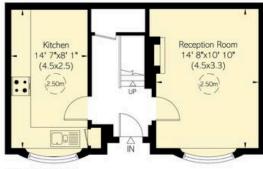

### **Indoor Spaces**

On the ground floor, the entrance hall opens onto a kitchen with a small dining area, and a reception room with a working fireplace. Both the downstairs rooms have bay windows looking out onto the mews.

#### Approximate Internal Area

767 sq ft/ 71 sq m

This plan is for layout guidance only. Not drawn to scale unless stated. Windows and door openings are approximate. Whilst every dam is taken in the proparation of this plan, planse choick all deministers, whose and compass bearings before making any decisions reliant upon them.

Ground Floor

First Floor