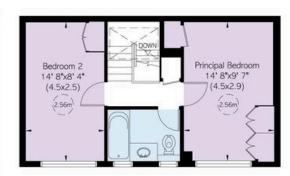

Upstairs, on the first floor, there is a principal bedroom with built-in storage, and a second bedroom opposite. The two rooms share a bathroom with a panelled bath, while the staircase and landing are lit by skylights. The property also has wooden floors in both the downstairs and upstairs rooms.

#### Approximate Internal Area

767 sq ft/ 71 sq m

This plan is for layout guidance only. Not drawn to scale unless stated. Windows and door openings are approximate. Whilst every dam is taken in the proparation of this plan, planse choick all deministers, whose and compass bearings before making any decisions reliant upon them.

Ground Floor

First Floor