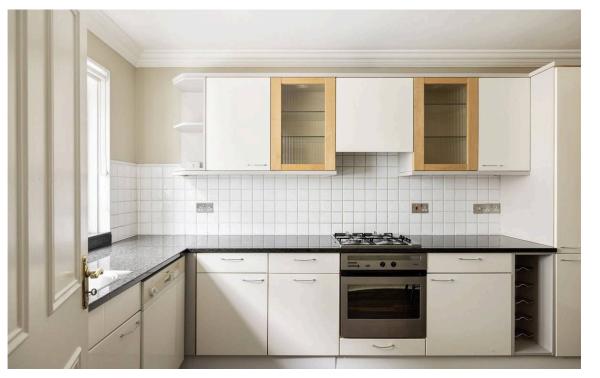

## Indoor Spaces

On the ground floor, the entrance hall opens onto a kitchen with a small dining area, and a reception room with a working fireplace. Both the downstairs rooms have bay windows looking out onto the mews.