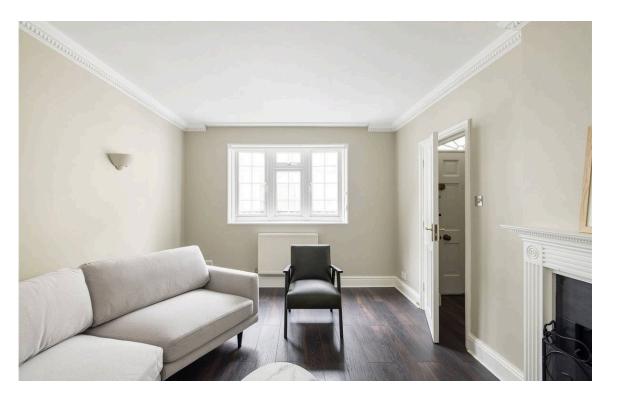

## Indoor Spaces

On the ground floor, the entrance hall opens onto a kitchen with a small dining area, and a reception room with a working fireplace. Both the downstairs rooms have bay windows looking out onto the mews.