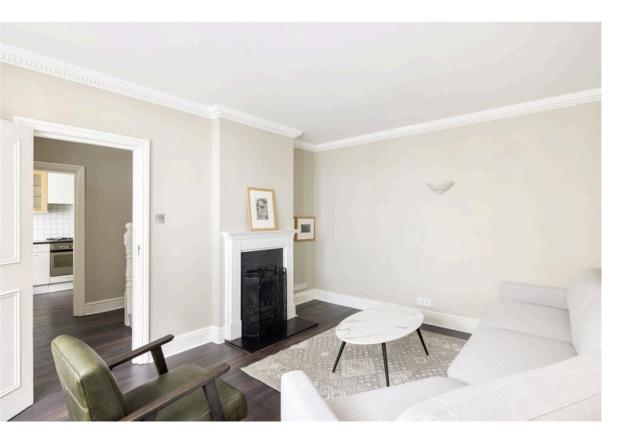

## Indoor Spaces

On the ground floor, the entrance hall opens onto a kitchen with a small dining area, and a reception room with a working fireplace. Both the downstairs rooms have bay windows looking out onto the mews.