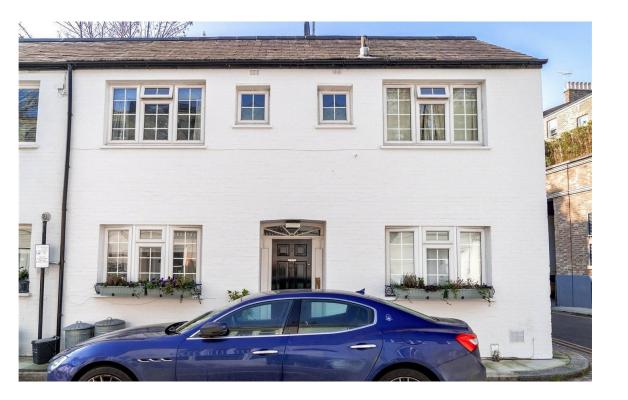

# The Neighbourhood

Elm Park Lane in a quiet, part-cobbled mews in the Chelsea Park/Carlyle conservation area. The two-storey properties have plain or painted brickwork facades, while the entrance gates, with carved lions on top, add to the sense of privacy and a village-like community. Elm Park Lane is within easy reach of the shops and restaurants of the Fulham Road and the King's Road. In addition, South Kensington and Gloucester Road underground stations are both in walking distance.