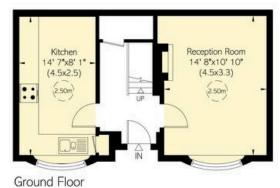

## Indoor Spaces

On the ground floor, the entrance hall opens onto a kitchen with a small dining area, and a reception room with a working fireplace. Both the downstairs rooms have bay windows looking out onto the mews.

First Floor