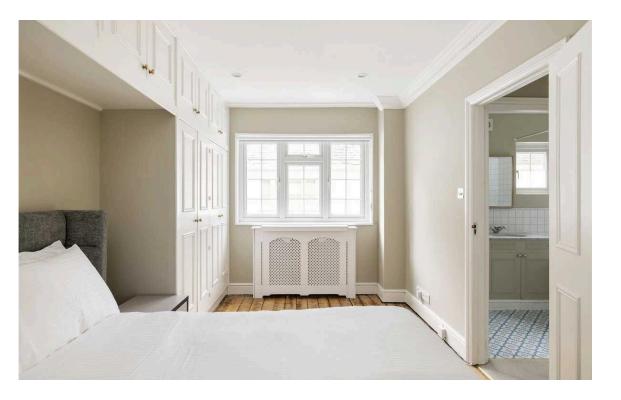

Upstairs, on the first floor, there is a principal bedroom with built-in storage, and a second bedroom opposite. The two rooms share a bathroom with a panelled bath, while the staircase and landing are lit by skylights. The property also has wooden floors in both the downstairs and upstairs rooms.