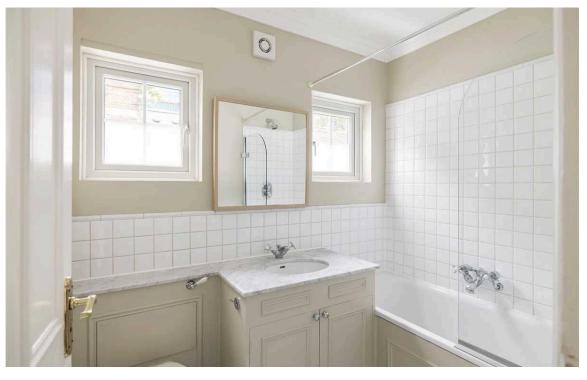

Upstairs, on the first floor, there is a principal bedroom with built-in storage, and a second bedroom opposite. The two rooms share a bathroom with a panelled bath, while the staircase and landing are lit by skylights. The property also has wooden floors in both the downstairs and upstairs rooms.