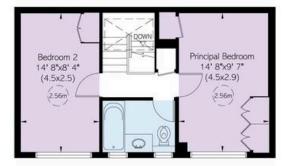

Upstairs, on the first floor, there is a principal bedroom with built-in storage, and a second bedroom opposite. The two rooms share a bathroom with a panelled bath, while the staircase and landing are lit by skylights. The property also has wooden floors in both the downstairs and upstairs rooms.

First Floor