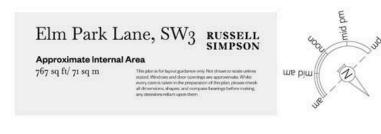

## Elm Park Lane

Let

| bedrooms  | INTERNAL $767$ sq ft | OUTDOOR | <sup>furnished status</sup> |
|-----------|----------------------|---------|-----------------------------|
| 2         |                      |         | Furnished                   |
| bathrooms | 71 бом               | epc     | COUNCIL TAX                 |
| 1         |                      | E       | RBKC, G                     |