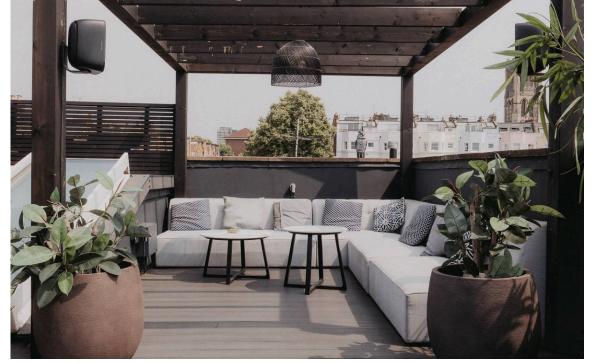

# Outdoor Spaces

The flat includes an exceptional terrace occupying the entire roof of the building. This includes wooden decking, a shaded seating area and an open sunbathing area, as well as spectacular views down the Portobello Road. There is also a first-floor terrace with space for outdoor dining.