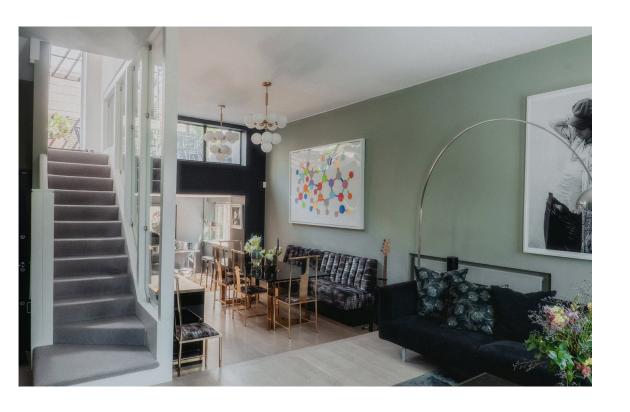

## **Indoor Spaces**

Entering the flat on the first floor, the front door opens directly onto a generous reception room. This includes a seating area, a dining area, and an open-plan kitchen with fitted units and a breakfast bar. High ceilings, south-facing windows and glazing on the second-floor terrace flood the seating area with light throughout the day.

| ng 1 | Kitchen       |
|------|---------------|
| ng 2 | Breakfast Bar |