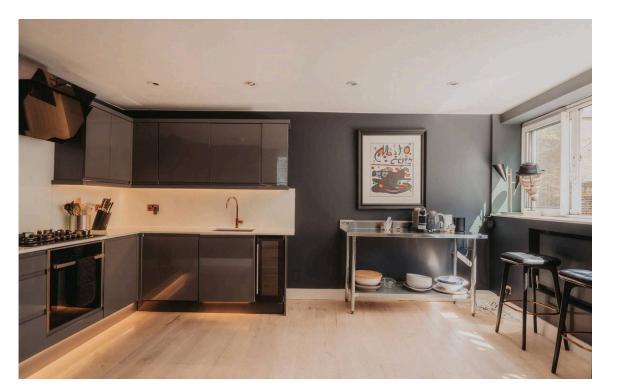

## Indoor Spaces

Entering the flat on the first floor, the front door opens directly onto a generous reception room. This includes a seating area, a dining area, and an open-plan kitchen with fitted units and a breakfast bar. High ceilings, south-facing windows and glazing on the second-floor terrace flood the seating area with light throughout the day.

| img 1 | Kitchen       |
|-------|---------------|
| img 2 | Breakfast Bar |