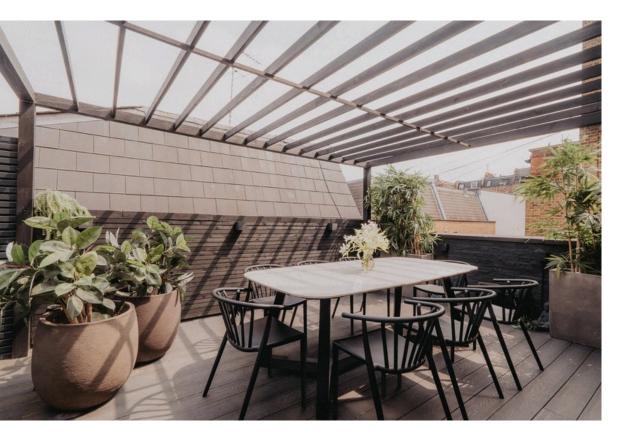

# Outdoor Spaces

The flat includes an exceptional terrace occupying the entire roof of the building. This includes wooden decking, a shaded seating area and an open sunbathing area, as well as spectacular views down the Portobello Road. There is also a first-floor terrace with space for outdoor dining.