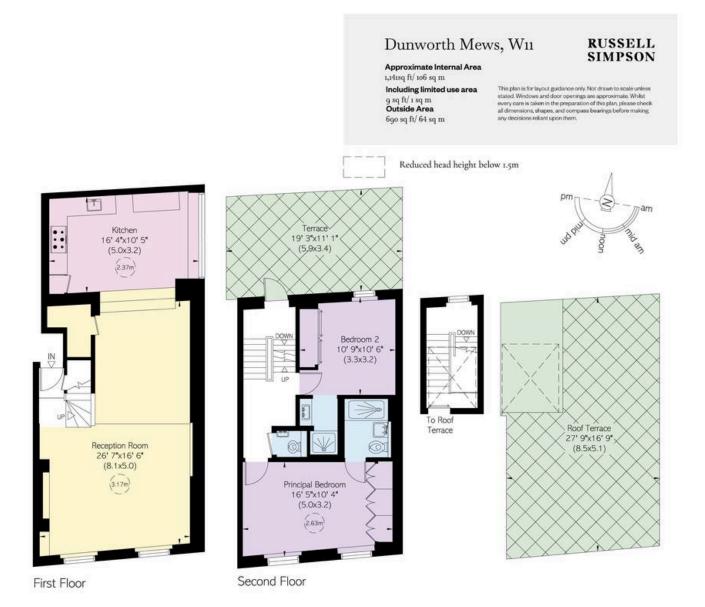

## £2,950 p/w

| bedrooms  | INTERNAL | outdoor   | <sup>furnished status</sup> |
|-----------|----------|-----------|-----------------------------|
| 2         |          | 689 so ft | Furnished                   |
| bathrooms | 106 som  | epc       | COUNCIL TAX                 |
| 2         |          | E         | RBKC, F                     |

## Indoor Spaces

Entering the flat on the first floor, the front door opens directly onto a generous reception room. This includes a seating area, a dining area, and an open-plan kitchen with fitted units and a breakfast bar. High ceilings, south-facing windows and glazing on the second-floor terrace flood the seating area with light throughout the day.

## The Bedrooms

The second floor features a pair of bedrooms. The principal bedroom has an ensuite bathroom and inbuilt wardrobes. The second bedrooms has an ensuite shower room and a shared WC, as well as further storage space.

# Outdoor Spaces

The flat includes an exceptional terrace occupying the entire roof of the building. This includes wooden decking, a shaded seating area and an open sunbathing area, as well as spectacular views down the Portobello Road. There is also a first-floor terrace with space for outdoor dining.