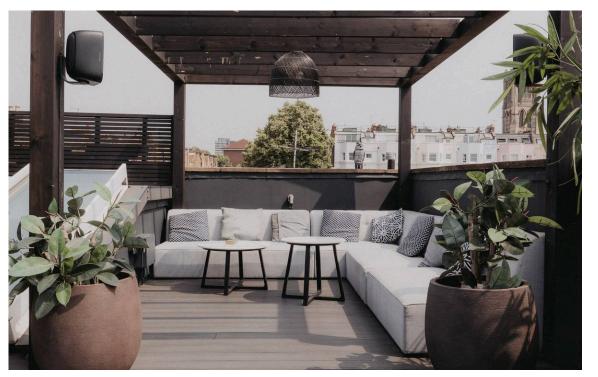

# Outdoor Spaces

The flat includes an exceptional terrace occupying the entire roof of the building. This includes wooden decking, a shaded seating area and an open sunbathing area, as well as spectacular views down the Portobello Road. There is also a first-floor terrace with space for outdoor dining.