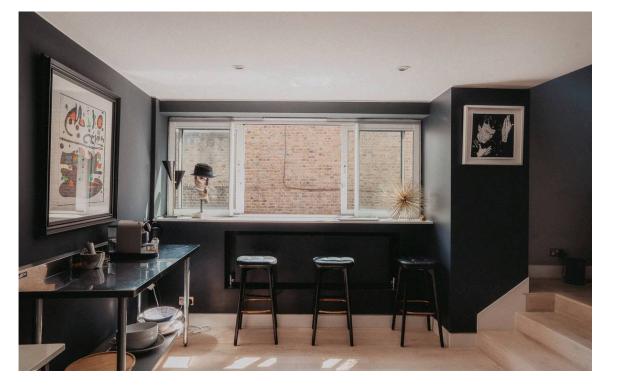

## Indoor Spaces

Entering the flat on the first floor, the front door opens directly onto a generous reception room. This includes a seating area, a dining area, and an open-plan kitchen with fitted units and a breakfast bar. High ceilings, south-facing windows and glazing on the second-floor terrace flood the seating area with light throughout the day.

| img 1 | Kitchen       |
|-------|---------------|
| img 2 | Breakfast Bar |