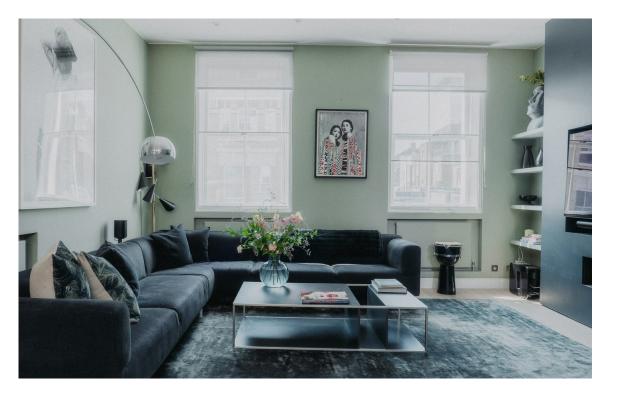

## Indoor Spaces

Entering the flat on the first floor, the front door opens directly onto a generous reception room. This includes a seating area, a dining area, and an open-plan kitchen with fitted units and a breakfast bar. High ceilings, south-facing windows and glazing on the second-floor terrace flood the seating area with light throughout the day.

# The Design

The flat has been recently refurbished and is presented in excellent condition. Wooden floors and a contemporary design give the property a sleek and sophisticated feel.