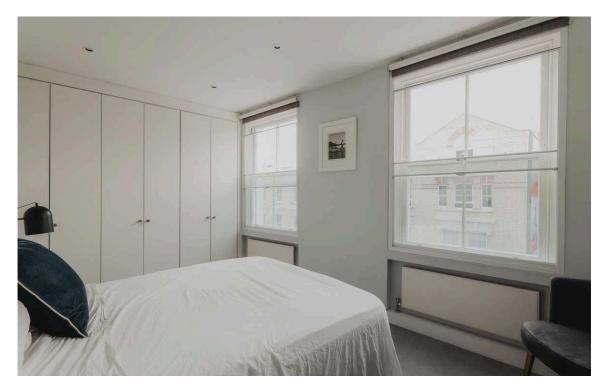

## The Bedrooms

The second floor features a pair of bedrooms. The principal bedroom has an ensuite bathroom and inbuilt wardrobes. The second bedrooms has an ensuite shower room and a shared WC, as well as further storage space.

| img 1 | Principal Bedroom |  |
|-------|-------------------|--|
|       |                   |  |
| img 2 | Bedroom           |  |

5