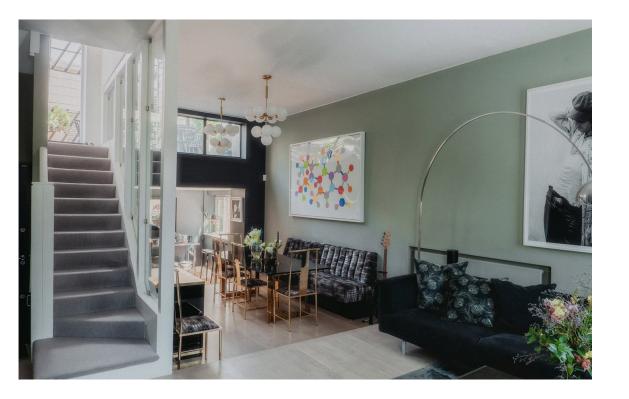

## Indoor Spaces

Entering the flat on the first floor, the front door opens directly onto a generous reception room. This includes a seating area, a dining area, and an open-plan kitchen with fitted units and a breakfast bar. High ceilings, south-facing windows and glazing on the second-floor terrace flood the seating area with light throughout the day.

# The Design

The flat has been recently refurbished and is presented in excellent condition. Wooden floors and a contemporary design give the property a sleek and sophisticated feel.