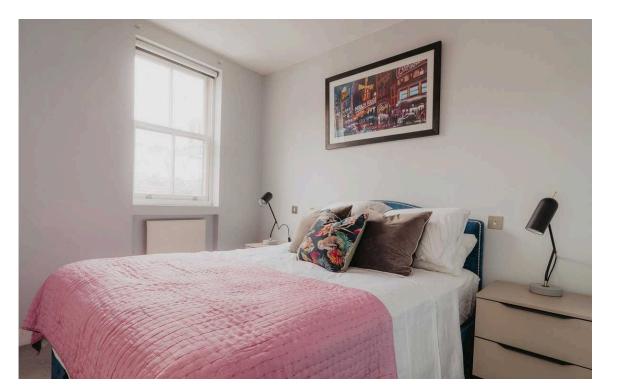

## The Bedrooms

The second floor features a pair of bedrooms. The principal bedroom has an ensuite bathroom and inbuilt wardrobes. The second bedrooms has an ensuite shower room and a shared WC, as well as further storage space.

| img 1 | Principal Bedroom |  |
|-------|-------------------|--|
|       |                   |  |
| img 2 | Bedroom           |  |

5