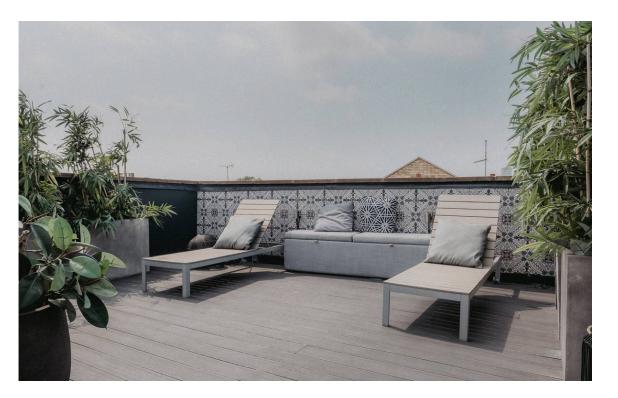

# Outdoor Spaces

The flat includes an exceptional terrace occupying the entire roof of the building. This includes wooden decking, a shaded seating area and an open sunbathing area, as well as spectacular views down the Portobello Road. There is also a first-floor terrace with space for outdoor dining.