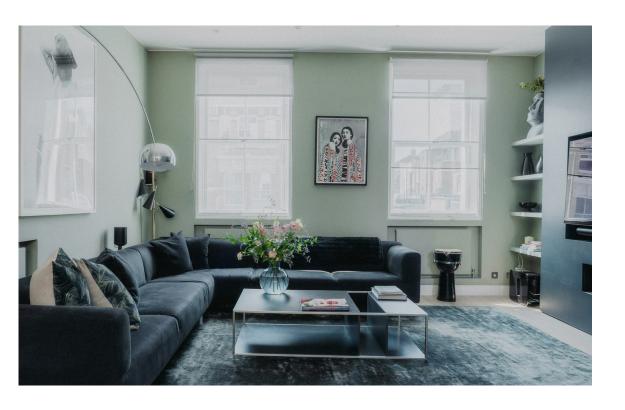

## **Indoor Spaces**

Entering the flat on the first floor, the front door opens directly onto a generous reception room. This includes a seating area, a dining area, and an open-plan kitchen with fitted units and a breakfast bar. High ceilings, south-facing windows and glazing on the second-floor terrace flood the seating area with light throughout the day.

# The Design

The flat has been recently refurbished and is presented in excellent condition. Wooden floors and a contemporary design give the property a sleek and sophisticated feel.