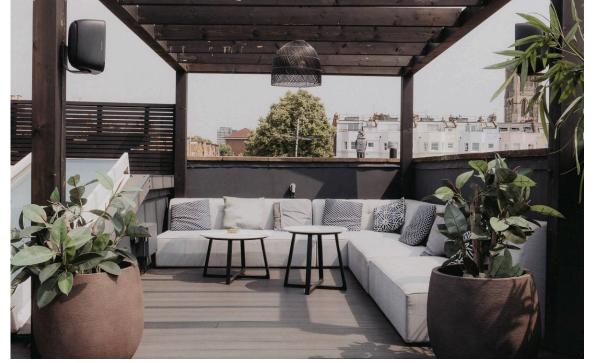

# Outdoor Spaces

The flat includes an exceptional terrace occupying the entire roof of the building. This includes wooden decking, a shaded seating area and an open sunbathing area, as well as spectacular views down the Portobello Road. There is also a first-floor terrace with space for outdoor dining.

## **Indoor Spaces**

Entering the flat on the first floor, the front door opens directly onto a generous reception room. This includes a seating area, a dining area, and an open-plan kitchen with fitted units and a breakfast bar. High ceilings, south-facing windows and glazing on the second-floor terrace flood the seating area with light throughout the day.