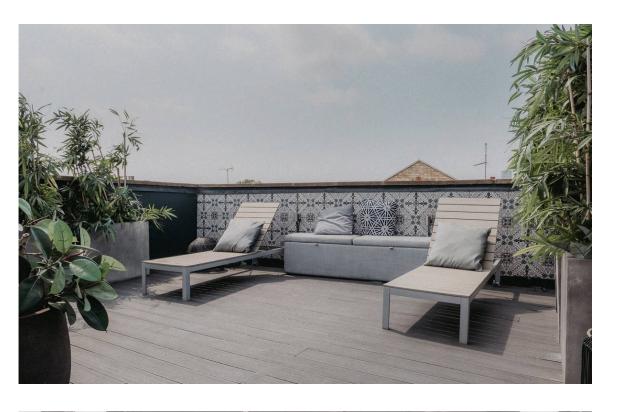

# Outdoor Spaces

The flat includes an exceptional terrace occupying the entire roof of the building. This includes wooden decking, a shaded seating area and an open sunbathing area, as well as spectacular views down the Portobello Road. There is also a first-floor terrace with space for outdoor dining.