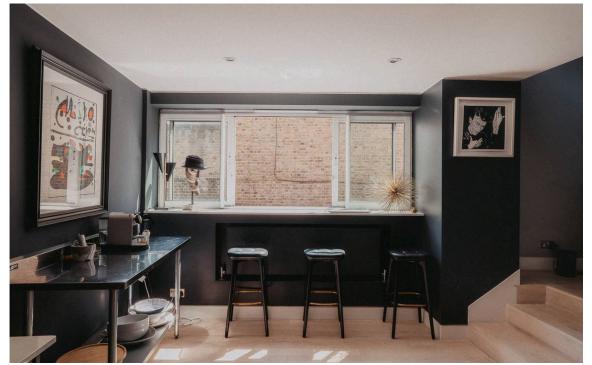

## **Indoor Spaces**

Entering the flat on the first floor, the front door opens directly onto a generous reception room. This includes a seating area, a dining area, and an open-plan kitchen with fitted units and a breakfast bar. High ceilings, south-facing windows and glazing on the second-floor terrace flood the seating area with light throughout the day.

| ng 1 | Kitchen       |
|------|---------------|
| ng 2 | Breakfast Bar |