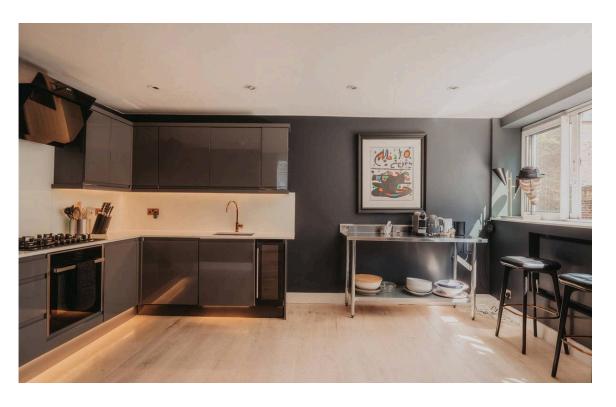

## **Indoor Spaces**

Entering the flat on the first floor, the front door opens directly onto a generous reception room. This includes a seating area, a dining area, and an open-plan kitchen with fitted units and a breakfast bar. High ceilings, south-facing windows and glazing on the second-floor terrace flood the seating area with light throughout the day.

| ng 1 | Kitchen       |
|------|---------------|
| ng 2 | Breakfast Bar |