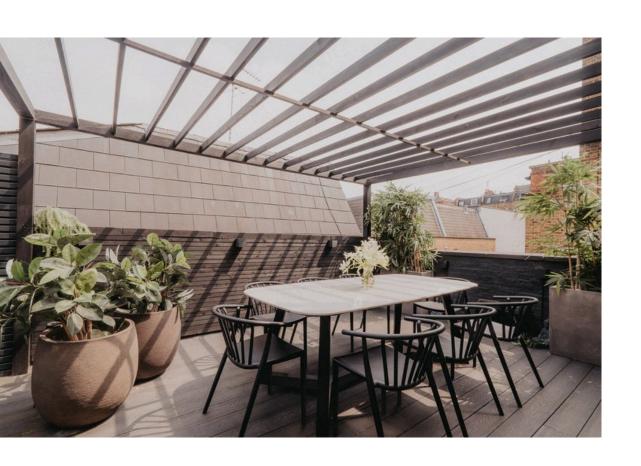

# Outdoor Spaces

The flat includes an exceptional terrace occupying the entire roof of the building. This includes wooden decking, a shaded seating area and an open sunbathing area, as well as spectacular views down the Portobello Road. There is also a first-floor terrace with space for outdoor dining.