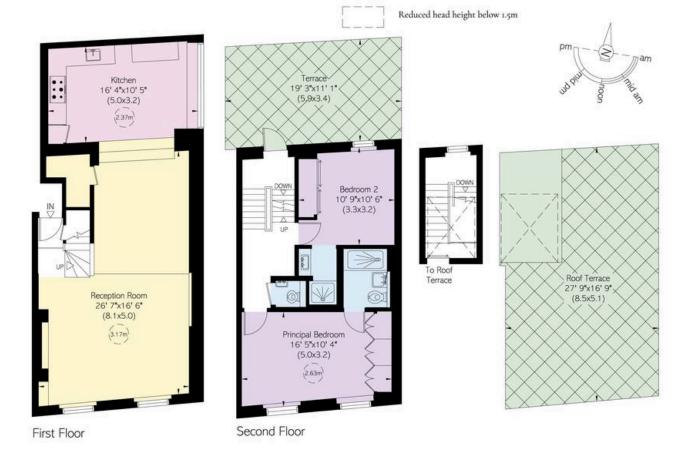

## RUSSELL SIMPSON

Approximate Internal Area 1,141sq ft/ 106 sq m

Including limited use area g sq ft/ ı sq m Outside Area

690 sq ft/ 64 sq m

This plan is for layout gardance only. Not drawn to scale unless stated. Windows and door openings are approximate. Whilet every care is taken in the preparation of this plan, please check all dimensions, shapes, and compass bearings before making any decisions reliant upon them.