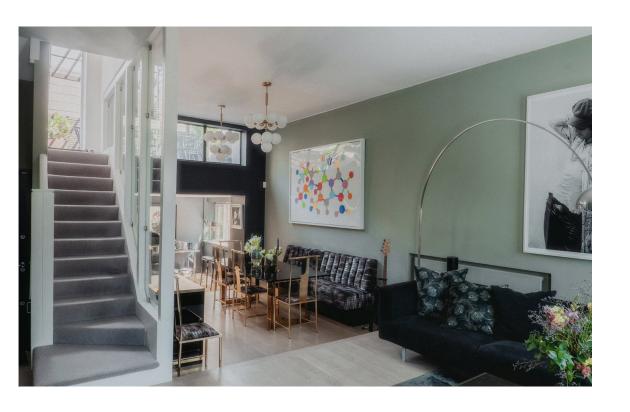

## **Indoor Spaces**

Entering the flat on the first floor, the front door opens directly onto a generous reception room. This includes a seating area, a dining area, and an open-plan kitchen with fitted units and a breakfast bar. High ceilings, south-facing windows and glazing on the second-floor terrace flood the seating area with light throughout the day.