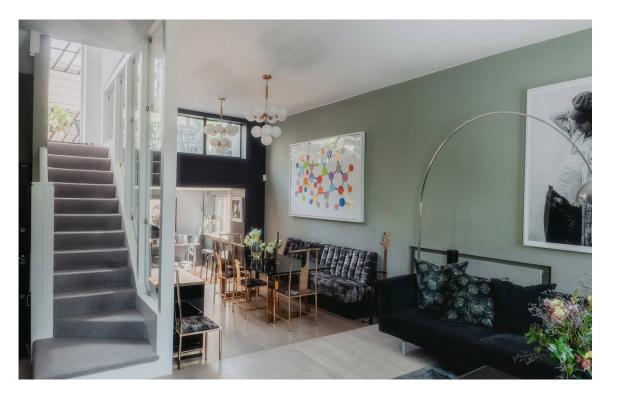

# Indoor Spaces

Entering the flat on the first floor, the front door opens directly onto a generous reception room. This includes a seating area, a dining area, and an open-plan kitchen with fitted units and a breakfast bar. High ceilings, south-facing windows and glazing on the second-floor terrace flood the seating area with light throughout the day.