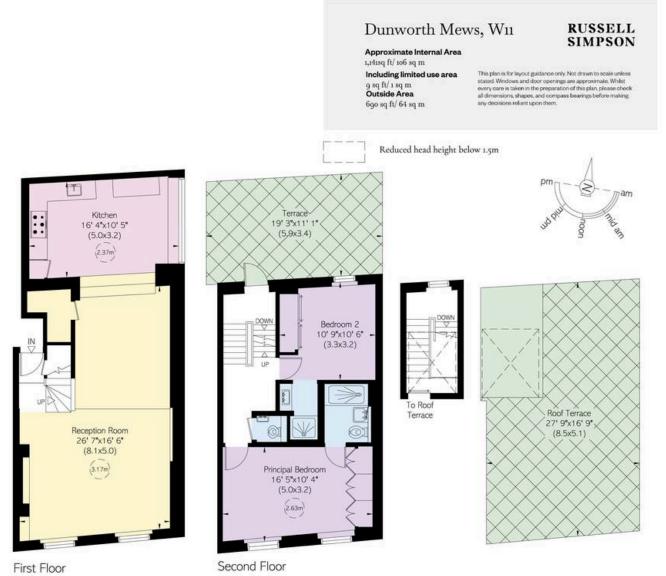

# £2,075 P/W

| bedrooms  | I,141 so ft | outdoor   | <sup>furnished status</sup> |
|-----------|-------------|-----------|-----------------------------|
| 2         |             | 689 sq ft | Furnished                   |
| bathrooms | 106 sam     | epc       | COUNCIL TAX                 |
| 2         |             | E         | RBKC, F                     |

# Indoor Spaces

Entering the flat on the first floor, the front door opens directly onto a generous reception room. This includes a seating area, a dining area, and an open-plan kitchen with fitted units and a breakfast bar. High ceilings, south-facing windows and glazing on the second-floor terrace flood the seating area with light throughout the day.

#### The Bedrooms

The second floor features a pair of bedrooms. The principal bedroom has an ensuite bathroom and inbuilt wardrobes. The second bedrooms has an ensuite shower room and a shared WC, as well as further storage space.

# Outdoor Spaces

The flat includes an exceptional terrace occupying the entire roof of the building. This includes wooden decking, a shaded seating area and an open sunbathing area, as well as spectacular views down the Portobello Road. There is also a first-floor terrace with space for outdoor dining.