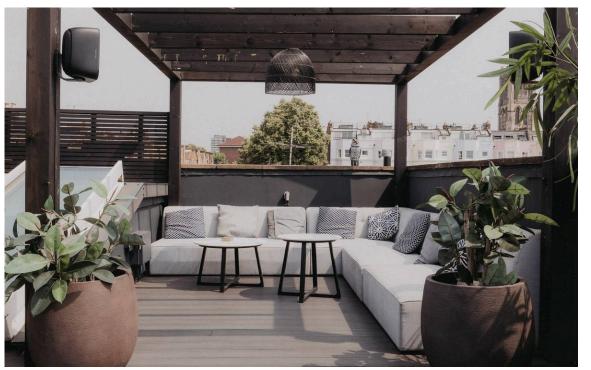

# Outdoor Spaces

The flat includes an exceptional terrace occupying the entire roof of the building. This includes wooden decking, a shaded seating area and an open sunbathing area, as well as spectacular views down the Portobello Road. There is also a first-floor terrace with space for outdoor dining.