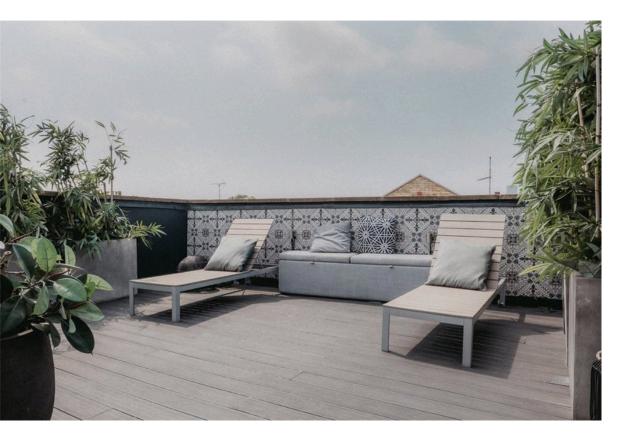

# Outdoor Spaces

The flat includes an exceptional terrace occupying the entire roof of the building. This includes wooden decking, a shaded seating area and an open sunbathing area, as well as spectacular views down the Portobello Road. There is also a first-floor terrace with space for outdoor dining.