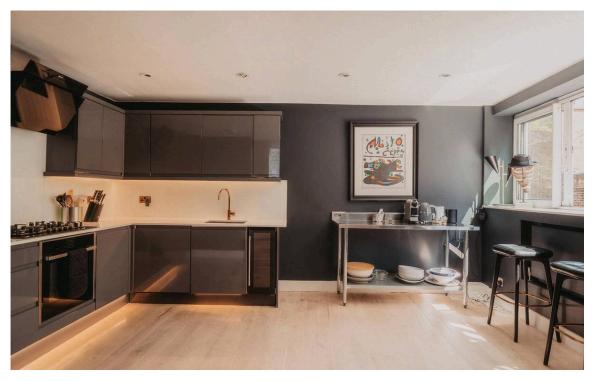

# Indoor Spaces

Entering the flat on the first floor, the front door opens directly onto a generous reception room. This includes a seating area, a dining area, and an open-plan kitchen with fitted units and a breakfast bar. High ceilings, south-facing windows and glazing on the second-floor terrace flood the seating area with light throughout the day.