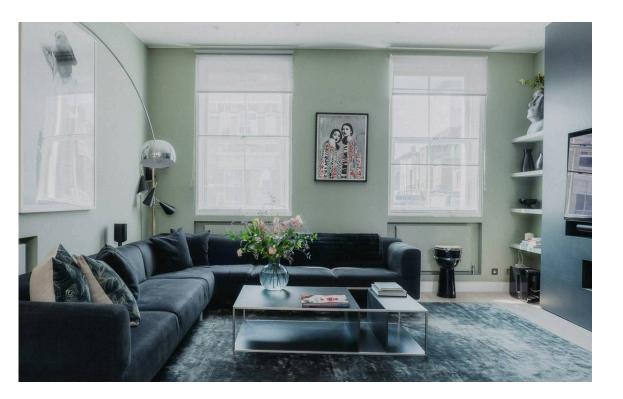

# Indoor Spaces

Entering the flat on the first floor, the front door opens directly onto a generous reception room. This includes a seating area, a dining area, and an open-plan kitchen with fitted units and a breakfast bar. High ceilings, south-facing windows and glazing on the second-floor terrace flood the seating area with light throughout the day.