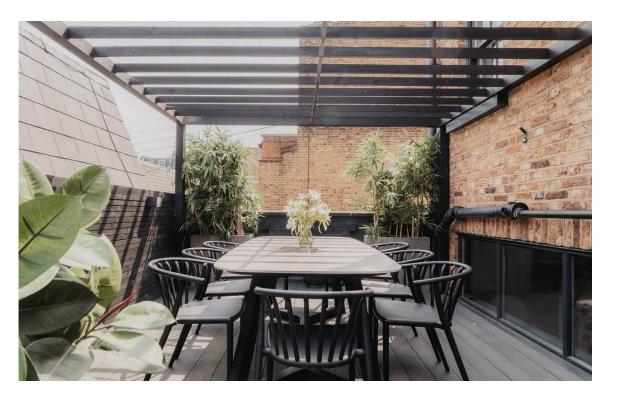

# Outdoor Spaces

The flat includes an exceptional terrace occupying the entire roof of the building. This includes wooden decking, a shaded seating area and an open sunbathing area, as well as spectacular views down the Portobello Road. There is also a first-floor terrace with space for outdoor dining.