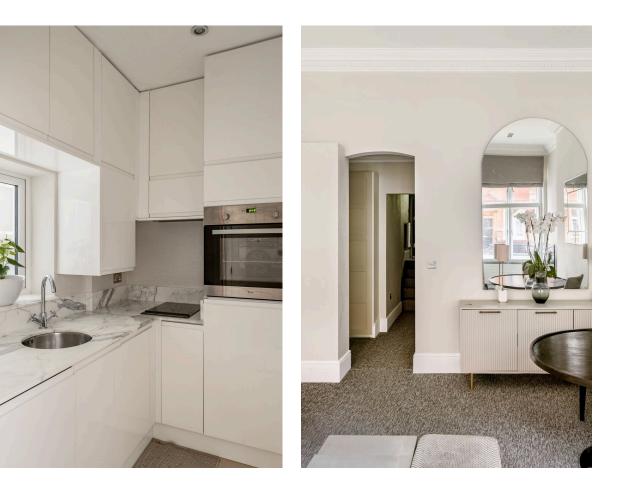

### The Property

A charming ground floor apartment offering bright living spaces with communal garden access

Stepping into the flat, an entrance hall leads to a well-proportioned reception room accommodating both sitting and dining areas. Large windows flood the space with natural light, complemented by high ceilings and decorative mouldings. The separate kitchen is efficiently designed with glossy white cabinetry and marble countertops.