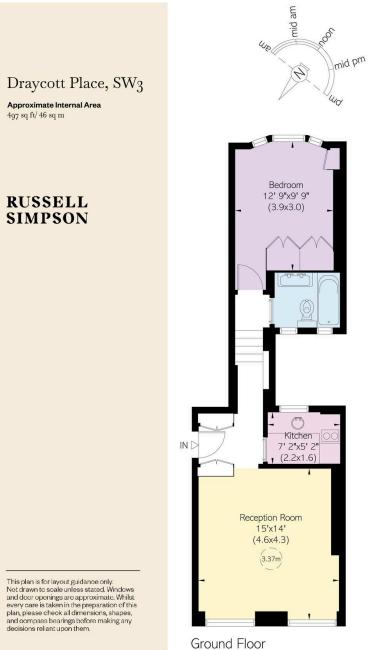

# £1,150 p/w

| bedrooms  | INTERNAL $497$ so ft | OUTDOOR | <sup>furnished status</sup> |
|-----------|----------------------|---------|-----------------------------|
| 1         |                      |         | Furnished                   |
| bathrooms | 46 som               | epc     | council tax                 |
| 1         |                      | C       | F                           |

### The Property

A charming ground floor apartment offering bright living spaces with communal garden access

Stepping into the flat, an entrance hall leads to a well-proportioned reception room accommodating both sitting and dining areas. Large windows flood the space with natural light, complemented by high ceilings and decorative mouldings. The separate kitchen is efficiently designed with glossy white cabinetry and marble countertops.

## The Bedroom

To the rear, the generous bedroom overlooks the communal gardens through a light-enhancing bay window. The apartment is completed by a modern bathroom finished with contemporary fixtures.