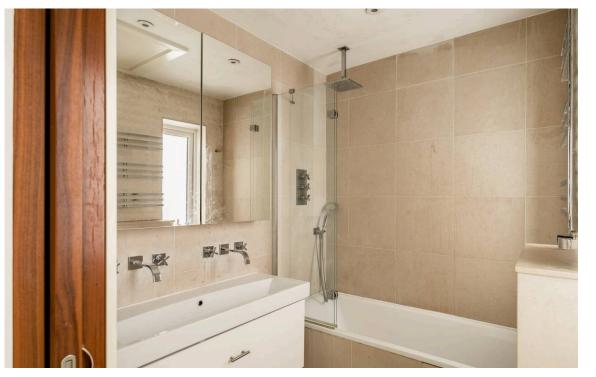

## The Bedroom

To the rear, the generous bedroom overlooks the communal gardens through a light-enhancing bay window. The apartment is completed by a modern bathroom finished with contemporary fixtures.