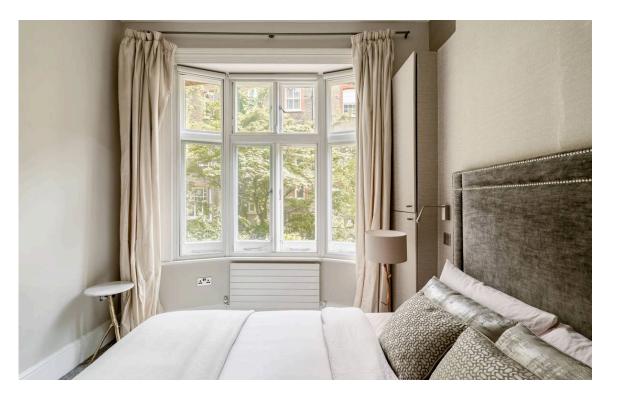

## The Bedroom

To the rear, the generous bedroom overlooks the communal gardens through a light-enhancing bay window. The apartment is completed by a modern bathroom finished with contemporary fixtures.