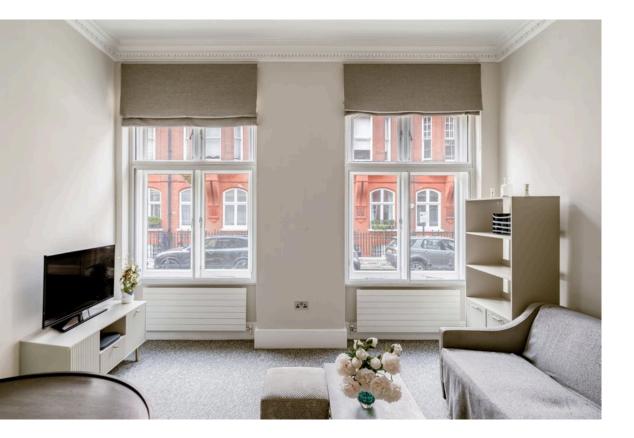

### The Property

A charming ground floor apartment offering bright living spaces with communal garden access

Stepping into the flat, an entrance hall leads to a well-proportioned reception room accommodating both sitting and dining areas. Large windows flood the space with natural light, complemented by high ceilings and decorative mouldings. The separate kitchen is efficiently designed with glossy white cabinetry and marble countertops.