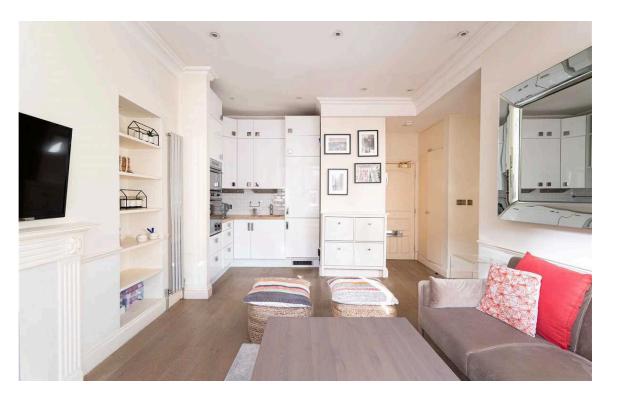

### The Property

One bedroom flat with elegant interiors on a prestigious street a short walk away from the King's Road.

Entering the flat on the second floor, the front foyer leads through to a generous reception room. This room has enough space for seating and dining areas, as well as an open-plan kitchen at the rear of the room. In addition, a south-facing bow window brings in light throughout the day.

## Indoor Spaces

Next door is a bedroom with inbuilt storage space and also a bathroom. The flat has been decorated in a contemporary style, with wooden floors and high ceilings adding to the sense of sophistication.