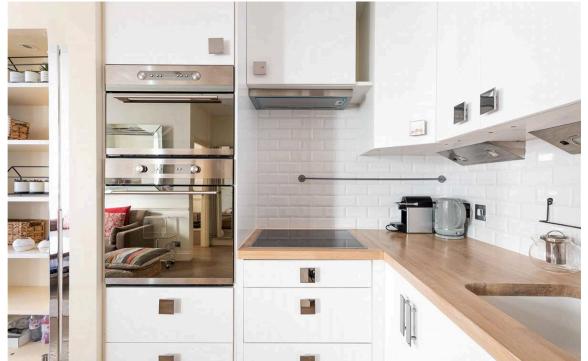

# RUSSELL SIMPSON

Tasteful Chelsea flat to rent close to Sloane Square

DRAYCOTT PLACE CHELSEA SW3

| BEDROOMS  | INTERNAL  | OUTDOOR | FURNISHED STATUS |
|-----------|-----------|---------|------------------|
| 1         | 426 sa ft |         | Furnished        |
| BATHROOMS | 0.0       | EPC     | COUNCIL TAX      |
| 1         | 39 sam    | С       | RBKC, F          |





### The Property

One bedroom flat with elegant interiors on a prestigious street a short walk away from the King's Road.

Entering the flat on the second floor, the front foyer leads through to a generous reception room. This room has enough space for seating and dining areas, as well as an open-plan kitchen at the rear of the room. In addition, a south-facing bow window brings in light throughout the day.

img 2

Kitchen





## Indoor Spaces

Next door is a bedroom with inbuilt storage space and also a bathroom. The flat has been decorated in a contemporary style, with wooden floors and high ceilings adding to the sense of sophistication.

| img 1 | Open Living    |
|-------|----------------|
| img 2 | Double Bedroom |



### The Neighbourhood

Draycott Place is a prestigious address