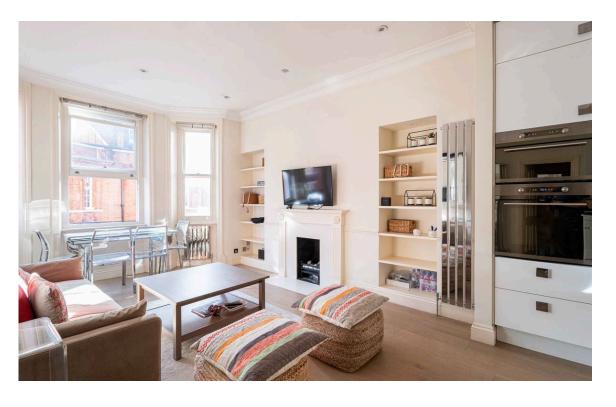

### The Property

One bedroom flat with elegant interiors on a prestigious street a short walk away from the King's Road.

Entering the flat on the second floor, the front foyer leads through to a generous reception room. This room has enough space for seating and dining areas, as well as an open-plan kitchen at the rear of the room. In addition, a south-facing bow window brings in light throughout the day.

## Indoor Spaces

Next door is a bedroom with inbuilt storage space and also a bathroom. The flat has been decorated in a contemporary style, with wooden floors and high ceilings adding to the sense of sophistication.