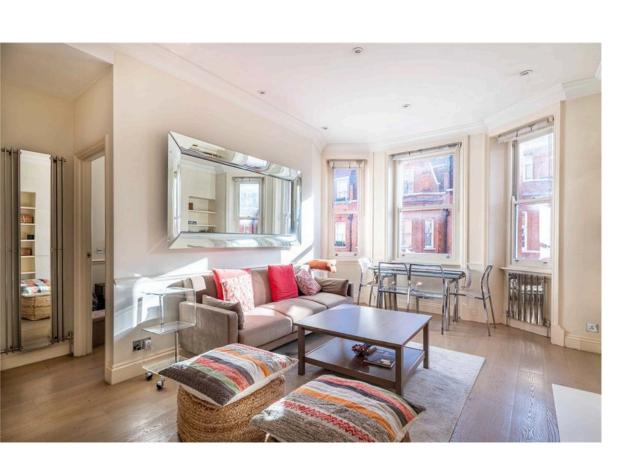

### The Property

One bedroom flat with elegant interiors on a prestigious street a short walk away from the King's Road.

Entering the flat on the second floor, the front foyer leads through to a generous reception room. This room has enough space for seating and dining areas, as well as an open-plan kitchen at the rear of the room. In addition, a south-facing bow window brings in light throughout the day.

## Indoor Spaces

Next door is a bedroom with inbuilt storage space and also a bathroom. The flat has been decorated in a contemporary style, with wooden floors and high ceilings adding to the sense of sophistication.