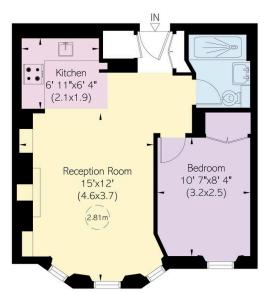

#### Approximate Internal Area

426 sq ft/ 40 sq m

This plan is for layout guidance only. Not drawn to scale unless stated. Windows and door openings are approximate. Whilst every care is taken in the preparation of this plan, please oheok all dimensions, shapes, and compass bearings before making any decisions reliant upon them.

Second Floor