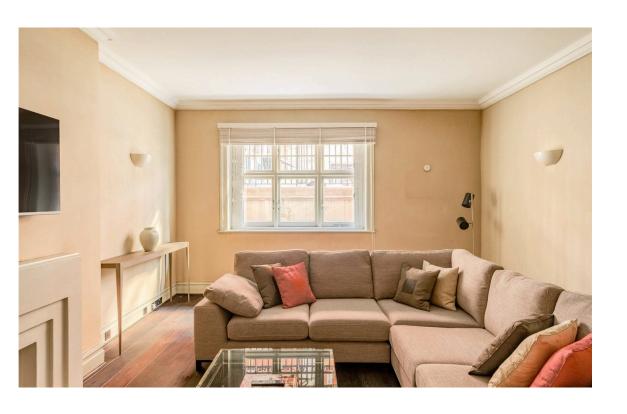

### Indoor Spaces

Entering the flat lower ground floor, the front door opens directly onto a dining room with dark wooden floors. On one side is a corridor, leading to the convenient fitted kitchen. On the other side is a reception room, with the same wooden floors and an attractive modern fireplace.