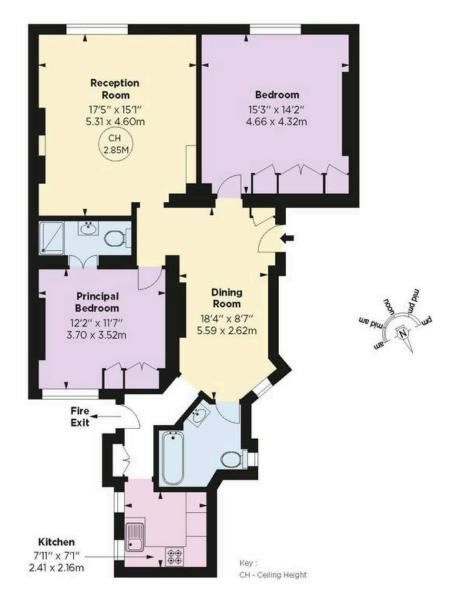

#### **Approx Gross Internal Area**

1,034 sq ft / 96.06 sq m

#### RUSSELL SIMPSON

This plan is for layout guidance only. Not drawn to scale unless stated. Windows and door openings are approximate. Whilst every care is taken in the preparation of this plan. Please ofheck all dimensions, shapes, and compass bearings before making any decisions reliant upon them.

LOWER GROUND FLOOR

Russell Simpson Cadogan Court