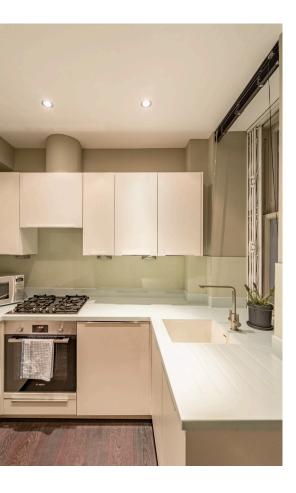

### Indoor Spaces

Entering the flat lower ground floor, the front door opens directly onto a dining room with dark wooden floors. On one side is a corridor, leading to the convenient fitted kitchen. On the other side is a reception room, with the same wooden floors and an attractive modern fireplace.