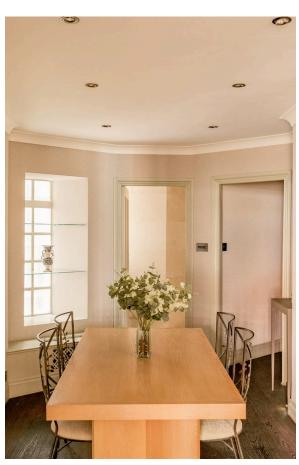

### Indoor Spaces

Entering the flat lower ground floor, the front door opens directly onto a dining room with dark wooden floors. On one side is a corridor, leading to the convenient fitted kitchen. On the other side is a reception room, with the same wooden floors and an attractive modern fireplace.