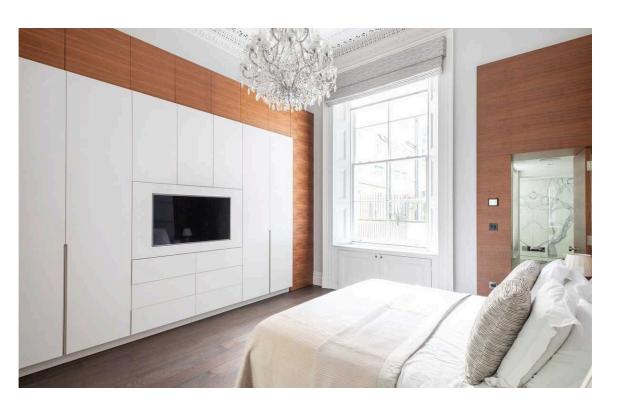

## Indoor Spaces

Entering the flat on the ground floor, the front hall leads through to a magnificent reception room. As well as an open-plan kitchen with a breakfast bar, this room offers separate dining and seating areas. In addition, a bay window with panelled shutters, and high ceilings with an intricate cornice, give this space a sense of elegance and grandeur.

### The Bedrooms

The property also contains three bedrooms. The principal shares bedroom the high ceilings and grand proportions of the reception room. All three offer ensuite bathrooms and inbuilt storage space, while a guest WC completes this space.