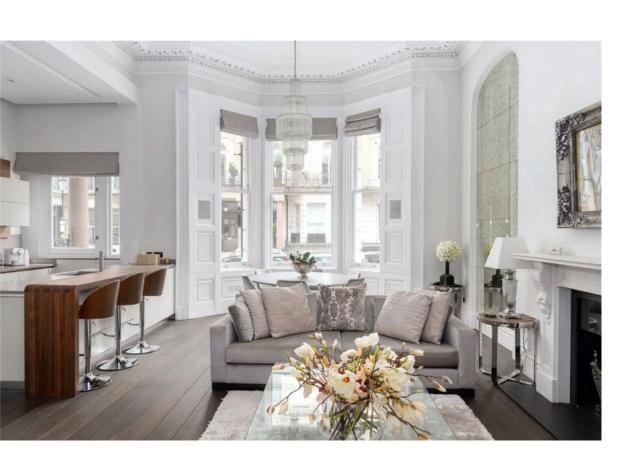

## Indoor Spaces

Entering the flat on the ground floor, the front hall leads through to a magnificent reception room. As well as an open-plan kitchen with a breakfast bar, this room offers separate dining and seating areas. In addition, a bay window with panelled shutters, and high ceilings with an intricate cornice, give this space a sense of elegance and grandeur.