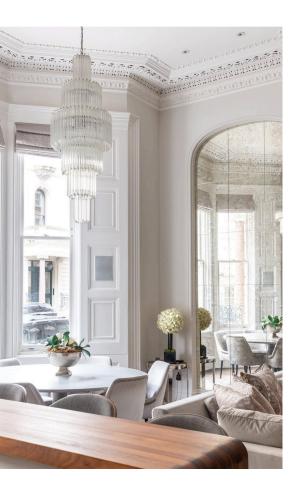

## Indoor Spaces

Entering the flat on the ground floor, the front hall leads through to a magnificent reception room. As well as an open-plan kitchen with a breakfast bar, this room offers separate dining and seating areas. In addition, a bay window with panelled shutters, and high ceilings with an intricate cornice, give this space a sense of elegance and grandeur.