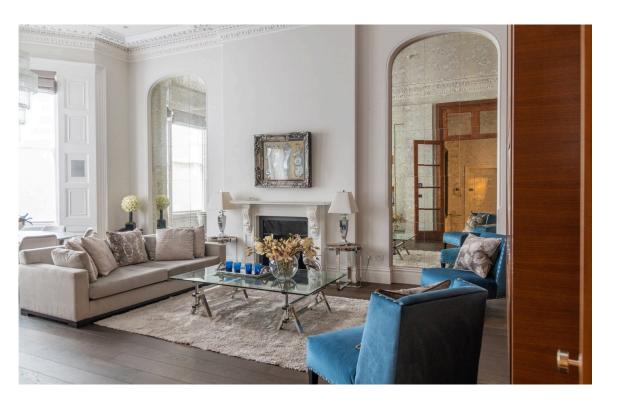

## Indoor Spaces

Entering the flat on the ground floor, the front hall leads through to a magnificent reception room. As well as an open-plan kitchen with a breakfast bar, this room offers separate dining and seating areas. In addition, a bay window with panelled shutters, and high ceilings with an intricate cornice, give this space a sense of elegance and grandeur.