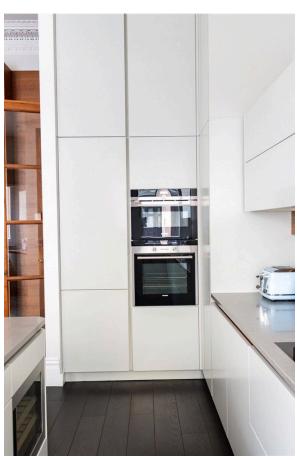

## Indoor Spaces

Entering the flat on the ground floor, the front hall leads through to a magnificent reception room. As well as an open-plan kitchen with a breakfast bar, this room offers separate dining and seating areas. In addition, a bay window with panelled shutters, and high ceilings with an intricate cornice, give this space a sense of elegance and grandeur.