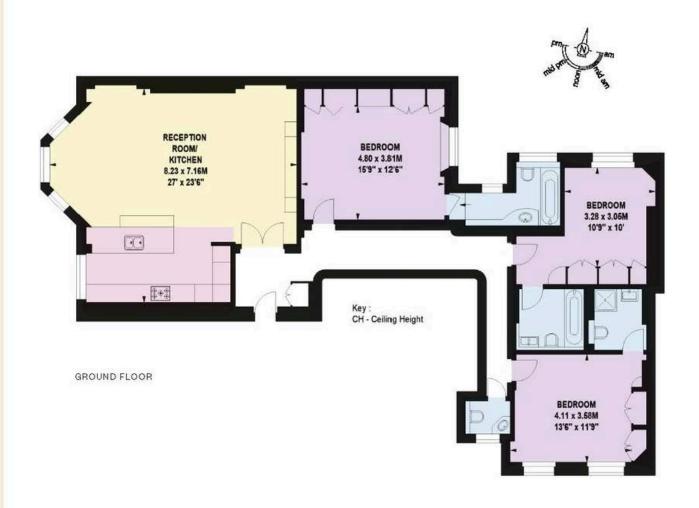

#### Approx Gross Internal Area

1,850 sq ft / 171.87 sq m

#### RUSSELL SIMPSON

This plan is for layout guidance only. Not drawn to scale unless stated. Windows and door openings are approximate. Whilst every care is taken in the preparation of this plan. Please check all dimensions, shapes, and compass bearings before making any decisions reliant upon them.