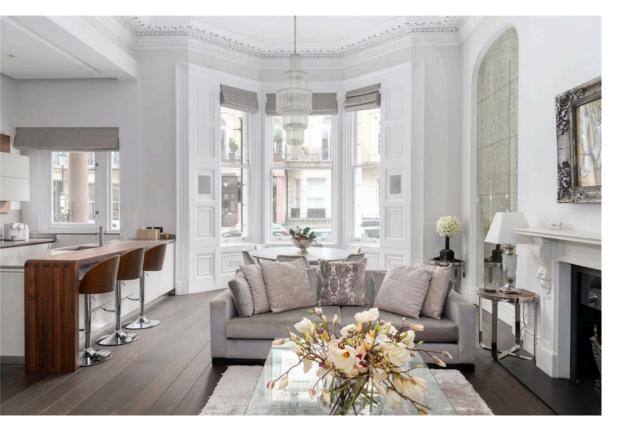

## The Property

Spacious flat with sophisticated interiors and exceptionally high ceilings on a sought-after street

The flat has been recently refurbished, with wooden floors throughout and a Control 4 system for the blinds, lighting and surround sound. The sophisticated interiors combine classical and contemporary details and are presented in excellent condition.

## Indoor Spaces

Entering the flat on the ground floor, the front hall leads through to a magnificent reception room. As well as an open-plan kitchen with a breakfast bar, this room offers separate dining and seating areas. In addition, a bay window with panelled shutters, and high ceilings with an intricate cornice, give this space a sense of elegance and grandeur.