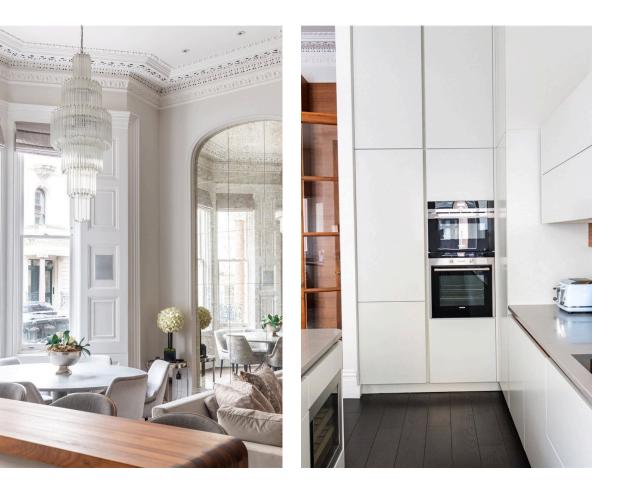

## Indoor Spaces

Entering the flat on the ground floor, the front hall leads through to a magnificent reception room. As well as an open-plan kitchen with a breakfast bar, this room offers separate dining and seating areas. In addition, a bay window with panelled shutters, and high ceilings with an intricate cornice, give this space a sense of elegance and grandeur.