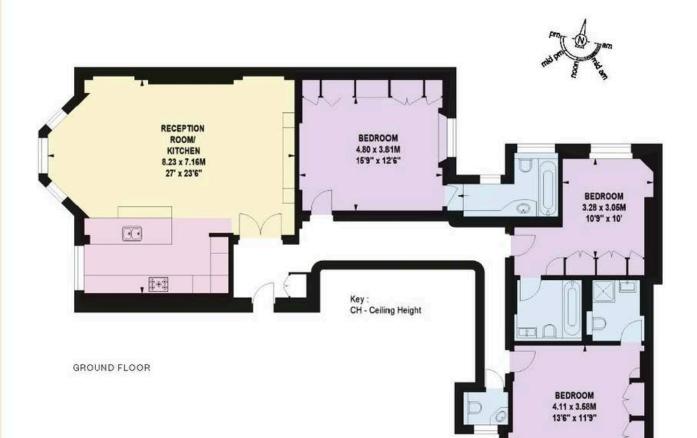

## Indoor Spaces

Entering the flat on the ground floor, the front hall leads through to a magnificent reception room. As well as an open-plan kitchen with a breakfast bar, this room offers separate dining and seating areas. In addition, a bay window with panelled shutters, and high ceilings with an intricate cornice, give this space a sense of elegance and grandeur.

#### The Bedrooms

The property also contains three bedrooms. The principal shares bedroom the high ceilings and grand proportions of the reception room. All three offer ensuite bathrooms and inbuilt storage space, while a guest WC completes this space.

#### Fordham Court, DeVere Gardens, W8

Approx Gross Internal Area 1,850 sq ft / 171.87 sq m

#### RUSSELL SIMPSON

This plan is for layout,guidance only. Not drawn to scale unless stated. Windows and door openings are approximate. Whilst every care is taken in the preparation of this plan. Please check all dimensions, shapes, and compass bearings before making any decisions reliant upon them.