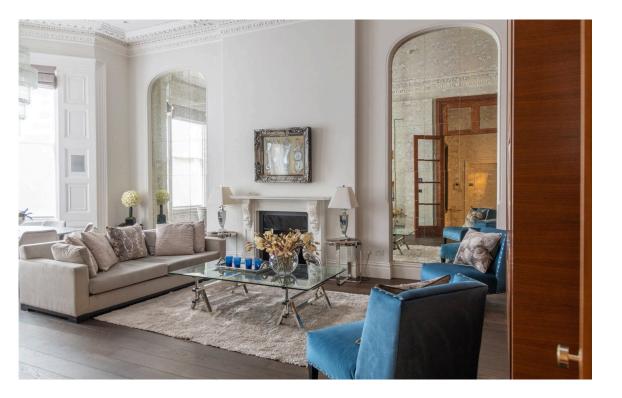

## Indoor Spaces

Entering the flat on the ground floor, the front hall leads through to a magnificent reception room. As well as an open-plan kitchen with a breakfast bar, this room offers separate dining and seating areas. In addition, a bay window with panelled shutters, and high ceilings with an intricate cornice, give this space a sense of elegance and grandeur.