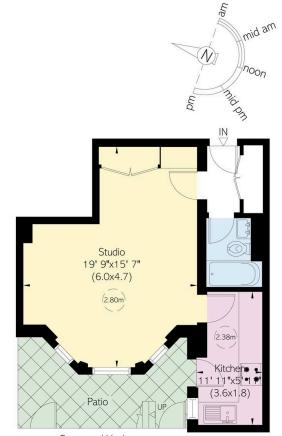

# Cranley Gardens

| T   |    |   |
|-----|----|---|
| - 1 |    | 1 |
| 1   | J∪ | ι |

| BEDROOMS 1      | internal $379$ so ft | OUTDOOR —— | furnished status Furnished |  |
|-----------------|----------------------|------------|----------------------------|--|
| bathrooms $1-1$ | 35 зам               | EPC D      | RBKC, E                    |  |

#### Approximate Internal Area

379 sq ft/ 35 sq m

#### Outside Area

93 sq ft/ 9 sq m

This plan is for layout guidance only. Not drawn to soale unless stated. Windows and door openings are approximate. Whilst every care is taken in the preparation of this plan, please check all dimensions, shapes, and compass bearings before making any decisions reliant upon them.