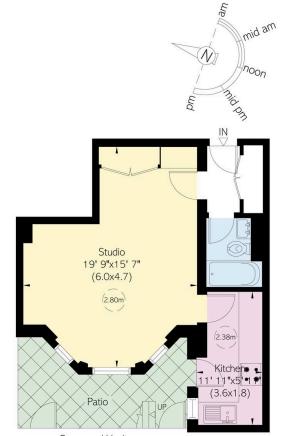

# Cranley Gardens

| T   |    |   |
|-----|----|---|
| - 1 |    | 1 |
| 1   | J∪ | ι |

| BEDROOMS 1      | internal $379$ sq ft | OUTDOOR | furnished status Furnished |  |
|-----------------|----------------------|---------|----------------------------|--|
| bathrooms $1-1$ | 35 sqm               | EPC D   | RBKC, E                    |  |

#### Approximate Internal Area

379 sq ft/ 35 sq m

#### Outside Area

93 sq ft/ 9 sq m

This plan is for layout guidance only. Not drawn to soale unless stated. Windows and door openings are approximate. Whilst every care is taken in the preparation of this plan, please check all dimensions, shapes, and compass bearings before making any decisions reliant upon them.