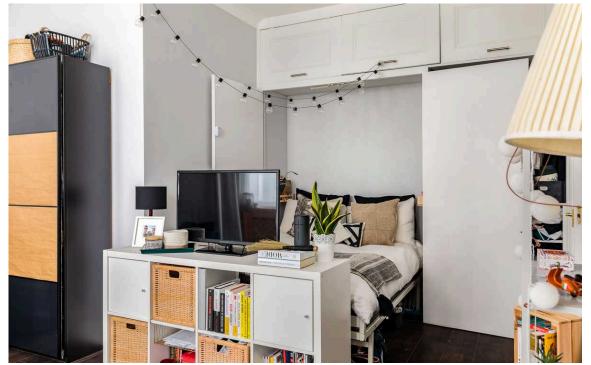

## Indoor Spaces

Entering the flat on the lower ground floor, the foyer leads through a well-proportioned living area. As well as separate dining and seating areas, this includes a bed which can be folded up for added convenience. Furthermore, a west-facing bay window brings in added light.