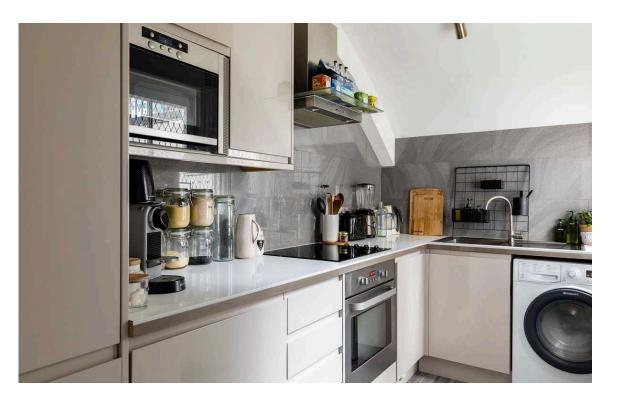

The flat also contains a fitted kitchen, a bathroom with beautiful tiling and additional storage space in the foyer.