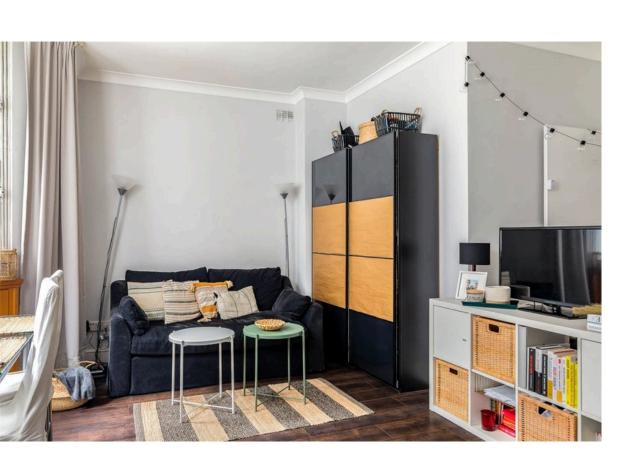

## Indoor Spaces

Entering the flat on the lower ground floor, the foyer leads through a well-proportioned living area. As well as separate dining and seating areas, this includes a bed which can be folded up for added convenience. Furthermore, a west-facing bay window brings in added light.

The flat also contains a fitted kitchen, a bathroom with beautiful tiling and additional storage space in the foyer.