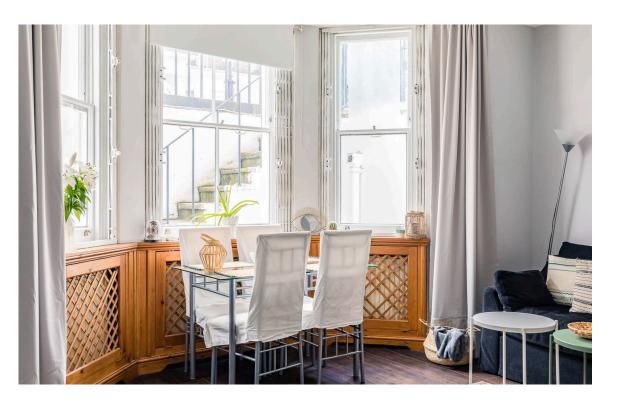

## Indoor Spaces

Entering the flat on the lower ground floor, the foyer leads through a well-proportioned living area. As well as separate dining and seating areas, this includes a bed which can be folded up for added convenience. Furthermore, a west-facing bay window brings in added light.