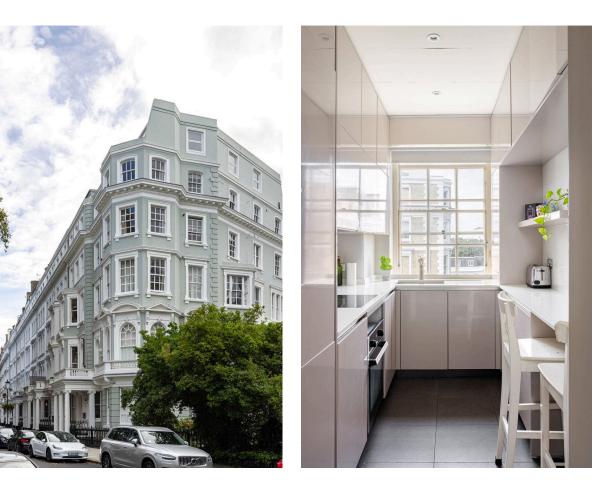

# The Property

Three bedroom flat with rounded tower reception on a prestigious address near Gloucester Road station

img 2

Kitchen

Russell Simpson

### Indoor Spaces

Entering the flat on the third floor, the front hall leads through to spacious reception room. Occupying the tower at the corner of the building, with full-length sash windows set into a rounded bay, this creates a bright and beautiful room. Next door is a fitted kitchen.