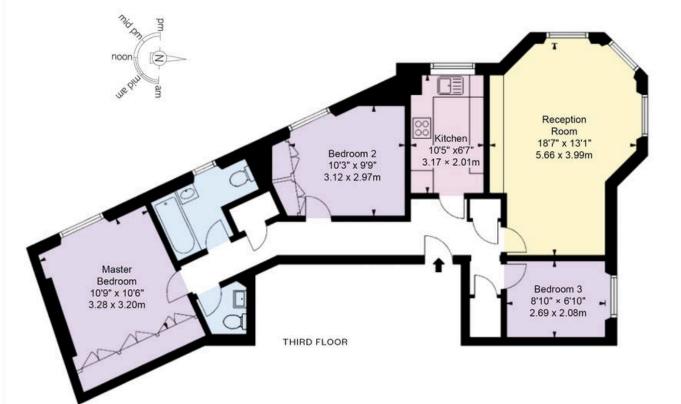

## Cornwall Gardens

Let

| bedrooms  | INTERNAL  | OUTDOOR | <sup>FURNISHED STATUS</sup> |
|-----------|-----------|---------|-----------------------------|
| 3         | 830 sq ft |         | Part Furnished              |
| bathrooms | 77 бом    | epc     | COUNCIL TAX                 |
| 2         |           | C       | RBKC, G                     |

### Indoor Spaces

Entering the flat on the third floor, the front hall leads through to spacious reception room. Occupying the tower at the corner of the building, with full-length sash windows set into a rounded bay, this creates a bright and beautiful room. Next door is a fitted kitchen.

The property also contains three bedrooms, two of them with considerable built-in storage. In addition, there is a shared bathroom, a guest WC and additional storage space in the corridor.

img 1 Bathroom img 2

Approx Gross Internal Area 830 sq ft / 77.11 sq m

#### RUSSELL SIMPSON

This plan is for layout guidance only. Not drawn to scale unless stated. Windows and door oponings are approximate. Whilst every care is taken in the proparation of this plan. Please check all dimensions, shapes, and compass bearings before making any decisions reliant upon them.