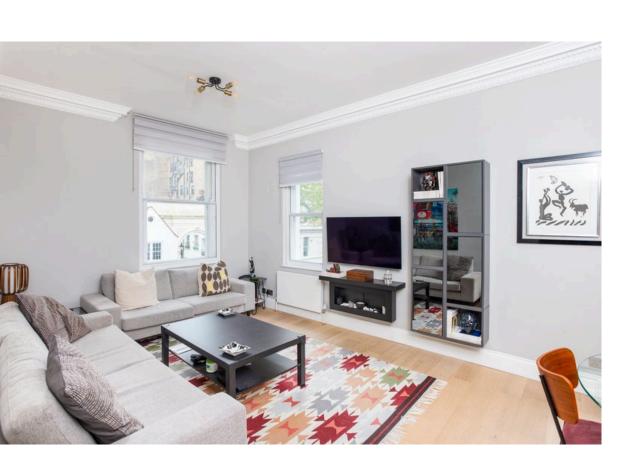

### The Property

Well-proportioned flat in a beautiful building on the corner of a prestigious garden square

The flat is presented in good condition. Wooden floors and windows on three sides give it a bright and relaxed atmosphere.

### Indoor Spaces

Entering the flat on the first floor, the front hall leads through to a spacious reception room. This is a well-lit space, thanks to southfacing sash windows, a double aspect and high ceilings with an elegant cornice. In addition, it has enough room for separate dining and seating areas.