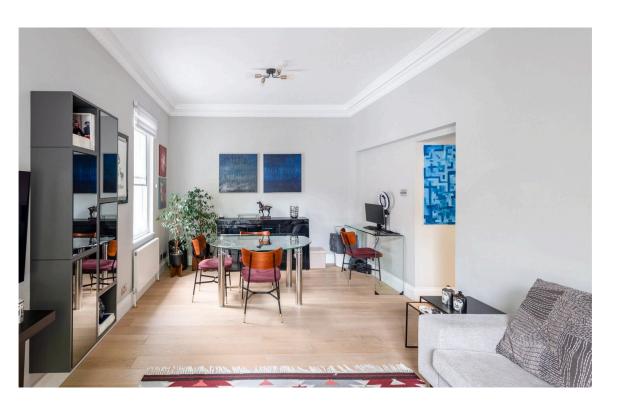

### Indoor Spaces

Entering the flat on the first floor, the front hall leads through to a spacious reception room. This is a well-lit space, thanks to southfacing sash windows, a double aspect and high ceilings with an elegant cornice. In addition, it has enough room for separate dining and seating areas.