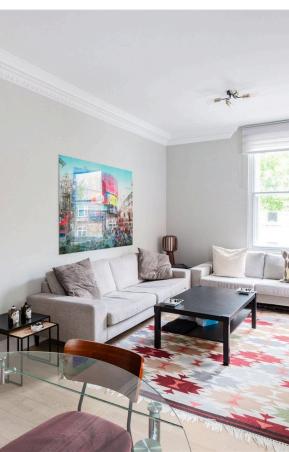

### Indoor Spaces

Entering the flat on the first floor, the front hall leads through to a spacious reception room. This is a well-lit space, thanks to southfacing sash windows, a double aspect and high ceilings with an elegant cornice. In addition, it has enough room for separate dining and seating areas.