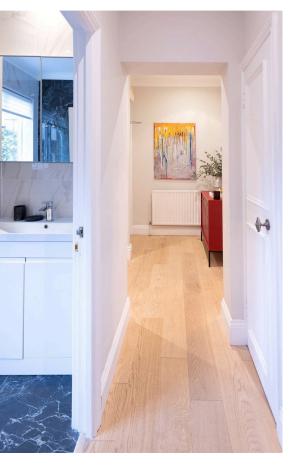

### Indoor Spaces

Entering the flat on the first floor, the front hall leads through to a spacious reception room. This is a well-lit space, thanks to southfacing sash windows, a double aspect and high ceilings with an elegant cornice. In addition, it has enough room for separate dining and seating areas.

#### The Bedrooms

The other side of the flat features a bedroom with inbuilt storage. In between is a fitted kitchen with a breakfast bar and beautiful floor tiles, as well as a bathroom with a bath.

img 2