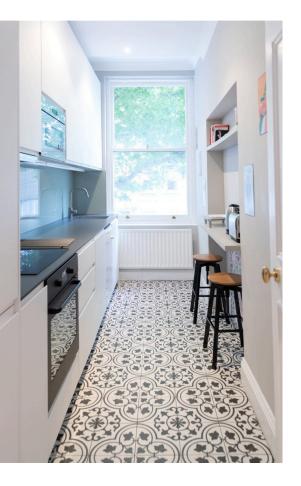

#### The Bedrooms

The other side of the flat features a bedroom with inbuilt storage. In between is a fitted kitchen with a breakfast bar and beautiful floor tiles, as well as a bathroom with a bath.

img 2