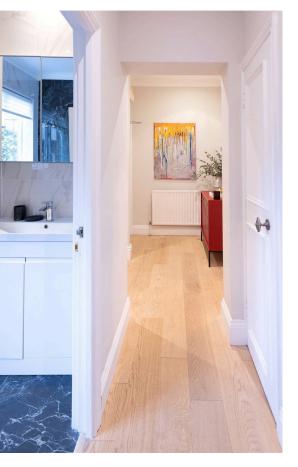

## Indoor Spaces

Entering the flat on the first floor, the front hall leads through to a spacious reception room. This is a well-lit space, thanks to southfacing sash windows, a double aspect and high ceilings with an elegant cornice. In addition, it has enough room for separate dining and seating areas.

#### The Bedrooms

The other side of the flat features a bedroom with inbuilt storage. In between is a fitted kitchen with a breakfast bar and beautiful floor tiles, as well as a bathroom with a bath.

img 2