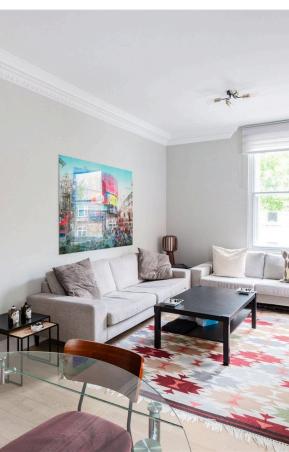

## Indoor Spaces

Entering the flat on the first floor, the front hall leads through to a spacious reception room. This is a well-lit space, thanks to southfacing sash windows, a double aspect and high ceilings with an elegant cornice. In addition, it has enough room for separate dining and seating areas.