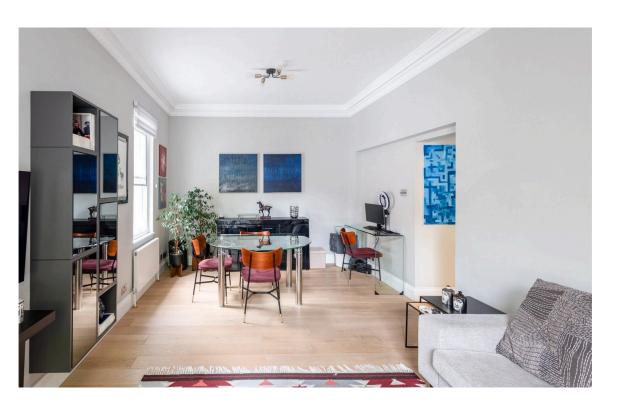

## Indoor Spaces

Entering the flat on the first floor, the front hall leads through to a spacious reception room. This is a well-lit space, thanks to southfacing sash windows, a double aspect and high ceilings with an elegant cornice. In addition, it has enough room for separate dining and seating areas.