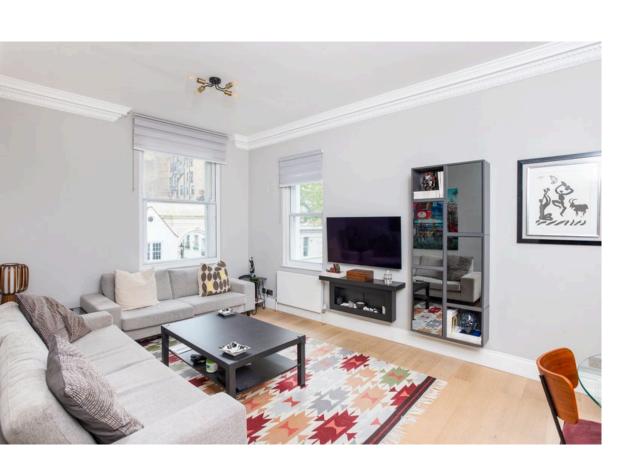

## Indoor Spaces

Entering the flat on the first floor, the front hall leads through to a spacious reception room. This is a well-lit space, thanks to southfacing sash windows, a double aspect and high ceilings with an elegant cornice. In addition, it has enough room for separate dining and seating areas.