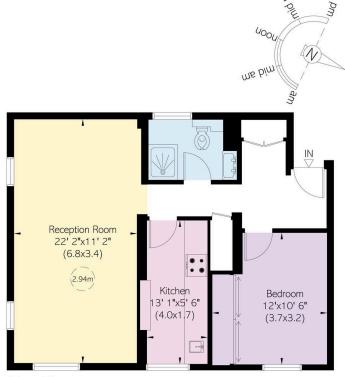

#### RUSSELL SIMPSON

Approximate Internal Area  $618 \mathrm{\ sq\ ft/\ 57\ sq\ m}$ 

This plan is for layout guidance only. Not drawn to scale unless stated. Windows and door openings are approximate. Whilst every care is taken in the preparation of this plan, please check all dimensions, shapes, and compass bearings before making any decisions reliant upon them.

First Floor