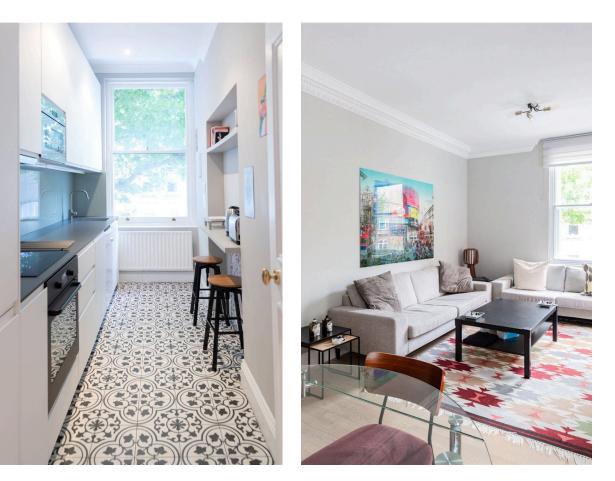

| Kitchen        |
|----------------|
| Reception Room |

## The Bedrooms

The other side of the flat features a bedroom with inbuilt storage. In between is a fitted kitchen with a breakfast bar and beautiful floor tiles, as well as a bathroom with a bath.

img 2