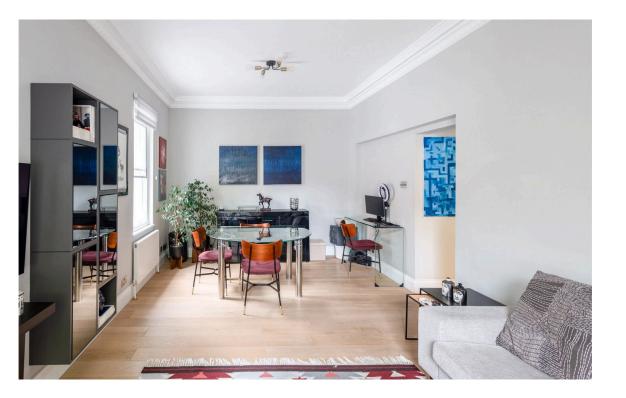

# Indoor Spaces

Entering the flat on the first floor, the front hall leads through to a spacious reception room. This is a well-lit space, thanks to south-facing sash windows, a double aspect and high ceilings with an elegant cornice. In addition, it has enough room for separate dining and seating areas.