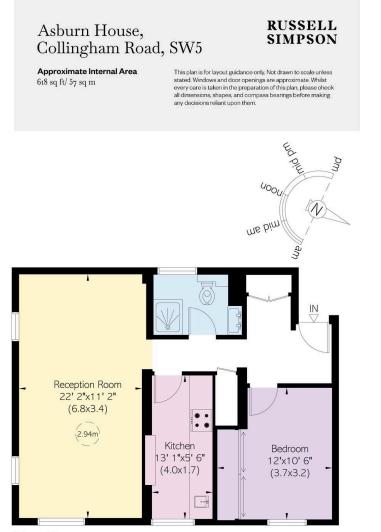

# Collingham Road

Let

| bedrooms  | INTERNAL $618$ sq ft | OUTDOOR | <sup>furnished status</sup> |
|-----------|----------------------|---------|-----------------------------|
| 1         |                      |         | Furnished                   |
| bathrooms | 57 зам               | epc     | COUNCIL TAX                 |
| 1         |                      | C       | RBKC, G                     |

# Indoor Spaces

Entering the flat on the first floor, the front hall leads through to a spacious reception room. This is a well-lit space, thanks to south-facing sash windows, a double aspect and high ceilings with an elegant cornice. In addition, it has enough room for separate dining and seating areas.

## The Bedrooms

The other side of the flat features a bedroom with inbuilt storage. In between is a fitted kitchen with a breakfast bar and beautiful floor tiles, as well as a bathroom with a bath.

img 2