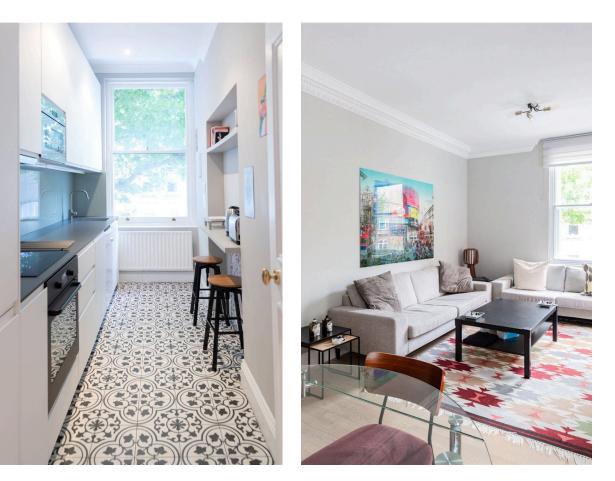

## The Bedrooms

The other side of the flat features a bedroom with inbuilt storage. In between is a fitted kitchen with a breakfast bar and beautiful floor tiles, as well as a bathroom with a bath.

img 2