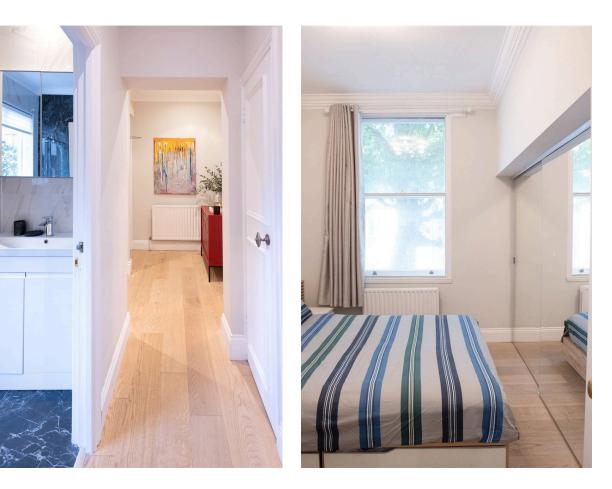

## The Bedrooms

The other side of the flat features a bedroom with inbuilt storage. In between is a fitted kitchen with a breakfast bar and beautiful floor tiles, as well as a bathroom with a bath.

img 2

Double Bedroom