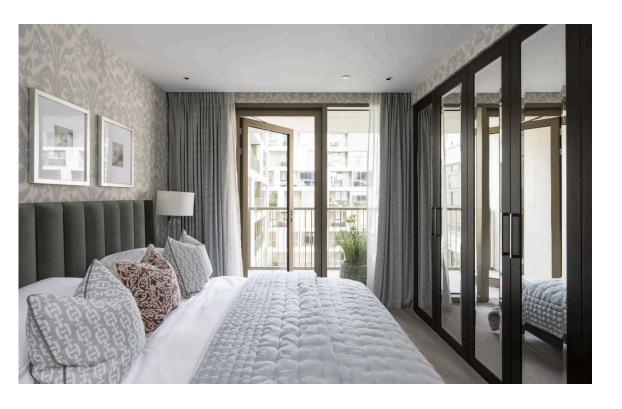

The principal bedroom includes an ensuite bathroom with bath and shower, as well as built-in storage and a French door leading out onto a second terrace. There is another bedroom, also with terrace access, and a shower room and utility room opposite. Both terraces face south-east, meaning the main rooms benefit from sunlight for much of the day.

Please note the photos are generic photos of a two bedroom show flat in the building.

Russell Simpson Coe House