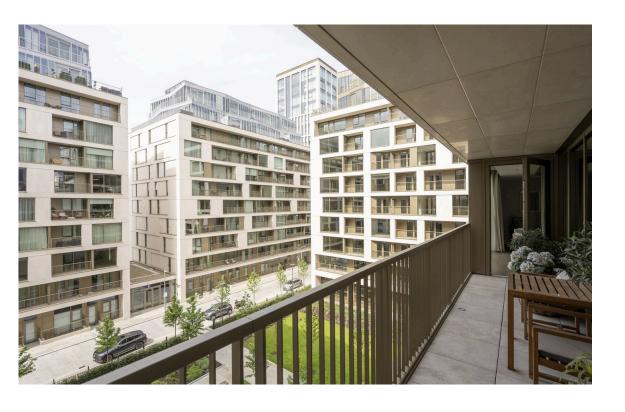

# Outdoor Spaces

The principal bedroom includes an ensuite bathroom with bath and shower, as well as built-in storage and a French door leading out onto a second terrace. There is another bedroom, also with terrace access, and a shower room and utility room opposite. Both terraces face south-east, meaning the main rooms benefit from sunlight for much of the day.