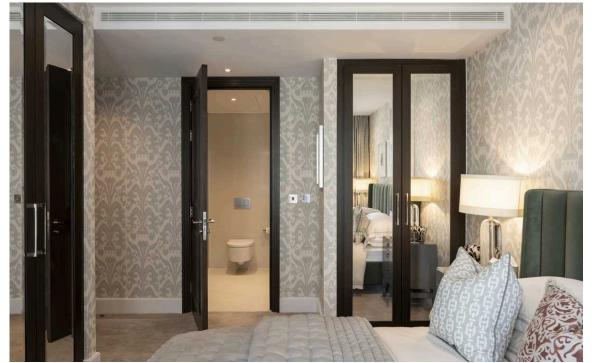

### **Indoor Spaces**

Entering the property on the fourth floor, the front hall opens onto the main rooms of the flat. The large reception room includes an open-plan kitchen, as well as space for separate dining and seating areas. It also benefits from floor-to-ceiling windows, while a French door leads out onto the terrace.

The principal bedroom includes an ensuite bathroom with bath and shower, as well as built-in storage and a French door leading out onto a second terrace. There is another bedroom, also with terrace access, and a shower room and utility room opposite. Both terraces face south-east, meaning the main rooms benefit from sunlight for much of the day.