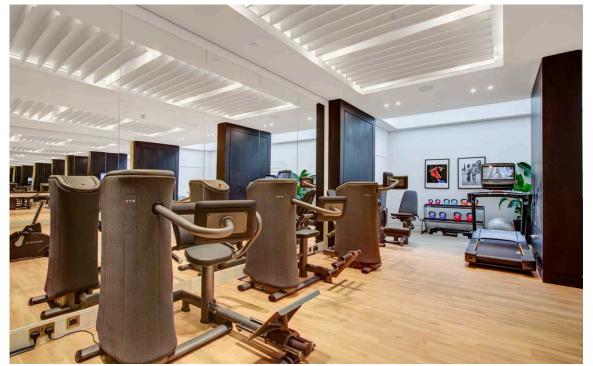

Riverstone is a unique residence available to rent for those aged 55 or over. The Kensington site contains two swimming pools, a restaurant, a bar, a library, an exercise studio, meeting rooms, a private cinema and landscaped gardens. Off-street parking is also available at an additional cost, as well as a full concierge service.