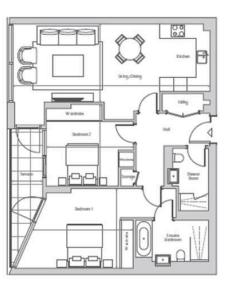

#### 2 bedroom 2 bathroom Coe House – 2nd Floor

| Dimensions             |               |                 | Locator                |
|------------------------|---------------|-----------------|------------------------|
| Internal Area (NSA):   | 93.8m²        | 1,010ft²        | 0,                     |
| Living/Dining/Kitchen: | 3.59m x 9.16m | 11' 9" x 30' 1" |                        |
| Bedroom 1:             | 3.68m x 4.70m | 12" 1" x 15" 5" |                        |
| Bedroom 2:             | 3.78m x 3.40m | 12' 5" x 11' 2" |                        |
| Terrace:               | 4.72m x 1.45m | 15' 6" x 4' 9"  |                        |
|                        |               |                 | Coe House<br>2nd Floor |

Plans are not to scale. Measurements are approximate.