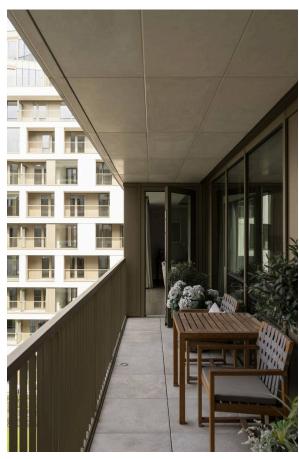

The principal bedroom includes an ensuite bathroom with bath and shower, as well as built-in storage and a French door leading out onto a second terrace. There is another bedroom, also with terrace access, and a shower room and utility room opposite. Both terraces face south-east, meaning the main rooms benefit from sunlight for much of the day.

# Outdoor Spaces