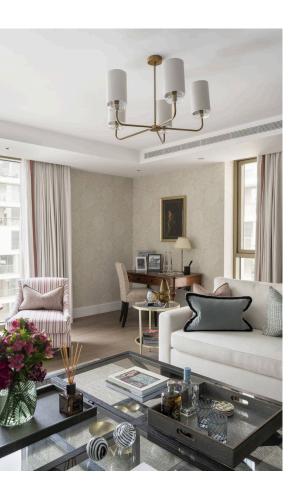

### **Indoor Spaces**

Entering the property on the fourth floor, the front hall opens onto the main rooms of the flat. The large reception room includes an open-plan kitchen, as well as space for separate dining and seating areas. It also benefits from floor-to-ceiling windows, while a French door leads out onto the terrace.

Please note the photos are generic photos of a two bedroom show flat in the building.

Russell Simpson Coe House