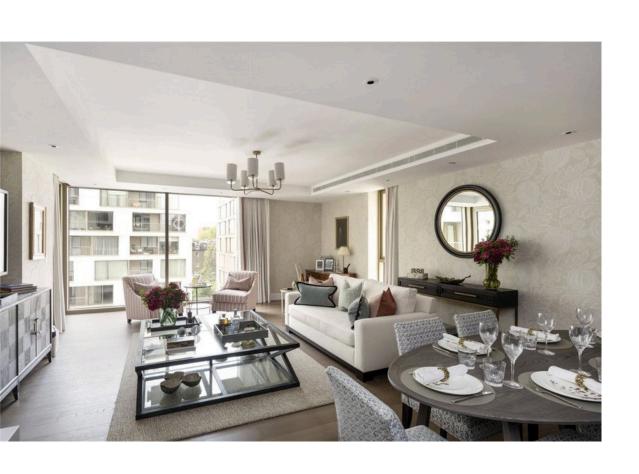

### **Indoor Spaces**

Entering the property on the fourth floor, the front hall opens onto the main rooms of the flat. The large reception room includes an open-plan kitchen, as well as space for separate dining and seating areas. It also benefits from floor-to-ceiling windows, while a French door leads out onto the terrace.

Please note the photos are generic photos of a two bedroom show flat in the building.

Russell Simpson Coe House