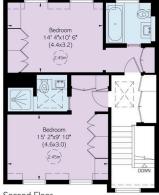

#### RUSSELL SIMPSON Clabon Mews, SW1

Approximate Internal Area 2,534 sq ft/ 235 sq m

Including limited use area 22 sq ft/ 2 sq m Outside Area 115 sq ft/ 11 sq m

This plan is for layout guidance only. Not drawn to scale unless stated. Windows and door openings are approximate. Whilst overy care is taken in the preparation of this plan; please check all dimensions shapes, and compass bearings before making any decisions reliant upon them.

# The Bedrooms

This first floor is entirely occupied by the principal suite. This includes a bedroom, a bathroom with bath and show, and a walk-in wardrobe. The second floor features two more bedrooms, both ensuite and with built-in storage space.