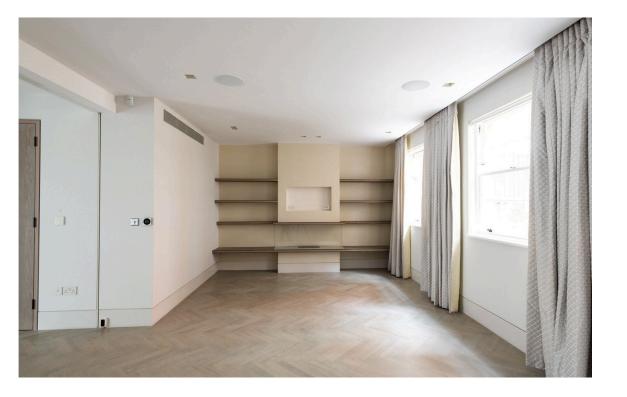

# Indoor Spaces

Entering the house on the ground floor, the foyer leads directly into a generous reception room with high ceilings. A stylish staircase leads down to the open-plan kitchen, with three double French doors opening out onto the patio and filling the space with light. The kitchen has enough room for a separate dining area, while this floor also contains a pantry and a guest WC.

# The Design

The house is decorated in a contemporary style, with a sophisticated use of glass, metal and wood textures. It has been sensitively designed to maximise the light, and includes air-conditioning and underfloor heating throughout.