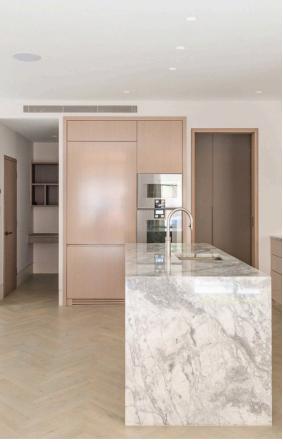

# Indoor Spaces

Entering the house on the ground floor, the foyer leads directly into a generous reception room with high ceilings. A stylish staircase leads down to the open-plan kitchen, with three double French doors opening out onto the patio and filling the space with light. The kitchen has enough room for a separate dining area, while this floor also contains a pantry and a guest WC.