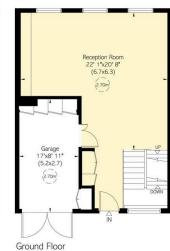

#### RUSSELL SIMPSON Clabon Mews, SW1

Approximate Internal Area 2,534 sq ft/ 235 sq m

Including limited use area 22 sq ft/ 2 sq m Outside Area 115 sq ft/ 11 sq m

This plan is for layout guidance only. Not drawn to scale unless stated. Windows and door openings are approximate. Whilst overy care is taken in the preparation of this plan; please check all dimensions shapes, and compass bearings before making any decisions reliant upon them.