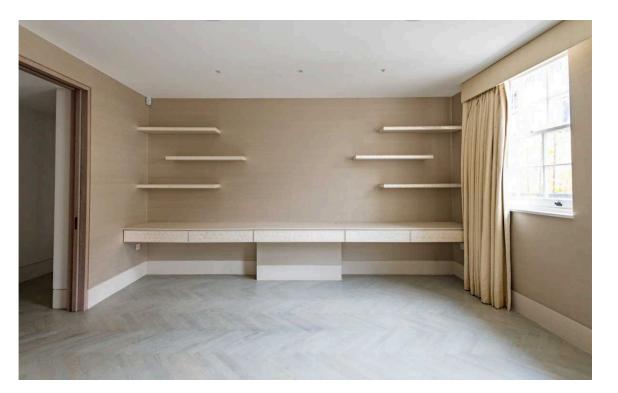

# Indoor Spaces

Entering the house on the ground floor, the foyer leads directly into a generous reception room with high ceilings. A stylish staircase leads down to the open-plan kitchen, with three double French doors opening out onto the patio and filling the space with light. The kitchen has enough room for a separate dining area, while this floor also contains a pantry and a guest WC.