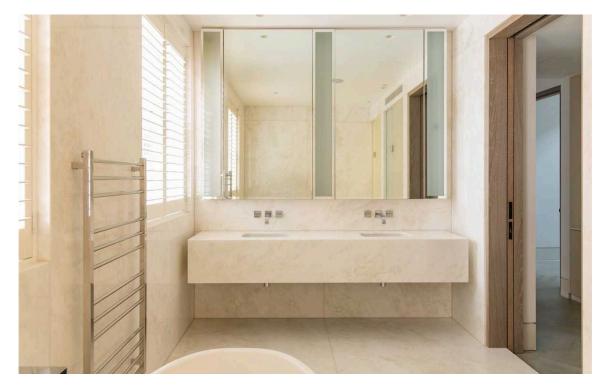

# The Bedrooms

This first floor is entirely occupied by the principal suite. This includes a bedroom, a bathroom with bath and show, and a walk-in wardrobe. The second floor features two more bedrooms, both ensuite and with built-in storage space.

| img 1 | Principal Bedroom  |
|-------|--------------------|
| img 2 | Principal Bathroom |