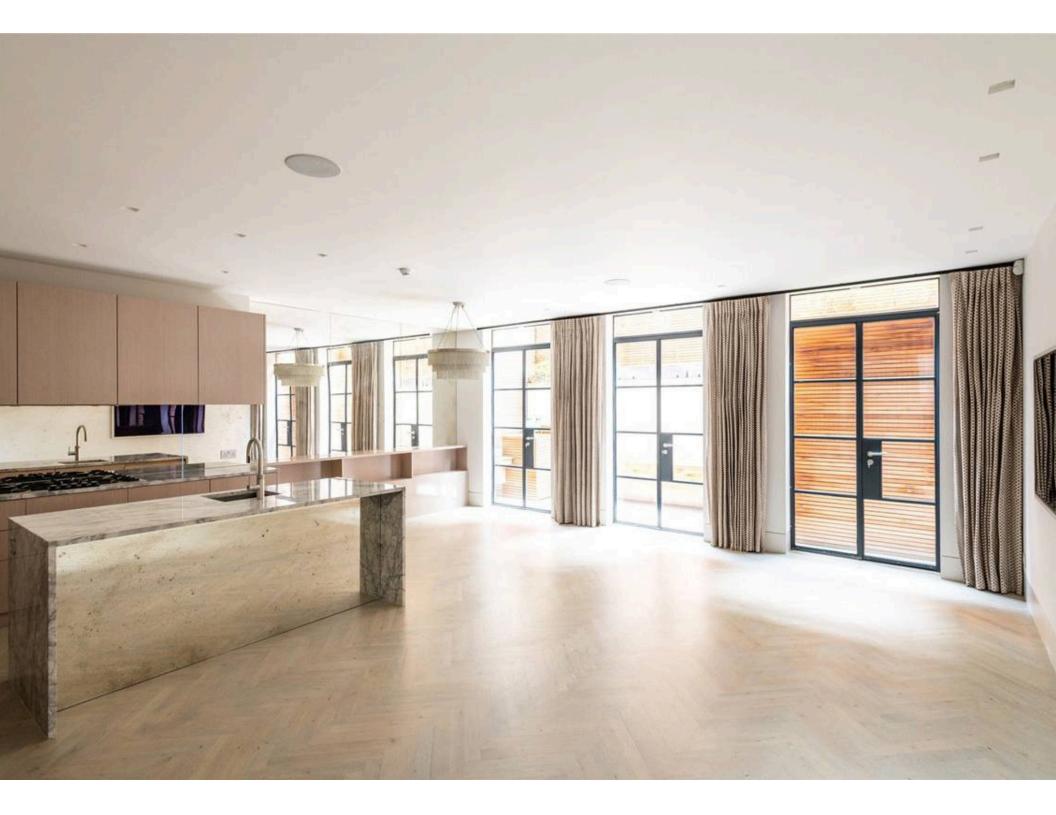

# The Property

Spacious house with sophisticated interiors and air conditioning on a sought-after mews

| img 1 | Terrace |
|-------|---------|
| img 2 | Kitchen |

# Indoor Spaces

Entering the house on the ground floor, the foyer leads directly into a generous reception room with high ceilings. A stylish staircase leads down to the open-plan kitchen, with three double French doors opening out onto the patio and filling the space with light. The kitchen has enough room for a separate dining area, while this floor also contains a pantry and a guest WC.