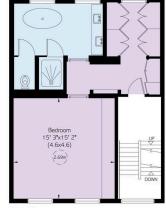

#### RUSSELL SIMPSON Clabon Mews, SW1

Approximate Internal Area 2,534 sq ft/ 235 sq m

Including limited use area 22 sq ft/ 2 sq m Outside Area 115 sq ft/ 11 sq m

This plan is for layout guidance only. Not drawn to scale unless stated. Windows and door openings are approximate. Whilst overy care is taken in the preparation of this plan; please check all dimensions shapes, and compass bearings before making any decisions reliant upon them.

First Floor

# The Bedrooms

This first floor is entirely occupied by the principal suite. This includes a bedroom, a bathroom with bath and show, and a walk-in wardrobe. The second floor features two more bedrooms, both ensuite and with built-in storage space.