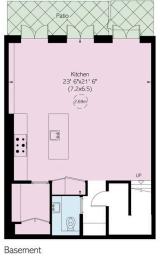

#### RUSSELL SIMPSON Clabon Mews, SW1

Approximate Internal Area 2,534 sq ft/ 235 sq m

Including limited use area 22 sq ft/ 2 sq m Outside Area 115 sq ft/ 11 sq m

This plan is for layout guidance only. Not drawn to scale unless stated. Windows and door openings are approximate. Whilst overy care is taken in the preparation of this plan; please check all dimensions shapes, and compass bearings before making any decisions reliant upon them.

# Indoor Spaces

Entering the house on the ground floor, the foyer leads directly into a generous reception room with high ceilings. A stylish staircase leads down to the open-plan kitchen, with three double French doors opening out onto the patio and filling the space with light. The kitchen has enough room for a separate dining area, while this floor also contains a pantry and a guest WC.