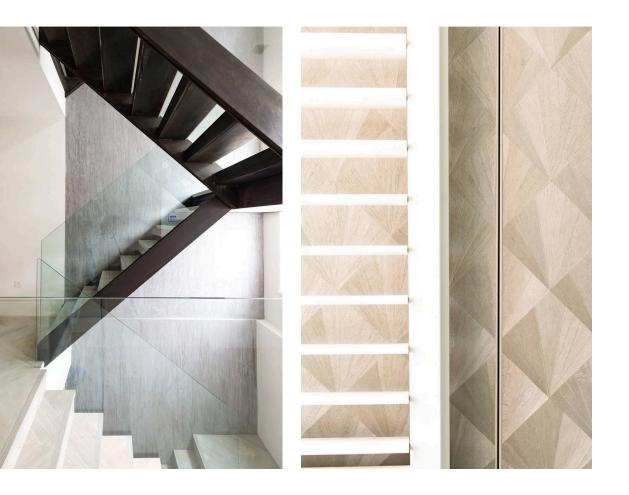

# The Design

The house is decorated in a contemporary style, with a sophisticated use of glass, metal and wood textures. It has been sensitively designed to maximise the light, and includes air-conditioning and underfloor heating throughout.

img 1

Modern Staircase