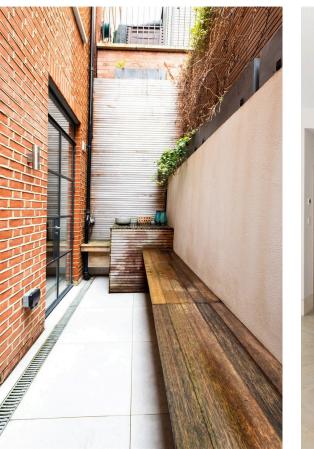

# The Property

Spacious house with sophisticated interiors and air conditioning on a sought-after mews

| img 1 | Terrace |
|-------|---------|
| img 2 | Kitchen |

## The Neighbourhood

The house includes a garage with off-street parking. Furthermore, the rear patio has enough space for entertaining outside.

Clabon Mews is a cobbled street behind Cadogan Square, which has been home to celebrated figures like the actors Christopher Lee and Boris Karloff. The central location and substantial properties make this a popular and prestigious mews. From here, the world-class restaurants and shops of Knightsbridge are close. In addition, both Knightsbridge and Sloane Square underground stations are within easy reach. Finally, Hill House and Sussex House schools are a few moments' walk away.