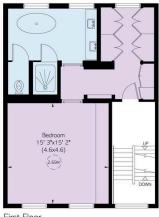

### Indoor Spaces

Entering the house on the ground floor, the foyer leads directly into a generous reception room with high ceilings. A stylish staircase leads down to the open-plan kitchen, with three double French doors opening out onto the patio and filling the space with light. The kitchen has enough room for a separate dining area, while this floor also contains a pantry and a guest WC.

### The Bedrooms

This first floor is entirely occupied by the principal suite. This includes a bedroom, a bathroom with bath and show, and a walk-in wardrobe. The second floor features two more bedrooms, both ensuite and with built-in storage space.

### RUSSELL SIMPSON

Approximate Internal Area  $_{2,534}~\mathrm{sq}~\mathrm{ft}/~_{235}~\mathrm{sq}~\mathrm{m}$ Including limited use area 22 sq ft/ 2 sq m Outside Area 115 sq ft/ 11 sq m

This plan is for layout guidance only. Not drawn to scale unless stated. Windows and door openings are approximate. Whilst overy care is taken in the preparation of this plan; please check all dimensions, shapes, and compass bearings before making any decisions reliant upon them.

First Floor

Second Floor

Russell Simpson Clabon Mews

9