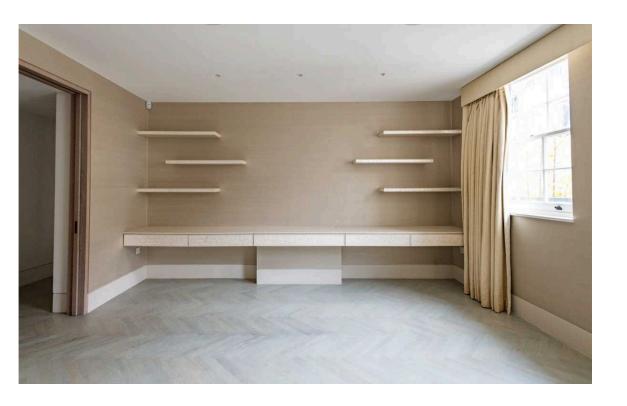

### Indoor Spaces

Entering the house on the ground floor, the foyer leads directly into a generous reception room with high ceilings. A stylish staircase leads down to the open-plan kitchen, with three double French doors opening out onto the patio and filling the space with light. The kitchen has enough room for a separate dining area, while this floor also contains a pantry and a guest WC.

## The Design

The house is decorated in a contemporary style, with a sophisticated use of glass, metal and wood textures. It has been sensitively designed to maximise the light, and includes air-conditioning and underfloor heating throughout.