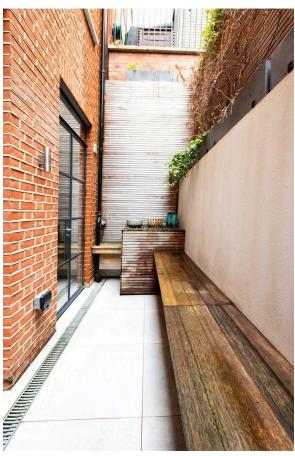

### The Neighbourhood

The house includes a garage with off-street parking. Furthermore, the rear patio has enough space for entertaining outside.

Olabon Mews is a cobbled street behind Cadogan Square, which has been home to celebrated figures like the actors Christopher Lee and Boris Karloff. The central location and substantial properties make this a popular and prestigious mews. From here, the world-class restaurants and shops of Knightsbridge are close. In addition, both Knightsbridge and Sloane Square underground stations are within easy reach. Finally, Hill House and Sussex House schools are a few moments' walk away.