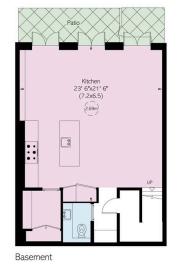

### Indoor Spaces

Entering the house on the ground floor, the foyer leads directly into a generous reception room with high ceilings. A stylish staircase leads down to the open-plan kitchen, with three double French doors opening out onto the patio and filling the space with light. The kitchen has enough room for a separate dining area, while this floor also contains a pantry and a guest WC.

### The Neighbourhood

The house includes a garage with off-street parking. Furthermore, the rear patio has enough space for entertaining outside.

Olabon Mews is a cobbled street behind Cadogan Square, which has been home to celebrated figures like the actors Christopher Lee and Boris Karloff. The central location and substantial properties make this a popular and prestigious mews. From here, the world-class restaurants and shops of Knightsbridge are close. In addition, both Knightsbridge and Sloane Square underground stations are within easy reach. Finally, Hill House and Sussex House schools are a few moments' walk away.

### RUSSELL SIMPSON

Approximate Internal Area  $_{2,534}~\mathrm{sq}~\mathrm{ft}/~_{235}~\mathrm{sq}~\mathrm{m}$ Including limited use area 22 sq ft/ 2 sq m Outside Area 115 sq ft/ 11 sq m

This plan is for layout guidance only. Not drawn to scale unless stated. Windows and door openings are approximate. Whilst overy care is taken in the preparation of this plan; please check all dimensions, shapes, and compass bearings before making any decisions reliant upon them.