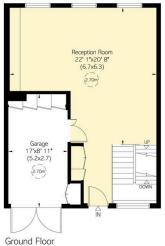

### Indoor Spaces

Entering the house on the ground floor, the foyer leads directly into a generous reception room with high ceilings. A stylish staircase leads down to the open-plan kitchen, with three double French doors opening out onto the patio and filling the space with light. The kitchen has enough room for a separate dining area, while this floor also contains a pantry and a guest WC.

### The Neighbourhood

The house includes a garage with off-street parking. Furthermore, the rear patio has enough space for entertaining outside.

Olabon Mews is a cobbled street behind Cadogan Square, which has been home to celebrated figures like the actors Christopher Lee and Boris Karloff. The central location and substantial properties make this a popular and prestigious mews. From here, the world-class restaurants and shops of Knightsbridge are close. In addition, both Knightsbridge and Sloane Square underground stations are within easy reach. Finally, Hill House and Sussex House schools are a few moments' walk away.

### RUSSELL SIMPSON

Approximate Internal Area  $_{2,534}~\mathrm{sq}~\mathrm{ft}/~_{235}~\mathrm{sq}~\mathrm{m}$ Including limited use area 22 sq ft/ 2 sq m Outside Area 115 sq ft/ 11 sq m

This plan is for layout guidance only. Not drawn to scale unless stated. Windows and door openings are approximate. Whilst overy care is taken in the preparation of this plan; please check all dimensions, shapes, and compass bearings before making any decisions reliant upon them.