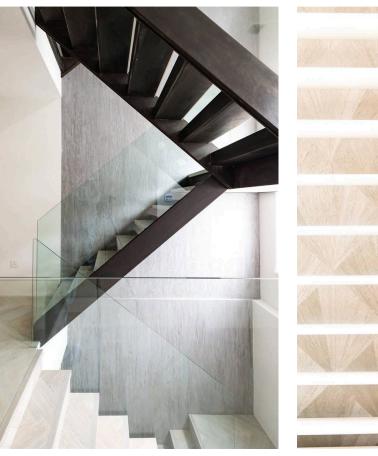

img 1

Modern Staircase

## The Design

The house is decorated in a contemporary style, with a sophisticated use of glass, metal and wood textures. It has been sensitively designed to maximise the light, and includes air-conditioning and underfloor heating throughout.