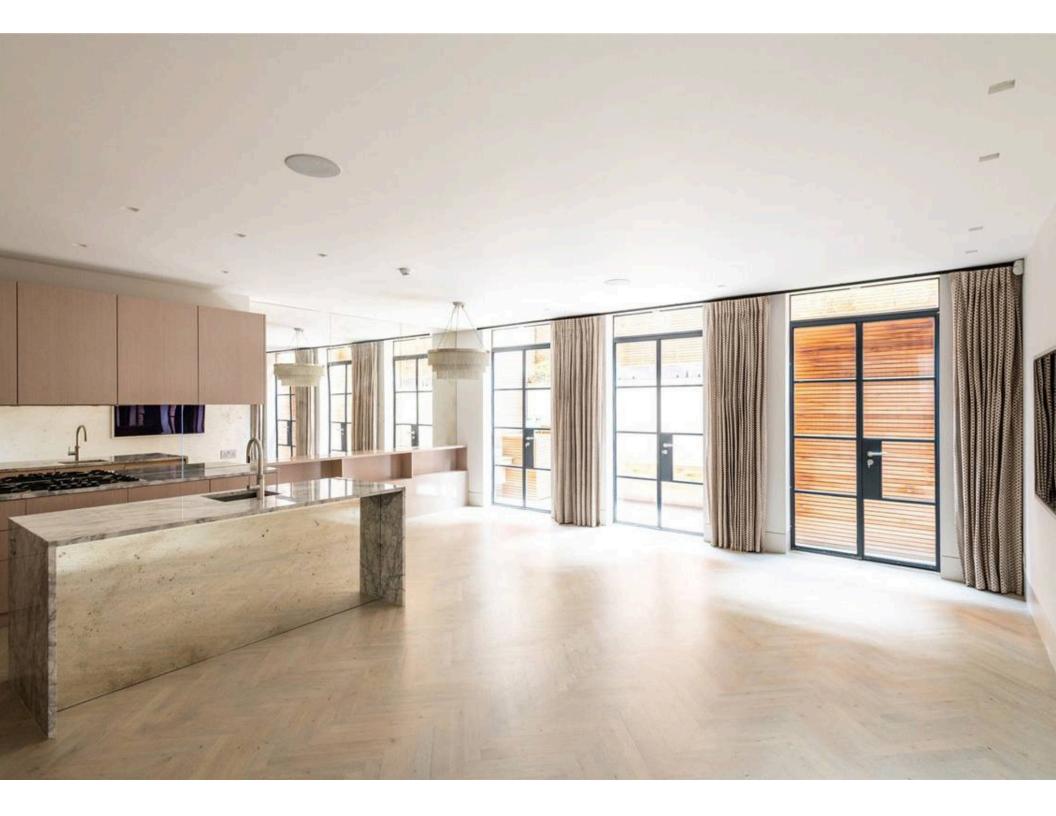

### Indoor Spaces

Entering the house on the ground floor, the foyer leads directly into a generous reception room with high ceilings. A stylish staircase leads down to the open-plan kitchen, with three double French doors opening out onto the patio and filling the space with light. The kitchen has enough room for a separate dining area, while this floor also contains a pantry and a guest WC.

## The Design

The house is decorated in a contemporary style, with a sophisticated use of glass, metal and wood textures. It has been sensitively designed to maximise the light, and includes air-conditioning and underfloor heating throughout.