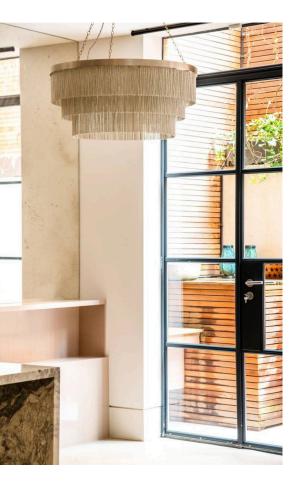

## The Design

The house is decorated in a contemporary style, with a sophisticated use of glass, metal and wood textures. It has been sensitively designed to maximise the light, and includes air-conditioning and underfloor heating throughout.