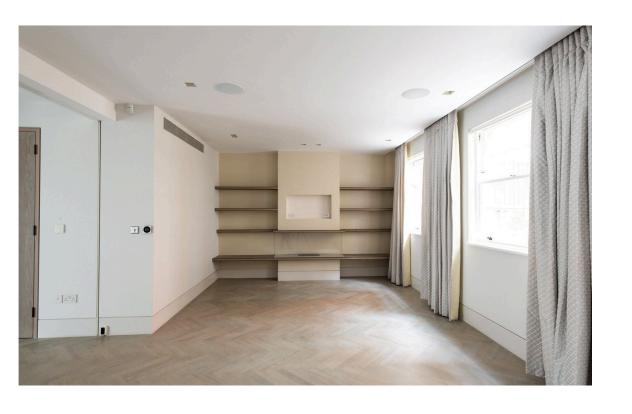

### Indoor Spaces

Entering the house on the ground floor, the foyer leads directly into a generous reception room with high ceilings. A stylish staircase leads down to the open-plan kitchen, with three double French doors opening out onto the patio and filling the space with light. The kitchen has enough room for a separate dining area, while this floor also contains a pantry and a guest WC.

## The Design

The house is decorated in a contemporary style, with a sophisticated use of glass, metal and wood textures. It has been sensitively designed to maximise the light, and includes air-conditioning and underfloor heating throughout.