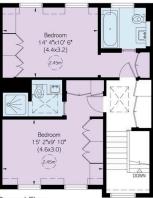

### The Bedrooms

This first floor is entirely occupied by the principal suite. This includes a bedroom, a bathroom with bath and show, and a walk-in wardrobe. The second floor features two more bedrooms, both ensuite and with built-in storage space.

### RUSSELL SIMPSON

Approximate Internal Area  $_{2,534}~\mathrm{sq}~\mathrm{ft}/~_{235}~\mathrm{sq}~\mathrm{m}$ Including limited use area 22 sq ft/ 2 sq m Outside Area 115 sq ft/ 11 sq m

This plan is for layout guidance only. Not drawn to scale unless stated. Windows and door openings are approximate. Whilst overy care is taken in the preparation of this plan; please check all dimensions, shapes, and compass bearings before making any decisions reliant upon them.

First Floor

Second Floor

Russell Simpson Clabon Mews

9