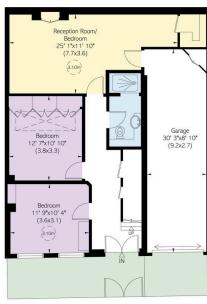

## RUSSELL SIMPSON

5

Approximate Internal Area 2076 sq ft/ 193 sq m

Including void/ light well 41 sq ft/ 4 sq m Outside Area 180 sq ft/ 17 sq m This plan is for layout guidance only. Not drawn to scale unless stated. Windows and door openings are approximate. Whilst every oare is taken in the preparation of this plan, please check all dimensions, shapes, and compass bearings before making any decisions reliant upon them.

Ground Floor