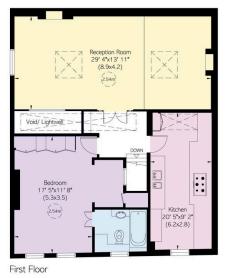

## RUSSELL SIMPSON

5

Approximate Internal Area 2076 sq ft/ 193 sq m

Including void/ light well 41 sq ft/ 4 sq m Outside Area 180 sq ft/ 17 sq m This plan is for layout guidance only. Not drawn to scale unless stated. Windows and door openings are approximate. Whilst every oare is taken in the preparation of this plan, please check all dimensions, shapes, and compass bearings before making any decisions reliant upon them.

Ground Floor