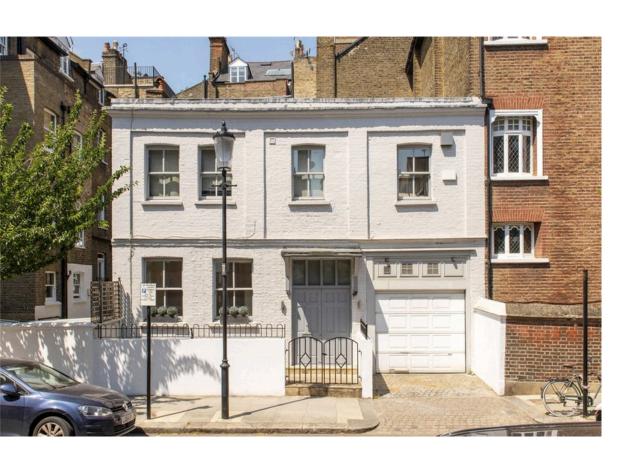

# RUSSELL SIMPSON

A charming house in the heart of the Chelsea village

CHRISTCHURCH STREET CHELSEA SW3

## The Property

A three bedroom house in walking distance of the King's Road, with a private garage and parking space for two cars.

The house is inverted, meaning that living spaces are upstairs to enjoy more light during the day. Entering the house on the ground floor, the entrance halls opens onto three bedrooms and a shared bathroom. Upstairs is a fourth bedroom, with its own ensuite and an alcove seating area, as well as a kitchen and a large reception room occupying the width of the house.

The property is decorated in a modern fashion, with wooden floors in the downstairs rooms and a muted palette throughout. In addition, a lightwell and ceiling skylights maximise the brightness in each room.