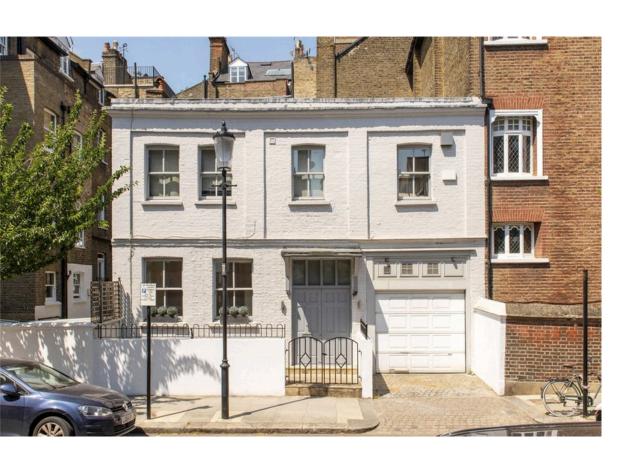

# RUSSELL SIMPSON

A charming house in the heart of the Chelsea village

CHRISTCHURCH STREET CHELSEA SW3

### The Property

A three bedroom house in walking distance of the King's Road, with a private garage and parking space for two cars.

The house is inverted, meaning that living spaces are upstairs to enjoy more light during the day. Entering the house on the ground floor, the entrance halls opens onto three bedrooms and a shared bathroom. Upstairs is a fourth bedroom, with its own ensuite and an alcove seating area, as well as a kitchen and a large reception room occupying the width of the house.

The house includes a paved front garden, walled off from the street, as well as a double-length garage.

img 1 Living Room Cgi
img 2 Dining Area Cgi