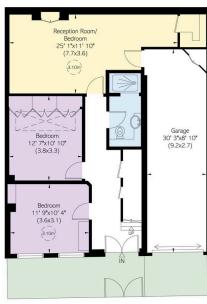

### RUSSELL SIMPSON

5

Approximate Internal Area 2076 sq ft/ 193 sq m

Including void/ light well 41 sq ft/ 4 sq m Outside Area 180 sq ft/ 17 sq m This plan is for layout guidance only. Not drawn to scale unless stated. Windows and door openings are approximate. Whilst every oars is taken in the preparation of this plan, please check all dimensions, shapes, and compass bearings before making any decisions reliant upon them.

Ground Floor