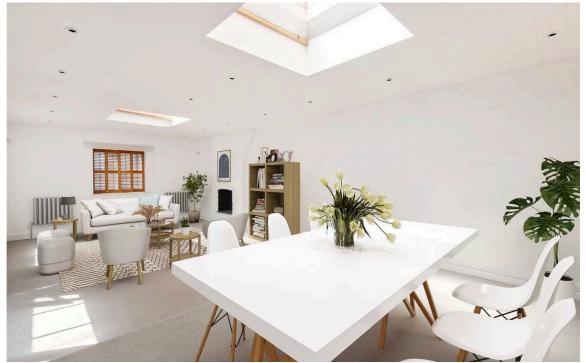

The property is decorated in a modern fashion, with wooden floors in the downstairs rooms and a muted palette throughout. In addition, a lightwell and ceiling skylights maximise the brightness in each room.

The house includes a paved front garden, walled off from the street, as well as a double-length garage.

img 1 Living Room Cgi
img 2 Dining Area Cgi