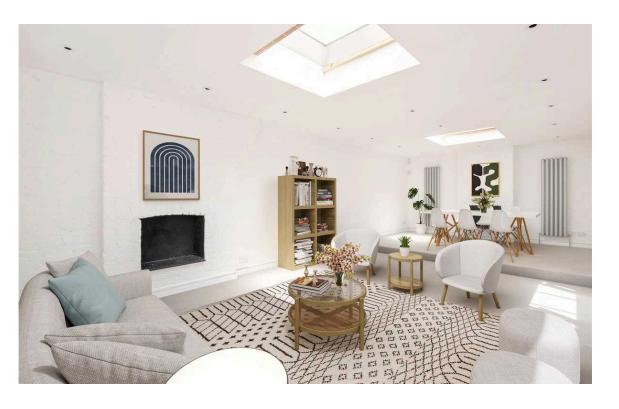

The property is decorated in a modern fashion, with wooden floors in the downstairs rooms and a muted palette throughout. In addition, a lightwell and ceiling skylights maximise the brightness in each room.

The house includes a paved front garden, walled off from the street, as well as a double-length garage.

img 1 Living Room Cgi
img 2 Dining Area Cgi