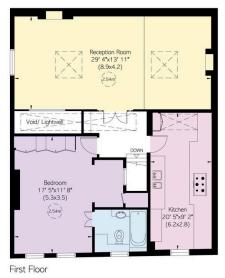

### The Property

A three bedroom house in walking distance of the King's Road, with a private garage and parking space for two cars.

The house is inverted, meaning that living spaces are upstairs to enjoy more light during the day. Entering the house on the ground floor, the entrance halls opens onto three bedrooms and a shared bathroom. Upstairs is a fourth bedroom, with its own ensuite and an alcove seating area, as well as a kitchen and a large reception room occupying the width of the house.

The property is decorated in a modern fashion, with wooden floors in the downstairs rooms and a muted palette throughout. In addition, a lightwell and ceiling skylights maximise the brightness in each room.

### RUSSELL SIMPSON

5

Approximate Internal Area 2076 sq ft/ 193 sq m

Including void/ light well 41 sq ft/ 4 sq m Outside Area 180 sq ft/ 17 sq m This plan is for layout guidance only. Not drawn to scale unless stated. Windows and door openings are approximate. Whilst every oars is taken in the preparation of this plan, please check all dimensions, shapes, and compass bearings before making any decisions reliant upon them.