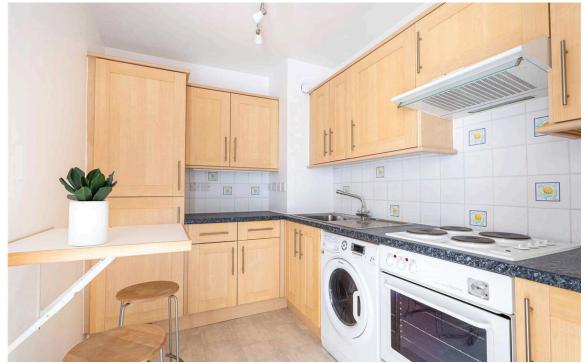

img 1 Light Reception Room
img 2 Kitchen

### The Bedroom

The flat also contains a bedroom with built-in storage space and a next-door bathroom with a bath. A fitted kitchen and a utility cupboard complete the property.