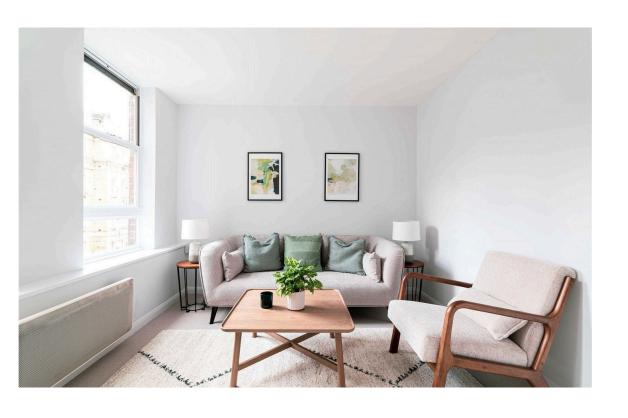

## Indoor Spaces

Stepping into the flat on the third floor, the entrance leads through to a well-proportioned reception room. The room has enough space for separate dining and seating areas, while a pair of south-east facing sash windows ensure the space is well lit.

# The Design

Newly refurbished, the flat is decorated in a contemporary fashion and presented in excellent condition.

Russell Simpson Pier House