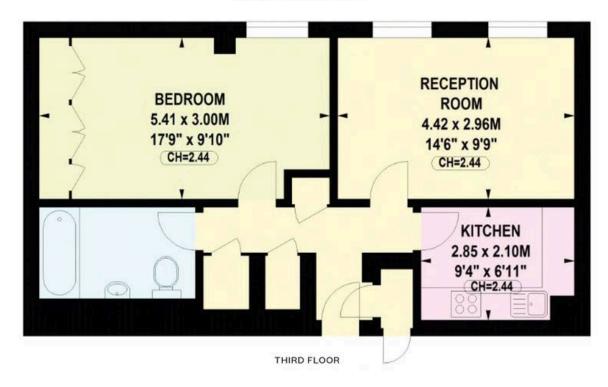

#### Pier House SW3

Approx Gross Internal Area

549 sq ft / 51 sq m

This plan is for layout guidance only. Not drawn to scale unless stated. Windows and door openings are approximate. Willist every care is taken in the preparation of this plan. Please check all dimensions, shapes, and compass bearings before making any decisions reliant upon them.

KEY: CH = CEILING HEIGHT