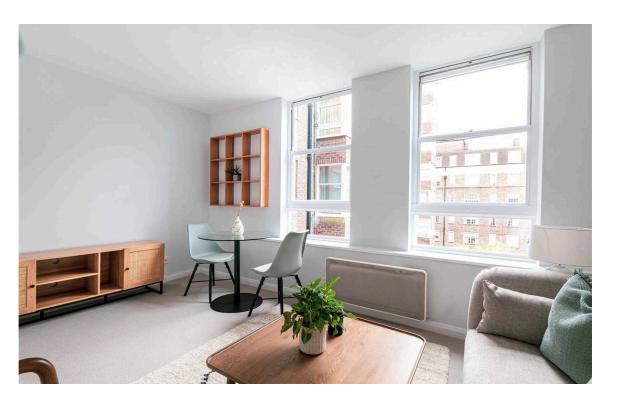

## Indoor Spaces

Stepping into the flat on the third floor, the entrance leads through to a well-proportioned reception room. The room has enough space for separate dining and seating areas, while a pair of south-east facing sash windows ensure the space is well lit.

img 1 Light Reception Room
img 2 Kitchen