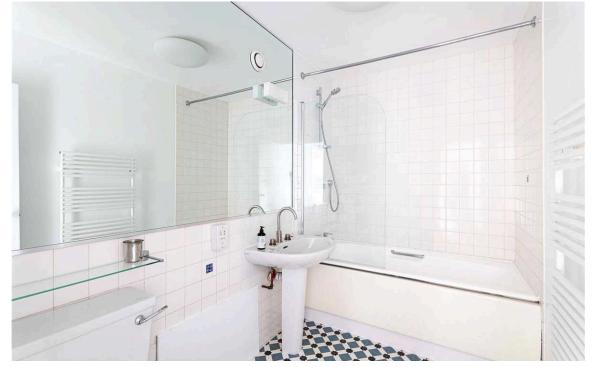

### The Bedroom

The flat also contains a bedroom with built-in storage space and a next-door bathroom with a bath. A fitted kitchen and a utility cupboard complete the property.