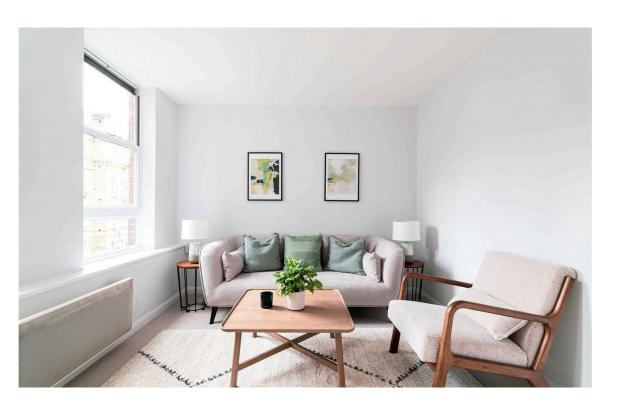

## Indoor Spaces

Stepping into the flat on the third floor, the entrance leads through to a well-proportioned reception room. The room has enough space for separate dining and seating areas, while a pair of south-east facing sash windows ensure the space is well lit.

img 1 Light Reception Room
img 2 Kitchen