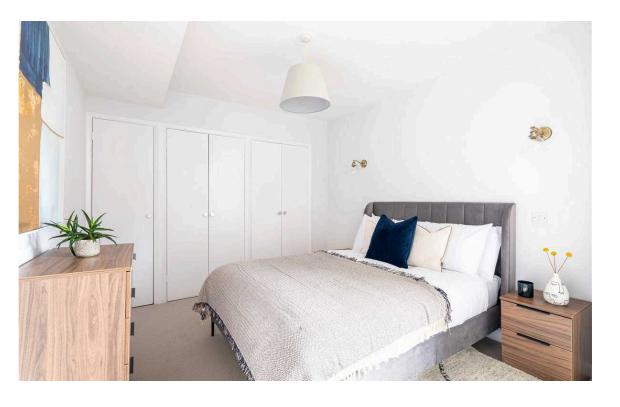

### The Bedroom

The flat also contains a bedroom with built-in storage space and a next-door bathroom with a bath. A fitted kitchen and a utility cupboard complete the property.