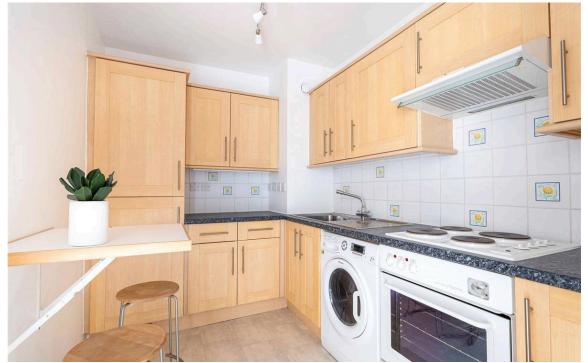

### The Bedroom

The flat also contains a bedroom with built-in storage space and a next-door bathroom with a bath. A fitted kitchen and a utility cupboard complete the property.

img 1 Light Reception Room
img 2 Kitchen