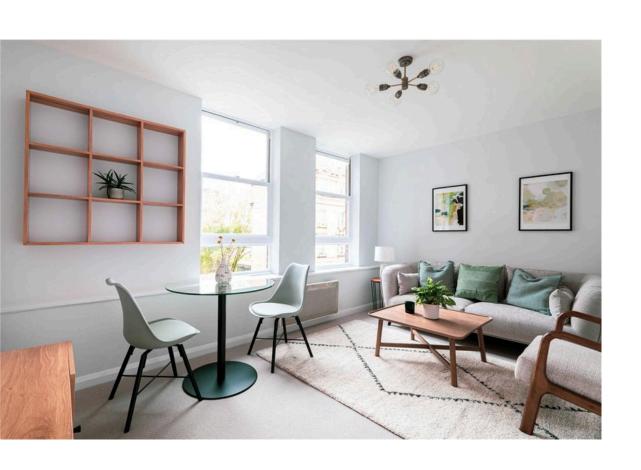

## Indoor Spaces

Stepping into the flat on the third floor, the entrance leads through to a well-proportioned reception room. The room has enough space for separate dining and seating areas, while a pair of south-east facing sash windows ensure the space is well lit.

img 1 Light Reception Room
img 2 Kitchen