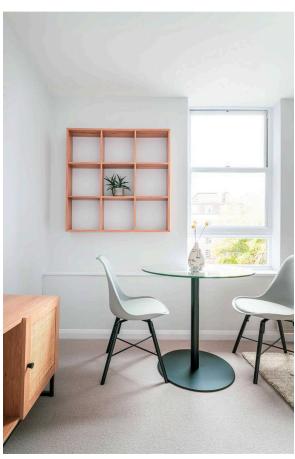

## Indoor Spaces

Stepping into the flat on the third floor, the entrance leads through to a well-proportioned reception room. The room has enough space for separate dining and seating areas, while a pair of south-east facing sash windows ensure the space is well lit.