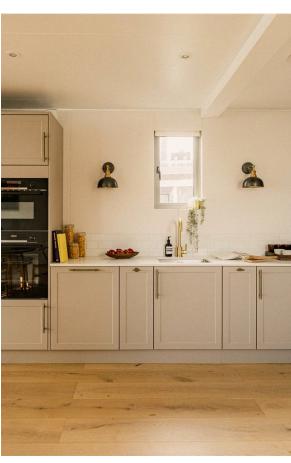

#### Indoor Spaces

Stepping into the boat on the upper deck, the level is almost entirely occupied by a generous reception room. Along with an open-plan kitchen, this room has space for separate dining and seating areas. Meanwhile, the sloping glass-sided rear wall opens onto the southfacing terrace, flooding the room with light and providing spectacular river views.