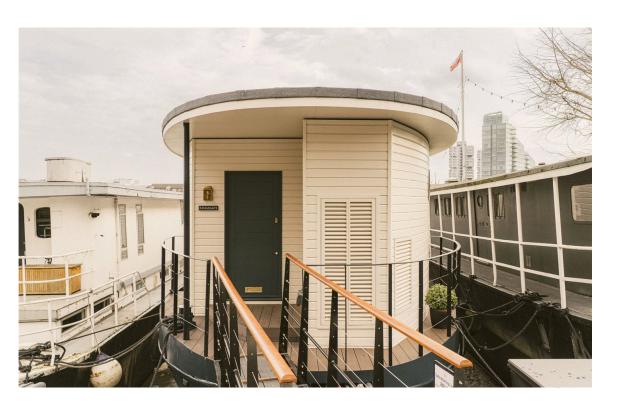

### The Property

Bright and beautiful vessel in the historic houseboat village close to the King's Road

### Outdoor Spaces

The houseboat includes a south-facing terrace with decking and enough room for outdoor dining. In addition, Cheyne Walk moorings offer an on-site management team and night watchman.