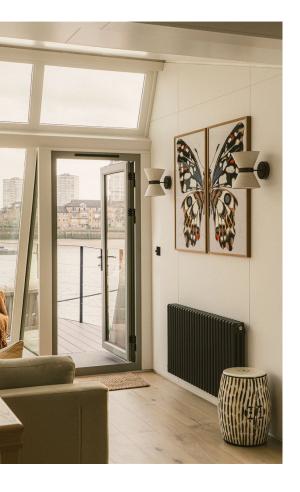

#### Indoor Spaces

Stepping into the boat on the upper deck, the level is almost entirely occupied by a generous reception room. Along with an open-plan kitchen, this room has space for separate dining and seating areas. Meanwhile, the sloping glass-sided rear wall opens onto the southfacing terrace, flooding the room with light and providing spectacular river views.