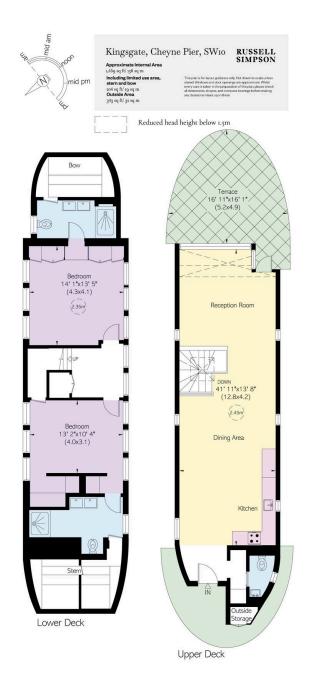

# RUSSELL SIMPSON

Serene two-bedroom houseboat with light-filled interiors and south-facing terrace to rent

CHEYNE WALK
CHELSEA SW10

| BEDROOMS 2  | INTERNAL $1,459$ sq ft | outdoor $342$ sq ft | Furnished   |
|-------------|------------------------|---------------------|-------------|
| BATHROOMS 2 | 135 вам                | EPC                 | COUNCIL TAX |

#### Indoor Spaces

Stepping into the boat on the upper deck, the level is almost entirely occupied by a generous reception room. Along with an open-plan kitchen, this room has space for separate dining and seating areas. Meanwhile, the sloping glass-sided rear wall opens onto the southfacing terrace, flooding the room with light and providing spectacular river views.

#### The Bedrooms

The lower level features a pair of bedrooms, both with ensuite bathrooms and inbuilt wardrobe space. The upper deck also features a guest WC and outdoor storage.

### Outdoor Spaces

The houseboat includes a south-facing terrace with decking and enough room for outdoor dining. In addition, Cheyne Walk moorings offer an on-site management team and night watchman.