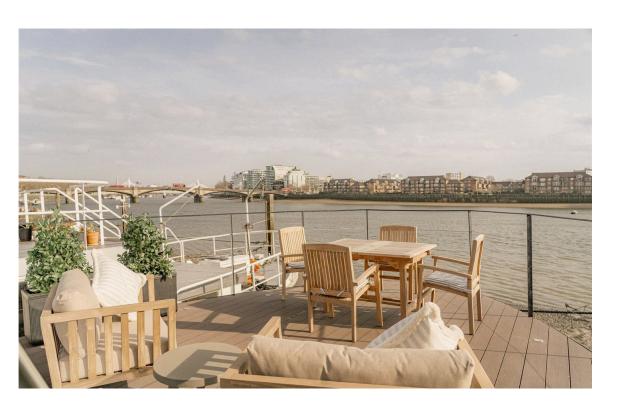

### Outdoor Spaces

The houseboat includes a south-facing terrace with decking and enough room for outdoor dining. In addition, Cheyne Walk moorings offer an on-site management team and night watchman.