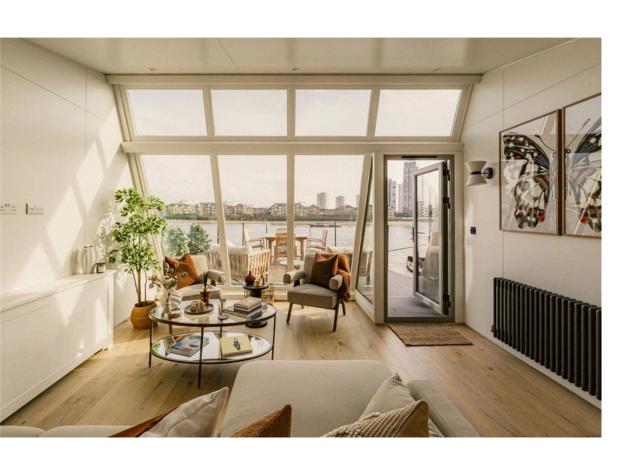

#### Indoor Spaces

Stepping into the boat on the upper deck, the level is almost entirely occupied by a generous reception room. Along with an open-plan kitchen, this room has space for separate dining and seating areas. Meanwhile, the sloping glass-sided rear wall opens onto the southfacing terrace, flooding the room with light and providing spectacular river views.

### The Design

The property is decorated in a sophisticated contemporary style and presented in very good condition. Wooden floors and restrained details add to the sense of light and space.