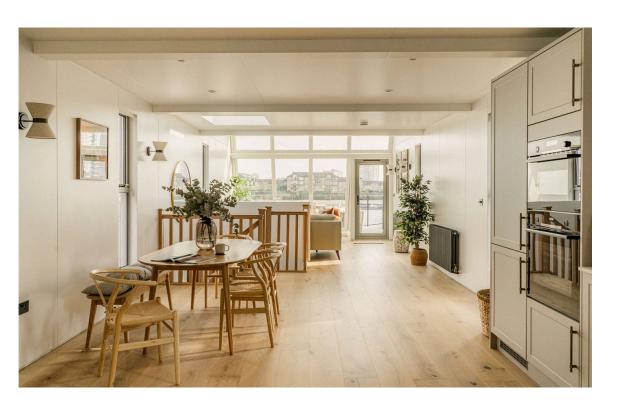

#### Indoor Spaces

Stepping into the boat on the upper deck, the level is almost entirely occupied by a generous reception room. Along with an open-plan kitchen, this room has space for separate dining and seating areas. Meanwhile, the sloping glass-sided rear wall opens onto the southfacing terrace, flooding the room with light and providing spectacular river views.