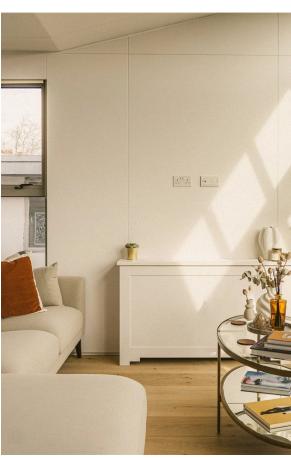

#### Indoor Spaces

Stepping into the boat on the upper deck, the level is almost entirely occupied by a generous reception room. Along with an open-plan kitchen, this room has space for separate dining and seating areas. Meanwhile, the sloping glass-sided rear wall opens onto the southfacing terrace, flooding the room with light and providing spectacular river views.

### The Design

The property is decorated in a sophisticated contemporary style and presented in very good condition. Wooden floors and restrained details add to the sense of light and space.