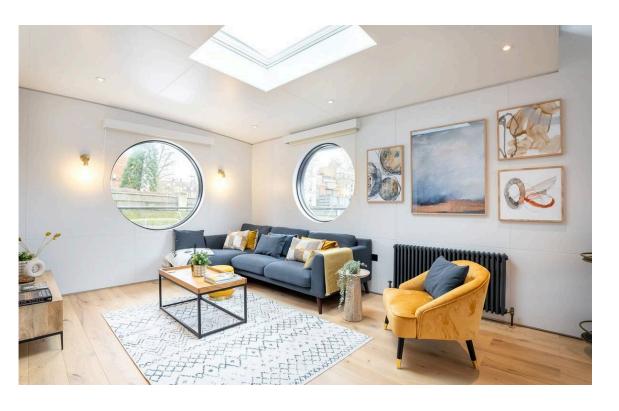

### **Indoor Spaces**

Stepping into the houseboat on the upper deck, you enter a generous living area. This includes a reception room, an open-plan kitchen with modern appliances, and enough space for a dining area. South-facing double French doors open out onto the terrace, while a mix of porthole windows and skylights ensure this room feels bright.

## The Design

The property is decorated in a contemporary style, adding to the sense of light and space. Furthermore, it offers air conditioning throughout.