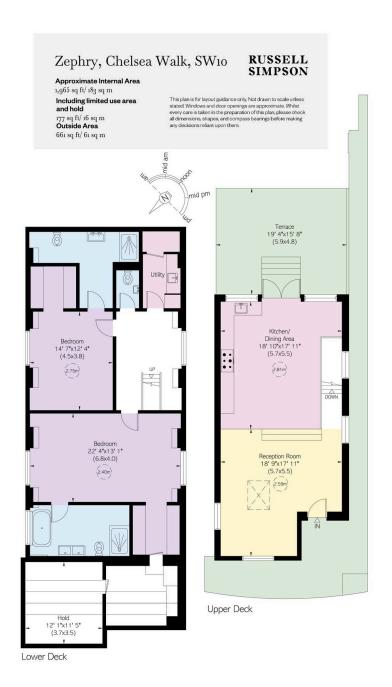

# RUSSELL SIMPSON

Two-bedroom Chelsea houseboat with bright interiors and southfacing terrace to rent

CHEYNE WALK
CHELSEA SW10

| BEDROOMS 2  | 1,965 so ft | OUTDOOR $660$ sq FT | Furnished |
|-------------|-------------|---------------------|-----------|
| BATHROOMS 2 | 182 sam     | EPC                 | RBKC, F   |

### **Indoor Spaces**

Stepping into the houseboat on the upper deck, you enter a generous living area. This includes a reception room, an open-plan kitchen with modern appliances, and enough space for a dining area. South-facing double French doors open out onto the terrace, while a mix of porthole windows and skylights ensure this room feels bright.

### The Bedrooms

Downstairs you will find a pair of bedrooms, both ensuite and both with walk-in wardrobes. In addition, there is a utility room, a guest WC and additional storage space.

img 1 Principal Bedroom
img 2 Bathroom

### Outdoor Spaces & The Neighbourhood

The houseboat includes a spacious south-facing terrace with decking and enough room for outdoor dining. In addition, Cheyne Walk moorings offer a full on-site management team and a night watchman.