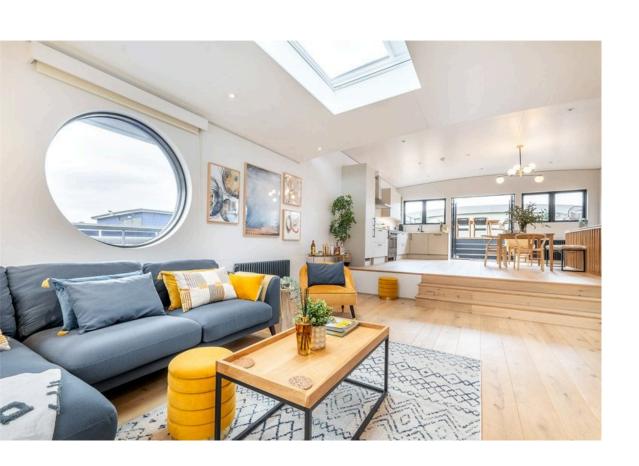

### **Indoor Spaces**

Stepping into the houseboat on the upper deck, you enter a generous living area. This includes a reception room, an open-plan kitchen with modern appliances, and enough space for a dining area. South-facing double French doors open out onto the terrace, while a mix of porthole windows and skylights ensure this room feels bright.

| ng 1 | Seating        |
|------|----------------|
| ng 2 | Modern Kitchen |