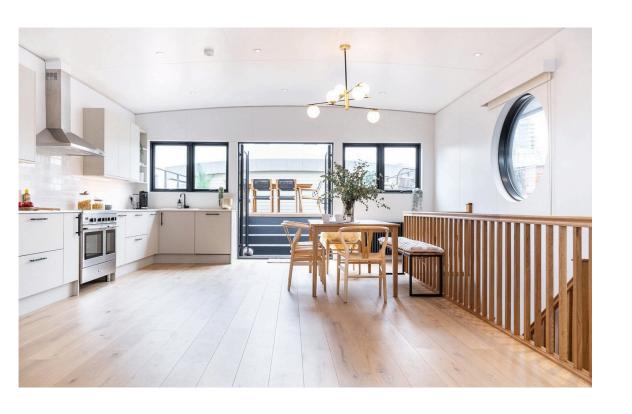

### **Indoor Spaces**

Stepping into the houseboat on the upper deck, you enter a generous living area. This includes a reception room, an open-plan kitchen with modern appliances, and enough space for a dining area. South-facing double French doors open out onto the terrace, while a mix of porthole windows and skylights ensure this room feels bright.

| ng 1 | Seating        |
|------|----------------|
| ng 2 | Modern Kitchen |