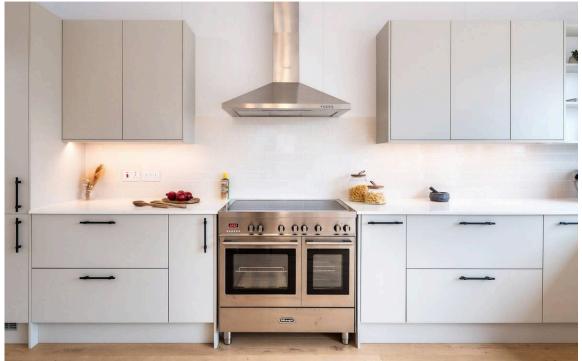

### **Indoor Spaces**

Stepping into the houseboat on the upper deck, you enter a generous living area. This includes a reception room, an open-plan kitchen with modern appliances, and enough space for a dining area. South-facing double French doors open out onto the terrace, while a mix of porthole windows and skylights ensure this room feels bright.

| ng 1 | Seating        |
|------|----------------|
| ng 2 | Modern Kitchen |