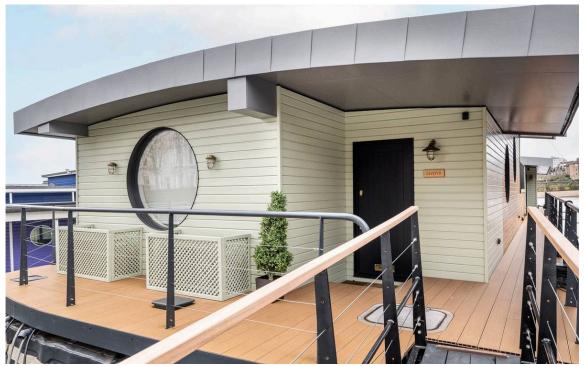

| ng 1 | Terrace       |
|------|---------------|
| ng 2 | Boat Entrance |

Russell Simpson Cheyne Walk