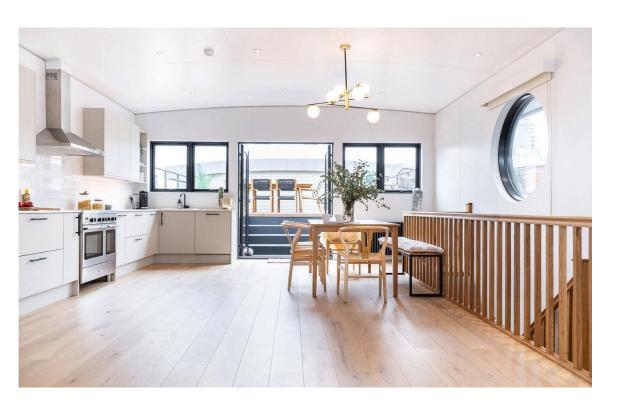

## Indoor Spaces

Stepping into the houseboat on the upper deck, you enter a generous living area. This includes a reception room, an open-plan kitchen with modern appliances, and enough space for a dining area. South-facing double French doors open out onto the terrace, while a mix of porthole windows and skylights ensure this room feels bright.