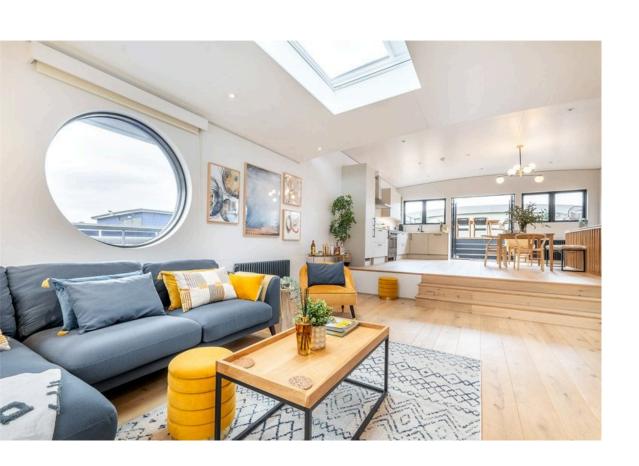

## Indoor Spaces

Stepping into the houseboat on the upper deck, you enter a generous living area. This includes a reception room, an open-plan kitchen with modern appliances, and enough space for a dining area. South-facing double French doors open out onto the terrace, while a mix of porthole windows and skylights ensure this room feels bright.

| ng 1 | Seating        |
|------|----------------|
| ng 2 | Modern Kitchen |