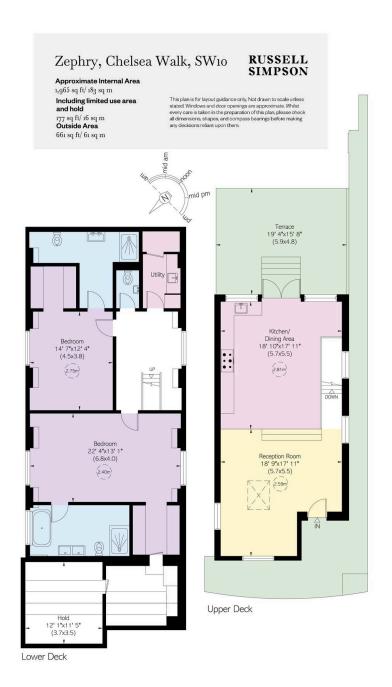

# RUSSELL SIMPSON

Two-bedroom Chelsea houseboat with bright interiors and southfacing terrace to rent

CHEYNE WALK
CHELSEA SW10

| BEDROOMS 2  | 1,965 so ft | OUTDOOR $660$ sq FT | Furnished |
|-------------|-------------|---------------------|-----------|
| BATHROOMS 2 | 182 sam     | EPC                 | RBKC, F   |

## Indoor Spaces

Stepping into the houseboat on the upper deck, you enter a generous living area. This includes a reception room, an open-plan kitchen with modern appliances, and enough space for a dining area. South-facing double French doors open out onto the terrace, while a mix of porthole windows and skylights ensure this room feels bright.

### The Bedrooms

Downstairs you will find a pair of bedrooms, both ensuite and both with walk-in wardrobes. In addition, there is a utility room, a guest WC and additional storage space.

img 1 Principal Bedroom
img 2 Bathroom

### Outdoor Spaces & The Neighbourhood

The houseboat includes a spacious south-facing terrace with decking and enough room for outdoor dining. In addition, Cheyne Walk moorings offer a full on-site management team and a night watchman.