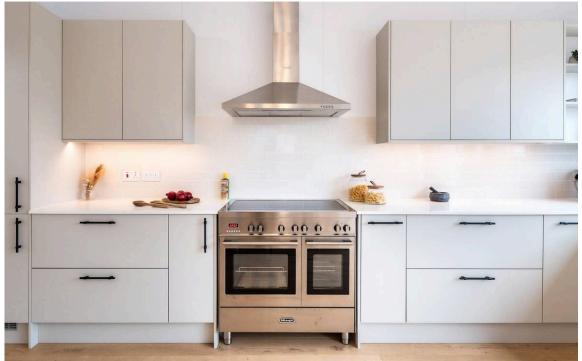

## Indoor Spaces

Stepping into the houseboat on the upper deck, you enter a generous living area. This includes a reception room, an open-plan kitchen with modern appliances, and enough space for a dining area. South-facing double French doors open out onto the terrace, while a mix of porthole windows and skylights ensure this room feels bright.

| ng 1 | Seating        |
|------|----------------|
| ng 2 | Modern Kitchen |