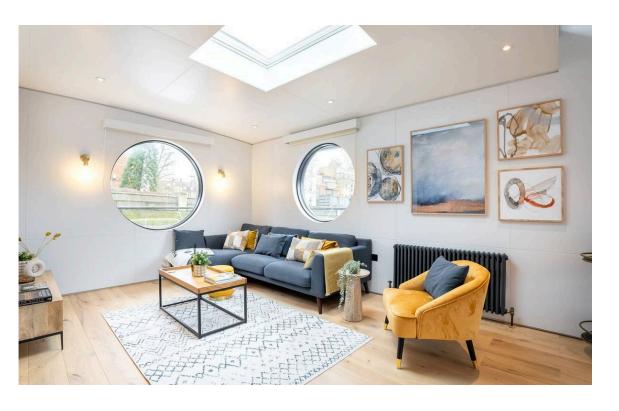

## Indoor Spaces

Stepping into the houseboat on the upper deck, you enter a generous living area. This includes a reception room, an open-plan kitchen with modern appliances, and enough space for a dining area. South-facing double French doors open out onto the terrace, while a mix of porthole windows and skylights ensure this room feels bright.

## The Design

The property is decorated in a contemporary style, adding to the sense of light and space. Furthermore, it offers air conditioning throughout.