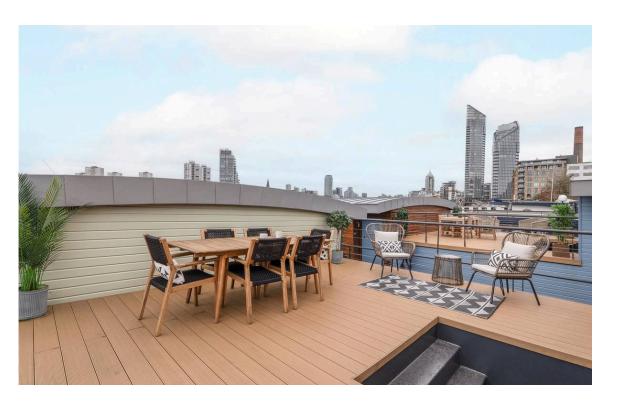

### Outdoor Spaces & The Neighbourhood

The houseboat includes a spacious south-facing terrace with decking and enough room for outdoor dining. In addition, Cheyne Walk moorings offer a full on-site management team and a night watchman.

| ng 1 | Terrace       |
|------|---------------|
| ng 2 | Boat Entrance |

Russell Simpson Cheyne Walk